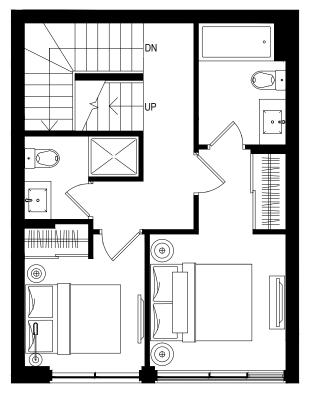

## SAMPLE GARDEN SUITE Interior Living Space 781 SF Exterior Activity Space 30 SF

## SECOND FLOOR

## FIRST FLOOR

Some features may vary by suite design: "Prices and specifications subject to change without notice. Illustrations on sales materials are artists' concepts. Some items and finishings illustrated may not be standard and may not be available. The furniture is displayed for illustration purposes only. Layout illustrated does not necessarily reflect the actual layout for the suite you are purchasing. The plans, specifications, materials used, approximate areas or square footages of the above noted suites are subject to change without notice and the Vendor/Declarant shall have no liability for any resulting variance(s) between the actual final area(s) thereof and the stated area(s) outlined above. See sales representative for details.