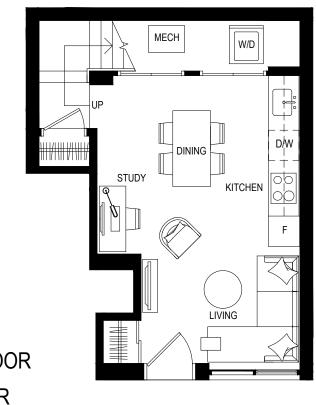

## SAMPLE GARDEN SUITE Interior Living Space 781 SF Exterior Activity Space 30 SF

## FIRST FLOOR

Some features may vary by suite design: "Prices and specifications subject to change without notice. Illustrations on sales materials are artists' concepts. Some items and finishings illustrated may not be standard and may not be available. The furniture is displayed for illustration purposes only. Layout illustrated does not necessarily reflect the actual layout for the suite you are purchasing. The plans, specifications, materials used, approximate areas or square footages of the above noted suites are subject to change without notice and the Vendor/Declarant shall have no liability for any resulting variance(s) between the actual final area(s) thereof and the stated area(s) outlined above. See sales representative for details.