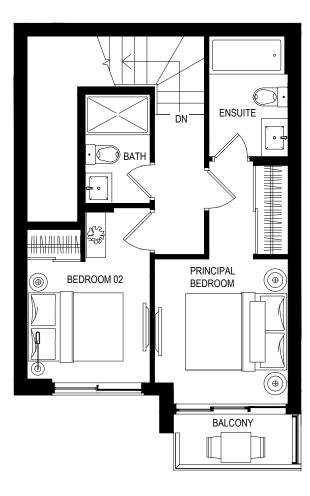

## SAMPLE GARDEN SUITE Interior Living Space 781 SF Exterior Activity Space 30 SF



## SECOND FLOOR



## FIRST FLOOR



Some features may vary by suite design: "Prices and specifications subject to change without notice. Illustrations on sales materials are artists' concepts. Some items and finishings illustrated may not be standard and may not be available. The furniture is displayed for illustration purposes only. Layout illustrated does not necessarily reflect the actual layout for the suite you are purchasing. The plans, specifications, materials used, approximate areas or square footages of the above noted suites are subject to change without notice and the Vendor/Declarant shall have no liability for any resulting variance(s) between the actual final area(s) thereof and the stated area(s) outlined above. See sales representative for details.

## SAMPLE ROOFTOP TE