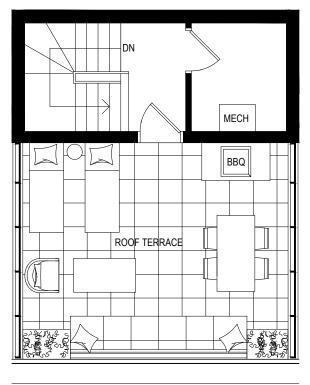

## SAMPLE ROOFTOP TERRACE 3 Bedroom Townhouse

Interior Living Space 1,141 SF Exterior Activity Space 317 SF

ROOFTOP

FOURTH FLOOR

Some features may vary by suite design: Prices and specifications subject to change without notice. Illustrations on sales materials are artists' concepts. Some items and finishings illustrated may not be standard and may not be available. The furniture is displayed for illustration surposes only. Layout illustrated does not necessarily reflect the actual layout for the suite you are purchasing. The plans, specifications, materials used, approximate areas or square footages of the above noted suites are subject to change without notice and the Vendor/Declarant shall have no liability for any resulting variance(s) between the actual final area(s) thereof and the stated area(s) unlined above. See sales representative for details.