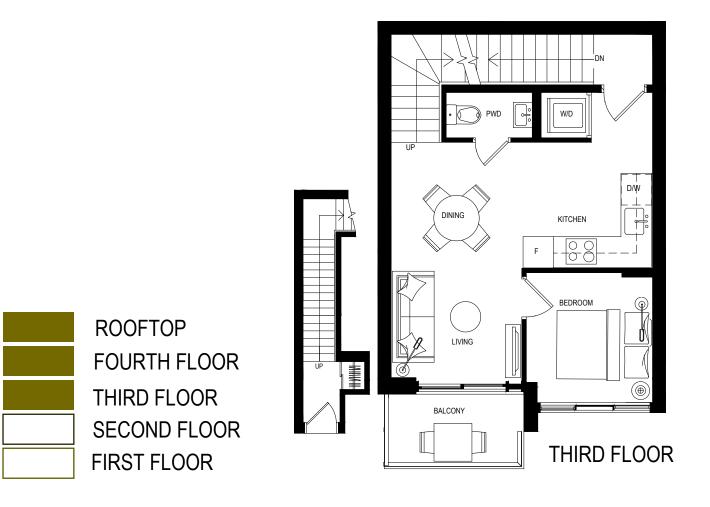

## SAMPLE ROOFTOP TERRACE 3 Bedroom Townhouse

Interior Living Space 1,141 SF Exterior Activity Space 317 SF

ROOFTOP

FOURTH FLOOR

Some features may vary by suite design: Prices and specifications subject to change without notice. Illustrations on sales materials are artists' concepts. Some items and finishings illustrated may not be standard and may not be available. The furniture is displayed for illustration surposes only. Layout illustrated does not necessarily reflect the actual layout for the suite you are purchasing. The plans, specifications, materials used, approximate areas or square footages of the above noted suites are subject to change without notice and the Vendor/Declarant shall have no liability for any resulting variance(s) between the actual final area(s) thereof and the stated area(s) unlined above. See sales representative for details.