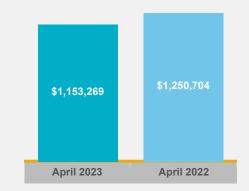

The MLS® Home Price Index (HPI) Composite Benchmark was down by 12.1 per cent year-over-year in April 2023. Compared to March, the benchmark price was up on an actual and seasonally adjusted basis. The average selling price in the GTA was \$1,153,269 in April 2023 – down 7.8 per cent compared to \$1,250,704 in April 2022. The average selling price also increased compared to March, both on an actual and seasonally adjusted basis.

#### Year-Over-Year Summary

|                 | 2023        | 2022        | % Chg  |
|-----------------|-------------|-------------|--------|
| Sales           | 7,531       | 7,940       | -5.2%  |
| New Listings    | 11,364      | 18,416      | -38.3% |
| Active Listings | 10,373      | 13,092      | -20.8% |
| Average Price   | \$1,153,269 | \$1,250,704 | -7.8%  |
| Avg. LDOM       | 17          | 11          | 54.5%  |
| Avg. PDOM       | 24          | 14          | 71.4%  |