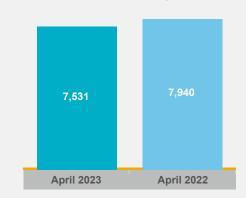

GTA REALTORS® reported 7,531 sales through TRREB's MLS® System in April 2023 – down by 5.2 per cent compared to April 2022. In comparison to March 2023, sales increased on an actual and seasonally adjusted basis. On a year-over-year basis, new listings were down by 38.3 per cent in April 2023.

#### Year-Over-Year Summary

|                 | 2023        | 2022        | % Chg  |
|-----------------|-------------|-------------|--------|
| Sales           | 7,531       | 7,940       | -5.2%  |
| New Listings    | 11,364      | 18,416      | -38.3% |
| Active Listings | 10,373      | 13,092      | -20.8% |
| Average Price   | \$1,153,269 | \$1,250,704 | -7.8%  |
| Avg. LDOM       | 17          | 11          | 54.5%  |
| Avg. PDOM       | 24          | 14          | 71.4%  |