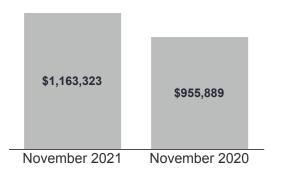

The MLS® Home Price Index composite benchmark was up by 28.3 per cent year-over-year in November 2021. The average selling price for all home types combined was \$1,163,323 – up by 21.7 per cent compared to November 2020.

# Year-Over-Year Summary<sup>1,7</sup>

|                              | 2020      | 2021        | % Chg. |
|------------------------------|-----------|-------------|--------|
| Sales                        | 8,728     | 9,017       | 3.3%   |
| New Listings <sup>2</sup>    | 11,556    | 10,036      | -13.2% |
| Active Listings <sup>3</sup> | 13,798    | 6,086       | -55.9% |
| Average Price <sup>1</sup>   | \$955,889 | \$1,163,323 | 21.7%  |
| Avg. LDOM⁵                   | 19        | 13          | -31.6% |
| Avg. PDOM⁵                   | 28        | 18          | -35.7% |