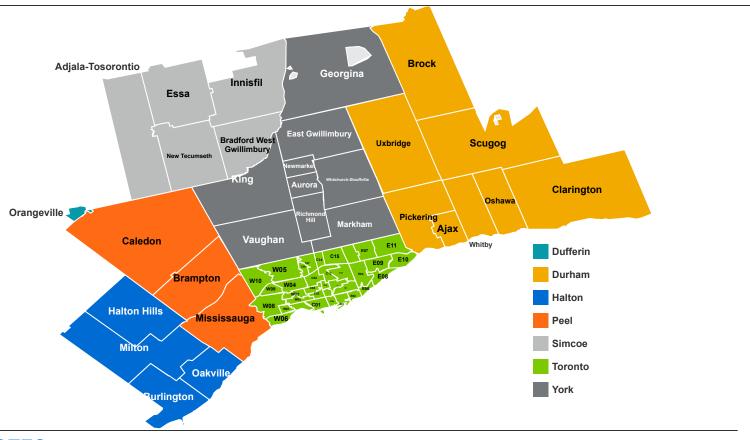

# ALL HOME TYPES, NOVEMBER 2021 ALL TRREB AREAS

|                           | # of Sales | Dollar Volume <sup>1</sup> | Average Price <sup>1</sup> | Median Price <sup>1</sup> | New Listings <sup>2</sup> | SNLR (Trend) <sup>8</sup> | Active Listings <sup>3</sup> | Mos Inv (Trend)9 | Avg. SP/LP <sup>4</sup> | Avg. LDOM⁵ | Avg. PDOM <sup>5</sup> |
|---------------------------|------------|----------------------------|----------------------------|---------------------------|---------------------------|---------------------------|------------------------------|------------------|-------------------------|------------|------------------------|
| TRREB Total               | 9,017      | \$10,489,684,676           | \$1,163,323                | \$999,999                 | 10,036                    | 73.5%                     | 6,086                        | 0.9              | 108%                    | 13         | 18                     |
| Halton Region             | 798        | \$1,082,559,634            | \$1,356,591                | \$1,200,000               | 815                       | 79.5%                     | 346                          | 0.7              | 108%                    | 10         | 13                     |
| Burlington                | 224        | \$257,723,024              | \$1,150,549                | \$1,074,000               | 238                       | 81.6%                     | 94                           | 0.6              | 109%                    | 10         | 12                     |
| Halton Hills              | 67         | \$89,991,388               | \$1,343,155                | \$1,179,000               | 71                        | 82.0%                     | 39                           | 0.6              | 109%                    | 11         | 14                     |
| Milton                    | 193        | \$232,644,542              | \$1,205,412                | \$1,105,000               | 193                       | 77.8%                     | 64                           | 0.5              | 110%                    | 8          | 11                     |
| Oakville                  | 314        | \$502,200,680              | \$1,599,365                | \$1,397,000               | 313                       | 78.5%                     | 149                          | 0.8              | 106%                    | 11         | 14                     |
| Peel Region               | 1,716      | \$1,911,860,974            | \$1,114,138                | \$1,030,000               | 1,810                     | 75.4%                     | 748                          | 0.7              | 109%                    | 10         | 13                     |
| Brampton                  | 821        | \$936,055,201              | \$1,140,140                | \$1,092,000               | 862                       | 75.4%                     | 235                          | 0.6              | 110%                    | 7          | 10                     |
| Caledon                   | 84         | \$132,846,500              | \$1,581,506                | \$1,421,000               | 101                       | 70.3%                     | 92                           | 1.0              | 103%                    | 14         | 23                     |
| Mississauga               | 811        | \$842,959,273              | \$1,039,407                | \$920,000                 | 847                       | 76.1%                     | 421                          | 0.8              | 108%                    | 13         | 16                     |
| City of Toronto           | 3,587      | \$3,933,993,086            | \$1,096,736                | \$840,000                 | 4,249                     | 69.2%                     | 3,342                        | 1.2              | 106%                    | 17         | 23                     |
| Toronto West              | 883        | \$893,499,903              | \$1,011,891                | \$900,000                 | 1,024                     | 71.0%                     | 718                          | 1.0              | 108%                    | 16         | 22                     |
| Toronto Central           | 1,852      | \$2,168,182,494            | \$1,170,725                | \$775,000                 | 2,306                     | 66.0%                     | 2,160                        | 1.4              | 102%                    | 19         | 27                     |
| Toronto East              | 852        | \$872,310,689              | \$1,023,839                | \$999,500                 | 919                       | 74.6%                     | 464                          | 0.7              | 112%                    | 12         | 16                     |
| York Region               | 1,583      | \$2,207,831,407            | \$1,394,713                | \$1,315,000               | 1,796                     | 71.9%                     | 1,127                        | 1.0              | 109%                    | 13         | 18                     |
| Aurora                    | 86         | \$123,591,555              | \$1,437,111                | \$1,336,500               | 104                       | 73.3%                     | 66                           | 0.9              | 107%                    | 15         | 18                     |
| East Gwillimbury          | 59         | \$80,148,927               | \$1,358,456                | \$1,402,000               | 77                        | 75.3%                     | 43                           | 0.8              | 112%                    | 10         | 12                     |
| Georgina                  | 79         | \$82,912,924               | \$1,049,531                | \$1,030,000               | 105                       | 74.3%                     | 64                           | 0.8              | 111%                    | 10         | 11                     |
| King                      | 35         | \$73,897,600               | \$2,111,360                | \$2,058,000               | 54                        | 64.2%                     | 62                           | 2.1              | 100%                    | 19         | 25                     |
| Markham                   | 413        | \$572,654,659              | \$1,386,573                | \$1,360,800               | 458                       | 73.2%                     | 253                          | 0.9              | 112%                    | 11         | 16                     |
| Newmarket                 | 143        | \$173,670,437              | \$1,214,479                | \$1,150,000               | 128                       | 77.9%                     | 34                           | 0.6              | 111%                    | 9          | 15                     |
| Richmond Hill             | 324        | \$476,930,962              | \$1,472,009                | \$1,365,000               | 343                       | 68.1%                     | 254                          | 1.2              | 108%                    | 17         | 21                     |
| Vaughan                   | 376        | \$524,644,614              | \$1,395,331                | \$1,300,000               | 447                       | 70.6%                     | 296                          | 1.1              | 107%                    | 15         | 19                     |
| Whitchurch-Stouffville    | 68         | \$99,379,729               | \$1,461,467                | \$1,437,500               | 80                        | 74.4%                     | 55                           | 1.0              | 107%                    | 17         | 19                     |
| Durham Region             | 1,013      | \$1,011,575,833            | \$998,594                  | \$960,000                 | 1,044                     | 80.7%                     | 364                          | 0.5              | 119%                    | 8          | 10                     |
| Ajax                      | 142        | \$152,501,661              | \$1,073,955                | \$1,072,750               | 147                       | 79.7%                     | 46                           | 0.4              | 119%                    | 6          | 7                      |
| Brock                     | 14         | \$10,843,000               | \$774,500                  | \$712,500                 | 17                        | 77.9%                     | 17                           | 0.8              | 110%                    | 6          | 15                     |
| Clarington                | 170        | \$160,645,640              | \$944,974                  | \$935,500                 | 172                       | 83.4%                     | 62                           | 0.5              | 122%                    | 8          | 9                      |
| Oshawa                    | 324        | \$279,336,795              | \$862,151                  | \$827,500                 | 304                       | 81.0%                     | 90                           | 0.5              | 121%                    | 9          | 11                     |
| Pickering                 | 118        | \$137,685,823              | \$1,166,829                | \$1,080,000               | 136                       | 77.7%                     | 49                           | 0.6              | 115%                    | 9          | 11                     |
| Scugog                    | 34         | \$32,826,765               | \$965,493                  | \$838,000                 | 39                        | 79.4%                     | 24                           | 0.9              | 116%                    | 11         | 11                     |
| Uxbridge                  | 18         | \$24,824,002               | \$1,379,111                | \$1,415,501               | 21                        | 78.7%                     | 21                           | 0.9              | 105%                    | 11         | 16                     |
| Whitby                    | 193        | \$212,912,147              | \$1,103,172                | \$1,050,000               | 208                       | 81.3%                     | 55                           | 0.4              | 120%                    | 7          | 8                      |
| Dufferin County           | 51         | \$43,991,344               | \$862,575                  | \$850,000                 | 44                        | 86.1%                     | 11                           | 0.5              | 106%                    | 9          | 12                     |
| Orangeville               | 51         | \$43,991,344               | \$862,575                  | \$850,000                 | 44                        | 86.1%                     | 11                           | 0.5              | 106%                    | 9          | 12                     |
| Simcoe County             | 269        | \$297,872,398              | \$1,107,332                | \$960,100                 | 278                       | 77.6%                     | 148                          | 0.8              | 106%                    | 16         | 20                     |
| Adjala-Tosorontio         | 19         | \$21,938,300               | \$1,154,647                | \$1,000,000               | 19                        | 75.6%                     | 13                           | 1.1              | 102%                    | 14         | 24                     |
| Bradford West Gwillimbury | 62         | \$71,330,947               | \$1,150,499                | \$1,125,000               | 68                        | 75.7%                     | 32                           | 0.7              | 112%                    | 10         | 11                     |
| Essa                      | 36         | \$34,083,125               | \$946,753                  | \$837,500                 | 28                        | 86.1%                     | 9                            | 0.5              | 104%                    | 14         | 18                     |
| Innisfil                  | 84         | \$96,750,019               | \$1,151,786                | \$948,000                 | 95                        | 73.9%                     | 66                           | 1.0              | 104%                    | 21         | 25                     |
| New Tecumseth             | 68         | \$73,770,007               | \$1,084,853                | \$932,500                 | 68                        | 81.1%                     | 28                           | 0.7              | 104%                    | 16         | 20                     |

# ALL HOME TYPES, NOVEMBER 2021 CITY OF TORONTO MUNICIPAL BREAKDOWN

|                       | # of Sales | Dollar Volume <sup>1</sup> | Average Price <sup>1</sup> | Median Price <sup>1</sup> | New Listings <sup>2</sup> | SNLR (Trend) <sup>8</sup> | Active Listings <sup>3</sup> | Mos Inv (Trend) | Avg. SP/LP <sup>4</sup> | Avg. LDOM <sup>5</sup> | Avg. PDOM <sup>5</sup> |
|-----------------------|------------|----------------------------|----------------------------|---------------------------|---------------------------|---------------------------|------------------------------|-----------------|-------------------------|------------------------|------------------------|
| TRREB Total           | 9,017      | \$10,489,684,676           | \$1,163,323                | \$999,999                 | 10,036                    | 73.5%                     | 6,086                        | 0.9             | 108%                    | 13                     | 18                     |
| City of Toronto Total | 3,587      | \$3,933,993,086            | \$1,096,736                | \$840,000                 | 4,249                     | 69.2%                     | 3,342                        | 1.2             | 106%                    | 17                     | 23                     |
| Toronto West          | 883        | \$893,499,903              | \$1,011,891                | \$900,000                 | 1,024                     | 71.0%                     | 718                          | 1.0             | 108%                    | 16                     | 22                     |
| Toronto W01           | 46         | \$52,687,392               | \$1,145,378                | \$757,500                 | 52                        | 72.6%                     | 41                           | 0.8             | 108%                    | 13                     | 22                     |
| Toronto W02           | 77         | \$99,438,500               | \$1,291,409                | \$1,250,000               | 116                       | 70.7%                     | 60                           | 0.7             | 113%                    | 11                     | 15                     |
| Toronto W03           | 62         | \$62,996,952               | \$1,016,080                | \$995,450                 | 72                        | 66.4%                     | 46                           | 1.0             | 112%                    | 11                     | 28                     |
| Toronto W04           | 99         | \$90,079,300               | \$909,892                  | \$878,000                 | 119                       | 66.6%                     | 98                           | 1.3             | 106%                    | 18                     | 24                     |
| Toronto W05           | 112        | \$95,959,805               | \$856,784                  | \$922,500                 | 139                       | 71.1%                     | 102                          | 1.1             | 107%                    | 18                     | 23                     |
| Toronto W06           | 139        | \$129,179,280              | \$929,347                  | \$800,000                 | 168                       | 67.9%                     | 166                          | 1.2             | 105%                    | 17                     | 25                     |
| Toronto W07           | 29         | \$48,161,420               | \$1,660,739                | \$1,700,000               | 36                        | 71.1%                     | 19                           | 1.0             | 105%                    | 14                     | 16                     |
| Toronto W08           | 181        | \$193,050,066              | \$1,066,575                | \$708,000                 | 176                       | 76.9%                     | 101                          | 1.0             | 105%                    | 17                     | 21                     |
| Toronto W09           | 56         | \$59,658,027               | \$1,065,322                | \$1,227,500               | 65                        | 69.7%                     | 44                           | 1.1             | 110%                    | 17                     | 22                     |
| Toronto W10           | 82         | \$62,289,161               | \$759,624                  | \$600,000                 | 81                        | 74.3%                     | 41                           | 0.9             | 107%                    | 18                     | 22                     |
| Toronto Central       | 1,852      | \$2,168,182,494            | \$1,170,725                | \$775,000                 | 2,306                     | 66.0%                     | 2,160                        | 1.4             | 102%                    | 19                     | 27                     |
| Toronto C01           | 533        | \$506,350,170              | \$950,000                  | \$748,000                 | 739                       | 68.1%                     | 665                          | 1.3             | 102%                    | 19                     | 27                     |
| Toronto C02           | 92         | \$166,242,850              | \$1,806,988                | \$1,271,090               | 132                       | 55.5%                     | 176                          | 2.3             | 99%                     | 22                     | 30                     |
| Toronto C03           | 67         | \$115,720,726              | \$1,727,175                | \$1,200,000               | 75                        | 59.4%                     | 66                           | 1.5             | 103%                    | 22                     | 27                     |
| Toronto C04           | 90         | \$173,048,544              | \$1,922,762                | \$1,845,056               | 97                        | 66.9%                     | 71                           | 1.2             | 105%                    | 16                     | 23                     |
| Toronto C06           | 48         | \$55,199,300               | \$1,149,985                | \$1,057,500               | 46                        | 65.6%                     | 33                           | 1.2             | 101%                    | 16                     | 23                     |
| Toronto C07           | 120        | \$149,960,187              | \$1,249,668                | \$841,000                 | 133                       | 66.9%                     | 108                          | 1.5             | 104%                    | 18                     | 29                     |
| Toronto C08           | 292        | \$247,502,210              | \$847,610                  | \$720,000                 | 367                       | 64.0%                     | 358                          | 1.5             | 102%                    | 22                     | 32                     |
| Toronto C09           | 37         | \$107,996,890              | \$2,918,835                | \$1,680,000               | 48                        | 63.0%                     | 54                           | 1.9             | 97%                     | 25                     | 36                     |
| Toronto C10           | 97         | \$102,322,422              | \$1,054,870                | \$789,000                 | 103                       | 69.1%                     | 91                           | 1.3             | 106%                    | 16                     | 25                     |
| Toronto C11           | 40         | \$47,947,690               | \$1,198,692                | \$652,400                 | 47                        | 66.0%                     | 36                           | 1.2             | 103%                    | 19                     | 25                     |
| Toronto C12           | 26         | \$96,450,550               | \$3,709,637                | \$2,825,000               | 45                        | 51.8%                     | 93                           | 3.2             | 97%                     | 19                     | 26                     |
| Toronto C13           | 78         | \$84,931,754               | \$1,088,869                | \$855,000                 | 107                       | 67.5%                     | 81                           | 1.2             | 106%                    | 19                     | 26                     |
| Toronto C14           | 160        | \$162,516,243              | \$1,015,727                | \$691,500                 | 169                       | 68.1%                     | 155                          | 1.4             | 103%                    | 17                     | 24                     |
| Toronto C15           | 172        | \$151,992,958              | \$883,680                  | \$691,250                 | 198                       | 70.1%                     | 173                          | 1.2             | 106%                    | 17                     | 22                     |
| Toronto East          | 852        | \$872,310,689              | \$1,023,839                | \$999,500                 | 919                       | 74.6%                     | 464                          | 0.7             | 112%                    | 12                     | 16                     |
| Toronto E01           | 65         | \$79,041,792               | \$1,216,028                | \$1,075,000               | 75                        | 72.9%                     | 29                           | 0.7             | 112%                    | 10                     | 11                     |
| Toronto E02           | 69         | \$93,559,128               | \$1,355,929                | \$1,212,000               | 76                        | 72.0%                     | 41                           | 0.7             | 110%                    | 10                     | 16                     |
| Toronto E03           | 90         | \$106,212,648              | \$1,180,141                | \$1,200,000               | 100                       | 66.7%                     | 77                           | 0.9             | 110%                    | 18                     | 27                     |
| Toronto E04           | 107        | \$100,783,465              | \$941,902                  | \$1,055,000               | 119                       | 75.1%                     | 52                           | 0.7             | 116%                    | 11                     | 14                     |
| Toronto E05           | 91         | \$82,458,590               | \$906,138                  | \$805,000                 | 87                        | 75.6%                     | 48                           | 0.9             | 113%                    | 13                     | 16                     |
| Toronto E06           | 34         | \$37,618,429               | \$1,106,424                | \$894,000                 | 48                        | 66.2%                     | 40                           | 1.0             | 107%                    | 11                     | 14                     |
| Toronto E07           | 98         | \$89,096,287               | \$909,146                  | \$758,000                 | 96                        | 78.7%                     | 28                           | 0.7             | 116%                    | 11                     | 14                     |
| Toronto E08           | 62         | \$60,323,436               | \$972,959                  | \$948,650                 | 73                        | 73.9%                     | 42                           | 0.9             | 110%                    | 13                     | 17                     |
| Toronto E09           | 128        | \$110,123,496              | \$860,340                  | \$753,000                 | 116                       | 83.1%                     | 40                           | 0.6             | 113%                    | 13                     | 16                     |
| Toronto E10           | 53         | \$62,517,539               | \$1,179,576                | \$1,092,000               | 69                        | 74.2%                     | 36                           | 0.8             | 113%                    | 12                     | 13                     |
| Toronto E11           | 55         | \$50,575,879               | \$919,561                  | \$927,000                 | 60                        | 77.9%                     | 31                           | 0.7             | 111%                    | 12                     | 13                     |