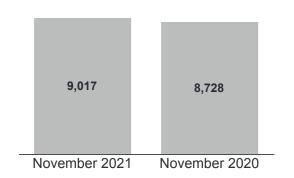

GTA REALTORS® reported 9,017 home sales through TRREB's MLS® System in November 2021 – 3.3 per cent above the November 2020 result, setting a new record. In contrast, new listings were down by 13.2 per cent year-over-year, with double-digit declines for low-rise home types, and condominium apartments.

# Year-Over-Year Summary<sup>1,7</sup>

|                              | 2020      | 2021        | % Chg. |
|------------------------------|-----------|-------------|--------|
| Sales                        | 8,728     | 9,017       | 3.3%   |
| New Listings <sup>2</sup>    | 11,556    | 10,036      | -13.2% |
| Active Listings <sup>3</sup> | 13,798    | 6,086       | -55.9% |
| Average Price <sup>1</sup>   | \$955,889 | \$1,163,323 | 21.7%  |
| Avg. LDOM⁵                   | 19        | 13          | -31.6% |
| Avg. PDOM⁵                   | 28        | 18          | -35.7% |