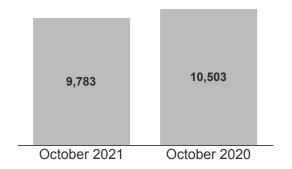

GTA REALTORS® reported 9,783 sales through TRREB's MLS® System in October 2021 – down by 6.9 per cent compared to the October 2020 record of 10,503. A strong double-digit increase in condominium apartment sales mitigated annual declines in low-rise home sales. The number of new listings entered into the system was down by almost a third over the same period, with consistent declines across all major home types.

### TRREB MLS® Sales Activity<sup>1,7</sup>

### Year-Over-Year Summary<sup>1,7</sup>

|                              | 2020      | 2021        | % Chg. |
|------------------------------|-----------|-------------|--------|
| Sales                        | 10,503    | 9,783       | -6.9%  |
| New Listings <sup>2</sup>    | 17,806    | 11,740      | -34.1% |
| Active Listings <sup>3</sup> | 17,313    | 7,750       | -55.2% |
| Average Price <sup>1</sup>   | \$968,535 | \$1,155,345 | 19.3%  |
| Avg. LDOM⁵                   | 17        | 13          | -23.5% |
| Avg. PDOM⁵                   | 24        | 18          | -25%   |