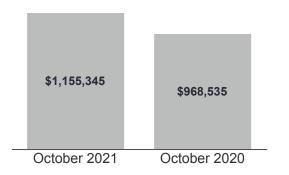

The MLS® Home Price Index Composite Benchmark was up by 24.2 per cent year-over-year. The average selling price for all homes combined rose by 19.3 per cent year-over-year to \$1,155,345. The low-rise market continued to drive price growth in October, but the annual price growth for condominium apartments was in the double digits as well.

#### TRREB MLS® Average Price<sup>1,7</sup>

### Year-Over-Year Summary<sup>1,7</sup>

|                              | 2020      | 2021        | % Chg. |
|------------------------------|-----------|-------------|--------|
| Sales                        | 10,503    | 9,783       | -6.9%  |
| New Listings <sup>2</sup>    | 17,806    | 11,740      | -34.1% |
| Active Listings <sup>3</sup> | 17,313    | 7,750       | -55.2% |
| Average Price <sup>1</sup>   | \$968,535 | \$1,155,345 | 19.3%  |
| Avg. LDOM⁵                   | 17        | 13          | -23.5% |
| Avg. PDOM⁵                   | 24        | 18          | -25%   |