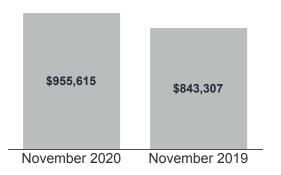

The MLS® HPI Composite Benchmark was up by 10.6 per cent in November 2020 compared to November 2019. The average selling price for all home types combined was up by 13.3 per cent to \$955,615.

Market conditions tightened in many single-family market segments in November, resulting in double-digit year-over-year increases in average selling prices for detached houses, semi-detached houses and townhouses.

## Year-Over-Year Summary<sup>1,7</sup>

|                              | 2019      | 2020      | % Chg. |
|------------------------------|-----------|-----------|--------|
| Sales                        | 7,054     | 8,766     | 24.3%  |
| New Listings <sup>2</sup>    | 8,651     | 11,545    | 33.5%  |
| Active Listings <sup>3</sup> | 11,958    | 13,798    | 15.4%  |
| Average Price <sup>1</sup>   | \$843,307 | \$955,615 | 13.3%  |
| Avg. LDOM <sup>5</sup>       | 24        | 19        | -20.8% |
| Avg. PDOM⁵                   | 35        | 28        | -20%   |