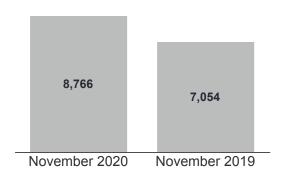

#### GTA REALTORS® RELEASE NOVEMBER STATS

TORONTO, ONTARIO, December 3, 2020 – The record pace of home sales in the fall continued with 8,766 sales reported in November by Greater Toronto Area REALTORS® through the Toronto Regional Real Estate Board's (TRREB) MLS® System. This result was up by 24.3 per cent compared to November of last year.

## Year-Over-Year Summary<sup>1,7</sup>

|                              | 2019      | 2020      | % Chg. |
|------------------------------|-----------|-----------|--------|
| Sales                        | 7,054     | 8,766     | 24.3%  |
| New Listings <sup>2</sup>    | 8,651     | 11,545    | 33.5%  |
| Active Listings <sup>3</sup> | 11,958    | 13,798    | 15.4%  |
| Average Price <sup>1</sup>   | \$843,307 | \$955,615 | 13.3%  |
| Avg. LDOM <sup>5</sup>       | 24        | 19        | -20.8% |
| Avg. PDOM⁵                   | 35        | 28        | -20%   |