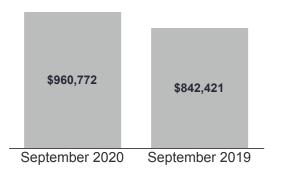

The September 2020 MLS® Home Price Index Composite Benchmark was up by 11.6 per cent year-over-year. The average selling price for all home types combined in September was \$960,772 – up by 14 per cent year-over-year. Price growth was driven by the low-rise market segments. The relatively better supplied condominium apartment segment experienced a comparatively slower pace of price growth.

## Year-Over-Year Summary<sup>1,7</sup>

|                              | 2019      | 2020      | % Chg. |
|------------------------------|-----------|-----------|--------|
| Sales                        | 7,791     | 11,083    | 42.3%  |
| New Listings <sup>2</sup>    | 15,616    | 20,420    | 30.8%  |
| Active Listings <sup>3</sup> | 17,254    | 18,167    | 5.3%   |
| Average Price <sup>1</sup>   | \$842,421 | \$960,772 | 14.0%  |
| Avg. LDOM <sup>5</sup>       | 23        | 16        | -30.4% |
| Avg. PDOM⁵                   | 34        | 22        | -35.3% |