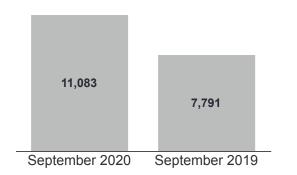

#### GTA REALTORS® RELEASE SEPTEMBER STATS

TORONTO, ONTARIO, October 6, 2020 – Toronto Regional Real Estate Board President Lisa Patel announced that sales reported through TRREB's MLS® System by Greater Toronto Area REALTORS® amounted to 11,083 – a new record for the month of September. This result was up by 42.3 per cent compared to September 2019.

## Year-Over-Year Summary<sup>1,7</sup>

|                              | 2019      | 2020      | % Chg. |
|------------------------------|-----------|-----------|--------|
| Sales                        | 7,791     | 11,083    | 42.3%  |
| New Listings <sup>2</sup>    | 15,616    | 20,420    | 30.8%  |
| Active Listings <sup>3</sup> | 17,254    | 18,167    | 5.3%   |
| Average Price <sup>1</sup>   | \$842,421 | \$960,772 | 14.0%  |
| Avg. LDOM <sup>5</sup>       | 23        | 16        | -30.4% |
| Avg. PDOM⁵                   | 34        | 22        | -35.3% |