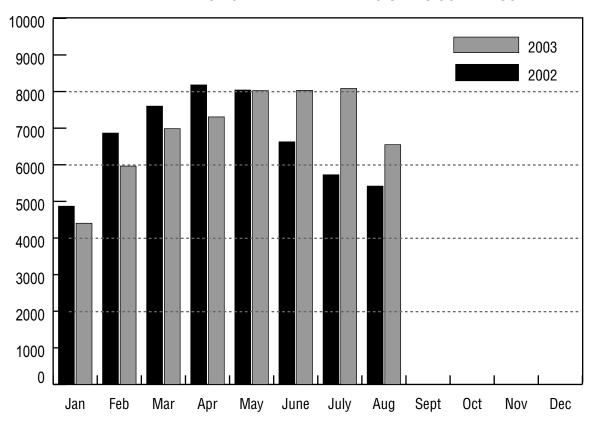

#### **Another Record Set in August**

TORONTO — Thursday, September 4, 2003.

The Toronto resale home market continued its winning ways in August, chalking up 6,549 sales, the best-ever figure for that month ever recorded, TREB President Cynthia Lai announced today. "Sales were up 12 per cent from the 5,845 figure of August 2001, which was our previous record, and up 21 per cent from last August. With 22,666 sales in the past three months we are on pace for our best summer market ever and a record-breaking year."

Prices continued to decline in August, down another one per cent to \$285,772 from the \$289,880. "Even though sales have surged in the second half of the year, prices have begun to moderate," noted Ms. Lai. "This is because we have a fairly healthy supply of inventory. The 19,134 active listing figure is up 16 per cent from the 16, 535 number recorded in August of 2002."