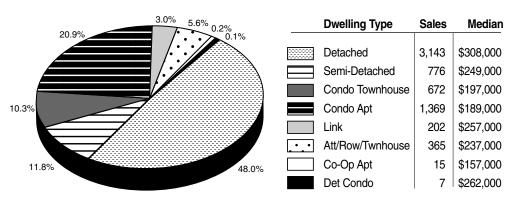

#### SINGLE-FAMILY RESIDENTIAL BREAKDOWN

| Housing Market Indicators       |             |             |          |  |  |  |  |  |  |  |
|---------------------------------|-------------|-------------|----------|--|--|--|--|--|--|--|
|                                 | August 2002 | August 2003 | % Change |  |  |  |  |  |  |  |
| Sales*                          | 5,418       | 6,549       | (+21%)   |  |  |  |  |  |  |  |
| New Listings*                   | 8,255       | 10,140      | (+23%)   |  |  |  |  |  |  |  |
| Active Listings*                | 16,535      | 19,134      | (+16%)   |  |  |  |  |  |  |  |
| * All figures for single-family |             | 13,104      | (+10/8)  |  |  |  |  |  |  |  |

#### PRICE CATEGORY BREAKDOWN — AUGUST

| Price       | R | ange        | Total S.F.D. | % S.F.D. | Condo Apt. | % Condo Apt. | Condo T.H. | % Condo T.H. |
|-------------|---|-------------|--------------|----------|------------|--------------|------------|--------------|
| -           | - | \$90,000    | 28           | 0.4      | 10         | 0.7          | 6          | 0.9          |
| \$90,001    | - | \$100,000   | 18           | 0.3      | 10         | 0.7          | 6          | 0.9          |
| \$100,001   | - | \$110,000   | 19           | 0.3      | 9          | 0.7          | 7          | 1.0          |
| \$110,001   | - | \$120,000   | 40           | 0.6      | 21         | 1.5          | 7          | 1.0          |
| \$120,001   | - | \$130,000   | 85           | 1.3      | 52         | 3.8          | 16         | 2.4          |
| \$130,001   | - | \$140,000   | 117          | 1.8      | 68         | 5.0          | 21         | 3.1          |
| \$140,001   | - | \$150,000   | 166          | 2.5      | 93         | 6.8          | 24         | 3.6          |
| \$150,001   | - | \$160,000   | 244          | 3.7      | 120        | 8.8          | 61         | 9.1          |
| \$160,001   | - | \$170,000   | 237          | 3.6      | 124        | 9.1          | 49         | 7.3          |
| \$170,001   | - | \$180,000   | 265          | 4.0      | 109        | 8.0          | 52         | 7.7          |
| \$180,001   | - | \$190,000   | 249          | 3.8      | 90         | 6.6          | 42         | 6.3          |
| \$190,001   | - | \$200,000   | 281          | 4.3      | 91         | 6.7          | 62         | 9.2          |
| \$200,001   | - | \$225,000   | 670          | 10.2     | 184        | 13.5         | 115        | 17.1         |
| \$225,001   | - | \$250,000   | 775          | 11.8     | 119        | 8.7          | 90         | 13.4         |
| \$250,001   | - | \$300,000   | 1,334        | 20.4     | 122        | 8.9          | 80         | 11.9         |
| \$300,001   | - | \$400,000   | 1,303        | 19.9     | 96         | 7.0          | 26         | 3.9          |
| \$400,001   | - | \$500,000   | 369          | 5.6      | 25         | 1.8          | 2          | 0.3          |
| \$500,001   | - | \$750,000   | 242          | 3.7      | 21         | 1.5          | 6          | 0.9          |
| \$750,001   | - | \$1,000,000 | 52           | 0.8      | 2          | 0.1          | -          | -            |
| \$1,000,001 | - | \$1,500,000 | 33           | 0.5      | 1          | 0.1          | -          | -            |
| \$1,500,000 | - | -           | 22           | 0.3      | -          | -            | -          | -            |
| Total:      |   |             | 6,549        | 100      | 1,369      | 100          | 672        | 100          |