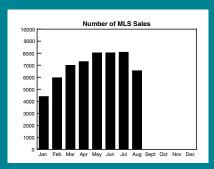

#### **Another Record Set in August**

TORONTO — Thursday, September 4, 2003.

The Toronto resale home market continued its winning ways in August, chalking up 6,549 sales, the best-ever figure for that month ever recorded, TREB President Cynthia Lai announced today. "Sales were up 12 per cent from the 5,845 figure of August 2001, which was our previous record, and up 21 per cent from last August. With 22,666 sales in the past three months we are on pace for our best summer market ever and a record-breaking year."