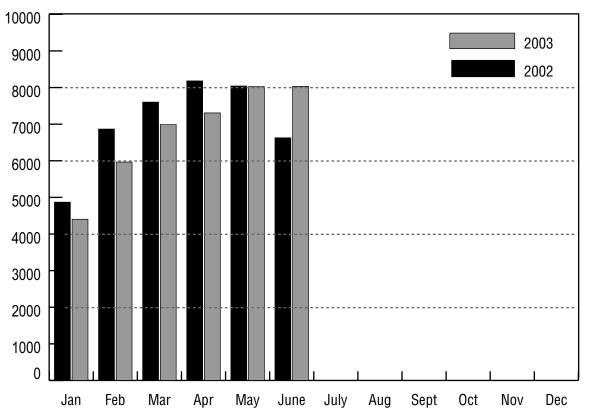

### Super Summer! 8,033 Sales in June!

TORONTO — Friday, July 4, 2003.

With 8,033 sales reported through the TREB MLS system, last month was by far the best June ever recorded in the history of the Toronto Real Estate Board President Cynthia Lai said today. "Sales are up almost 12 per cent over the 7,176 recorded in June of 2001, which was our previous best-ever figure for the month. They are also up a whopping 22 per cent over the 6,627 sales recorded in June 2002, and even up marginally over May's 8,025 figure."

"June's performance is quite astounding given the challenges Toronto has faced during the first part of 2003," Ms. Lai said. "However, it is likely that some of the activity we are seeing now is a result of buying decisions that were deferred from the first half. This should make the summer market unusually robust."

There is also good news with respect to afforability as prices fell marginally, with the June figure coming in at \$295,053, down one per cent from the \$298,451 recorded in May. The median price also fell marginally to \$255,000 from \$256,100.