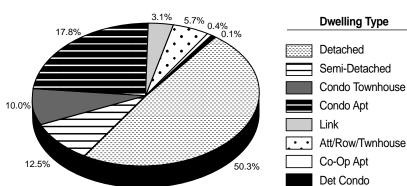

e 14 Central districts and averaged \$400,991; 1,599 sales were reported in the 23 North districts and averaged \$325,361; and 2,057 sales were reported in TREB's 21 East districts and averaged \$243,244.

### NEIGHBOURHOOD CORNER Richmond Hill

Richmond Hill (NO3) has seen 772 sales in the first six months of this year, down 14 per cent from the 902 sales recorded during the same time-frame in 2002. The overall average price in NO3 was \$354,601, up five per cent over the \$336,764 recorded during the first half of last year. Of these sales, 336 were detached homes, which averaged \$512,389. ■

Sales

4,044

1,003

809

1,433

248

455

29

12

Median

\$308,000

\$253,000

\$197,000

\$184,000

\$237,750

\$237.000

\$168,500

\$247.000









#### SINGLE-FAMILY RESIDENTIAL BREAKDOWN



|                                    |            | Del Condo | 12   \$247,000 |  |  |  |  |  |  |  |  |
|------------------------------------|------------|-----------|----------------|--|--|--|--|--|--|--|--|
| Housing Market Indicators          |            |           |                |  |  |  |  |  |  |  |  |
|                                    | June 2002  | June 2003 | % Change       |  |  |  |  |  |  |  |  |
| Sales*                             | 6,627      | 8,033     | (+21%)         |  |  |  |  |  |  |  |  |
| New Listings*                      | 8,909      | 12,353    | (+39%)         |  |  |  |  |  |  |  |  |
| Active Listings*                   | -          | 22,138    | _              |  |  |  |  |  |  |  |  |
| * All figures for single-family of | dwellings. |           |