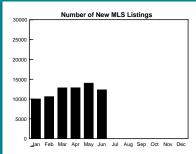

#### SINGLE-FAMILY RESIDENTIAL BREAKDOWN

|                                    |            | Del Condo | 12   \$247,000 |  |  |  |  |  |  |  |  |
|------------------------------------|------------|-----------|----------------|--|--|--|--|--|--|--|--|
| Housing Market Indicators          |            |           |                |  |  |  |  |  |  |  |  |
|                                    | June 2002  | June 2003 | % Change       |  |  |  |  |  |  |  |  |
| Sales*                             | 6,627      | 8,033     | (+21%)         |  |  |  |  |  |  |  |  |
| New Listings*                      | 8,909      | 12,353    | (+39%)         |  |  |  |  |  |  |  |  |
| Active Listings*                   | -          | 22,138    | _              |  |  |  |  |  |  |  |  |
| * All figures for single-family of | dwellings. |           |                |  |  |  |  |  |  |  |  |