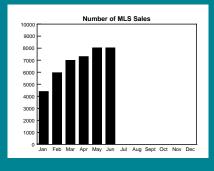

### Super Summer! 8,033 Sales in June!

TORONTO — Friday, July 4, 2003.

With 8,033 sales reported through the TREB MLS system, last month was by far the best June ever recorded in the history of the Toronto Real Estate Board President Cynthia Lai said today. "Sales are up almost 12 per cent over the 7,176 recorded in June of 2001, which was our previous best-ever figure for the month. They are also up a whopping 22 per cent over the 6,627 sales recorded in June 2002, and even up marginally over May's 8,025 figure."

"June's performance is quite astounding given the challenges Toronto has faced during the first part of 2003," Ms. Lai said. "However, it is likely that some of the activity we are seeing now is a result of buying decisions that were deferred from the first half. This should make the summer market unusually robust."

There is also good news with respect to afforability as prices fell marginally, with the June figure coming in at \$295,053, down one per cent from the \$298,451 recorded in May. The median price also fell marginally to \$255,000 from \$256,100.