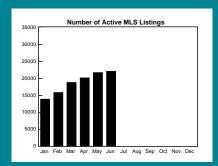

#### SINGLE-FAMILY RESIDENTIAL BREAKDOWN

|                                    |            | Del Condo | 12   \$247,000 |  |  |  |  |  |  |  |  |
|------------------------------------|------------|-----------|----------------|--|--|--|--|--|--|--|--|
| Housing Market Indicators          |            |           |                |  |  |  |  |  |  |  |  |
|                                    | June 2002  | June 2003 | % Change       |  |  |  |  |  |  |  |  |
| Sales*                             | 6,627      | 8,033     | (+21%)         |  |  |  |  |  |  |  |  |
| New Listings*                      | 8,909      | 12,353    | (+39%)         |  |  |  |  |  |  |  |  |
| Active Listings*                   | -          | 22,138    | _              |  |  |  |  |  |  |  |  |
| * All figures for single-family of | dwellings. |           |                |  |  |  |  |  |  |  |  |