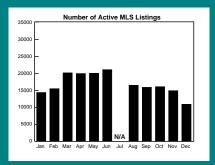

## SINGLE-FAMILY RESIDENTIAL BREAKDOWN

| Housing Market Indicators |               |               |          |  |  |  |  |  |  |  |  |
|---------------------------|---------------|---------------|----------|--|--|--|--|--|--|--|--|
|                           | December 2001 | December 2002 | % Change |  |  |  |  |  |  |  |  |
| Sales*                    | 4,762         | 3,589         | (-25%)   |  |  |  |  |  |  |  |  |
| New Listings*             | 4,214         | 4,169         | (-1%)    |  |  |  |  |  |  |  |  |
| Active Listings*          | N/A           | 10,923        | N/A      |  |  |  |  |  |  |  |  |