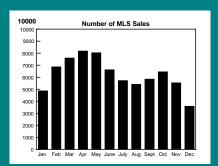

# 2002 Best Year Ever For Sales

TORONTO — Monday, January 6, 2003.

n 2002, the Toronto resale Real Estate market put in its best year ever, with 74,759 homes being sold through the local MLS system, TREB President Ann Bosley reported today. "This figure is up about 10 per cent from the 67,612 level recorded in 2001, which was our previous record," The President said.