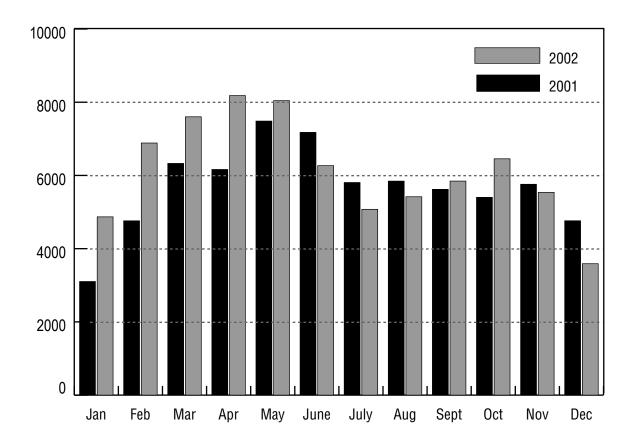

# 2002 Best Year Ever For Sales

TORONTO — Monday, January 6, 2003.

n 2002, the Toronto resale Real Estate market put in its best year ever, with 74,759 homes being sold through the local MLS system, TREB President Ann Bosley reported today. "This figure is up about 10 per cent from the 67,612 level recorded in 2001, which was our previous record," The President said.

"Last year was especially good for potential home sellers, as prices rose to \$275,371, up 9 per cent from the \$251,508 recorded in 2001 and, before adjusting for inflation, to their highest level ever."

# SINGLE-FAMILY DWELLING SALES COMPARISON