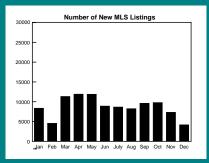

# FIVE MONTH SINGLE-FAMILY - JULY TO DECEMBER 2002

| Area        | Listed         | Sales          | \$ Volume                      | Avg Price              | Med Price              | Avg DOM   | Avg %List  |
|-------------|----------------|----------------|--------------------------------|------------------------|------------------------|-----------|------------|
|             | Listed         | Galcs          | ψ Volume                       | Avgine                 | Med i fiec             | Avg Dolli | Avg /ILISt |
| <u>East</u> |                |                |                                |                        |                        |           |            |
| E01<br>E02  | 1,291<br>1,139 | 386<br>323     | \$102,041,653<br>\$110,433,682 | \$264,357<br>\$341,900 | \$248,900<br>\$299,000 | 27<br>20  | 99<br>99   |
| E03         | 2,240          | 664            | \$157,544,993                  | \$237,267              | \$227,000              | 43        | 98         |
| E04<br>E05  | 1,170<br>1,880 | 384<br>597     | \$78,465,427<br>\$146,099,079  | \$204,337<br>\$244,722 | \$211,500<br>\$230,500 | 31<br>50  | 97<br>97   |
| E06         | 806            | 221            | \$58,074,782                   | \$262,782              | \$235,000              | 32        | 97         |
| E07<br>E08  | 1,906<br>1,502 | 620<br>424     | \$148,041,774<br>\$97,071,505  | \$238,777<br>\$228,942 | \$231,750<br>\$225,250 | 42<br>35  | 97<br>97   |
| E09         | 1,477          | 460            | \$95,310,151                   | \$207,196              | \$210,000              | 40        | 96         |
| E10<br>E11  | 893<br>1,705   | 244<br>461     | \$65,657,686<br>\$92,790,074   | \$269,089<br>\$201,280 | \$258,250<br>\$194,000 | 39<br>41  | 97<br>97   |
| E12<br>E13  | 365<br>1,759   | 94<br>513      | \$20,650,250                   | \$219,684<br>\$236,836 | \$208,500<br>\$235,000 | 35<br>40  | 97<br>99   |
| E14         | 1,948          | 559            | \$121,496,914<br>\$126,444,238 | \$226,197              | \$216,000              | 35        | 98         |
| E15<br>E16  | 2,016<br>2,921 | 595<br>969     | \$132,859,335<br>\$154,746,140 | \$223,293<br>\$159,697 | \$215,000<br>\$153,900 | 35<br>35  | 98<br>97   |
| E17         | 1,352          | 420            | \$78,430,705                   | \$186,740              | \$174,950              | 36        | 98         |
| E18<br>E19  | 102<br>235     | 16<br>62       | \$6,513,500<br>\$16,017,213    | \$407,094<br>\$258,342 | \$332,500<br>\$258,000 | 80<br>40  | 95<br>97   |
| E20         | 335            | 94             | \$20,525,750                   | \$218,359              | \$192,000              | 42        | 97         |
| E21         | 579            | 150            | \$32,055,430                   | \$213,703              | \$197,500              | 52        | 97         |
| Total       | 27,621         | 8,256          | \$1,861,270,281                | \$225,445              | \$214,500              | 38        | 98         |
|             |                |                |                                |                        |                        |           |            |
| <u>West</u> |                |                |                                |                        |                        |           |            |
| W01<br>W02  | 659            | 204<br>313     | \$67,101,773                   | \$328,930<br>\$300,777 | \$292,250              | 28<br>37  | 98<br>98   |
| W03         | 1,059<br>1,264 | 346            | \$93,830,314<br>\$73,148,060   | \$299,777<br>\$211,411 | \$275,000<br>\$208,000 | 37        | 96         |
| W04<br>W05  | 1,221<br>1,567 | 354<br>447     | \$79,378,637<br>\$89,730,486   | \$224,233<br>\$200,739 | \$221,250<br>\$215,000 | 42<br>41  | 96<br>96   |
| W06         | 1,426          | 395            | \$108,751,712                  | \$275,321              | \$254,500              | 37        | 97         |
| W07<br>W08  | 572<br>1,740   | 187<br>473     | \$64,073,405<br>\$178,903,238  | \$342,639<br>\$378,231 | \$329,000<br>\$314,000 | 29<br>34  | 98<br>97   |
| W09         | 821            | 232            | \$52,546,000                   | \$226,491              | \$224,500              | 39        | 96         |
| W10<br>W12  | 1,937<br>1,374 | 536<br>401     | \$107,406,499<br>\$116,009,600 | \$200,385<br>\$289,301 | \$188,750<br>\$250,000 | 24<br>38  | 97<br>97   |
| W13         | 1,530          | 414            | \$139,102,409                  | \$335,996              | \$254,000              | 38        | 97         |
| W14<br>W15  | 964<br>2,302   | 283<br>713     | \$64,441,570<br>\$133,593,624  | \$227,709<br>\$187,368 | \$221,000<br>\$173,000 | 34<br>40  | 97<br>97   |
| W16<br>W17  | 1,546<br>9     | 475            | \$128,364,616                  | \$270,241              | \$247,000              | 32        | 97<br>-    |
| W18         | 698            | 204            | \$41,548,200                   | \$203,668              | \$218,000              | 31        | 97         |
| W19<br>W20  | 3,866<br>3,536 | 1,127<br>1,080 | \$304,692,051<br>\$278,550,701 | \$270,357<br>\$257,917 | \$257,900<br>\$243,000 | 35<br>25  | 97<br>98   |
| W21         | 2,723          | 324            | \$106,224,129                  | \$327,852              | \$277,000              | 39        | 97         |
| W22<br>W23  | 372<br>5,098   | 47<br>1,634    | \$12,242,200<br>\$378,078,470  | \$260,472<br>\$231,382 | \$235,900<br>\$220,000 | 38<br>38  | 97<br>97   |
| W24         | 3,614          | 1,119          | \$251,805,578                  | \$225,027              | \$217,000              | 38        | 97         |
| W25<br>W26  | 440<br>43      | 64<br>4        | \$16,575,700<br>\$1,462,000    | \$258,995<br>\$365,500 | \$212,750<br>\$311,000 | 54<br>63  | 97<br>98   |
| W27         | 988            | 352            | \$88,054,299                   | \$250,154              | \$234,750              | 38        | 97         |
| W28<br>W29  | 1,075<br>800   | 341<br>246     | \$108,805,585<br>\$48,949,550  | \$319,078<br>\$198,982 | \$279,900<br>\$185,900 | 48<br>39  | 99<br>98   |
| Total       | 43,244         | 12,315         | \$3,133,370,406                | \$254,435              | \$233,000              | 36        | 97         |

## FIVE MONTH SINGLE-FAMILY CONTINUED - JULY TO DECEMBER 2002

| Area                                                                                                                                                          | Listed                                                                                                          | Sales                                                                                                                                                 | \$ Volume                                                                                                                                                                                                                                                                                                                                                                           | Avg Price                                                                                                                                                                                                                                                                                               | Med Price                                                                                                                                                                                                                                                                                  | Avg DOM                                                                                                                                 | Avg %List                                                                                                            |
|---------------------------------------------------------------------------------------------------------------------------------------------------------------|-----------------------------------------------------------------------------------------------------------------|-------------------------------------------------------------------------------------------------------------------------------------------------------|-------------------------------------------------------------------------------------------------------------------------------------------------------------------------------------------------------------------------------------------------------------------------------------------------------------------------------------------------------------------------------------|---------------------------------------------------------------------------------------------------------------------------------------------------------------------------------------------------------------------------------------------------------------------------------------------------------|--------------------------------------------------------------------------------------------------------------------------------------------------------------------------------------------------------------------------------------------------------------------------------------------|-----------------------------------------------------------------------------------------------------------------------------------------|----------------------------------------------------------------------------------------------------------------------|
| <u>Central</u>                                                                                                                                                |                                                                                                                 |                                                                                                                                                       |                                                                                                                                                                                                                                                                                                                                                                                     |                                                                                                                                                                                                                                                                                                         |                                                                                                                                                                                                                                                                                            |                                                                                                                                         |                                                                                                                      |
| C01<br>C02<br>C03<br>C04<br>C06<br>C07<br>C08<br>C09<br>C10<br>C11<br>C12<br>C13<br>C14<br>C15                                                                | 3,564<br>1,214<br>871<br>1,608<br>332<br>1,221<br>1,825<br>567<br>1,002<br>712<br>794<br>833<br>2,135<br>1,749  | 1,003<br>336<br>231<br>459<br>97<br>371<br>517<br>144<br>318<br>213<br>166<br>255<br>657<br>545                                                       | \$271,206,279<br>\$151,527,278<br>\$138,867,368<br>\$235,643,957<br>\$37,204,100<br>\$111,050,568<br>\$133,808,703<br>\$98,437,600<br>\$163,749,435<br>\$70,603,743<br>\$142,421,690<br>\$74,573,399<br>\$207,206,651<br>\$162,562,428                                                                                                                                              | \$270,395<br>\$450,974<br>\$601,157<br>\$513,386<br>\$383,547<br>\$299,328<br>\$258,818<br>\$683,594<br>\$514,935<br>\$331,473<br>\$857,962<br>\$292,445<br>\$315,383<br>\$298,280                                                                                                                      | \$236,500<br>\$346,100<br>\$448,000<br>\$460,000<br>\$345,500<br>\$280,000<br>\$225,000<br>\$490,000<br>\$390,000<br>\$290,000<br>\$689,500<br>\$282,000<br>\$262,000<br>\$257,500                                                                                                         | 38<br>33<br>36<br>33<br>34<br>36<br>33<br>35<br>25<br>30<br>42<br>34<br>39<br>52                                                        | 98<br>98<br>97<br>100<br>97<br>97<br>99<br>97<br>99<br>95<br>98<br>97                                                |
| Total                                                                                                                                                         | 18,427                                                                                                          | 5,312                                                                                                                                                 | \$1,998,863,199                                                                                                                                                                                                                                                                                                                                                                     | \$376,292                                                                                                                                                                                                                                                                                               | \$288,750                                                                                                                                                                                                                                                                                  | 37                                                                                                                                      | 98                                                                                                                   |
| <u>North</u>                                                                                                                                                  |                                                                                                                 |                                                                                                                                                       |                                                                                                                                                                                                                                                                                                                                                                                     |                                                                                                                                                                                                                                                                                                         |                                                                                                                                                                                                                                                                                            |                                                                                                                                         |                                                                                                                      |
| N01<br>N02<br>N03<br>N04<br>N05<br>N06<br>N07<br>N08<br>N10<br>N11<br>N12<br>N13<br>N14<br>N15<br>N16<br>N17<br>N18<br>N19<br>N20<br>N21<br>N22<br>N23<br>N24 | 1,097 1,523 2,333 1,539 480 1,083 1,426 2,880 1,393 2,503 326 182 394 353 373 1,323 533 630 109 126 259 713 345 | 327<br>474<br>680<br>419<br>152<br>338<br>485<br>861<br>443<br>766<br>91<br>45<br>84<br>99<br>102<br>401<br>174<br>192<br>27<br>34<br>76<br>199<br>89 | \$116,059,809<br>\$162,594,269<br>\$232,399,812<br>\$148,634,596<br>\$52,239,600<br>\$104,129,313<br>\$125,308,270<br>\$281,850,578<br>\$141,021,806<br>\$258,934,111<br>\$32,500,200<br>\$20,422,000<br>\$41,671,900<br>\$26,789,550<br>\$27,303,900<br>\$76,119,145<br>\$38,968,278<br>\$38,809,250<br>\$8,203,500<br>\$7,276,800<br>\$14,060,550<br>\$36,562,940<br>\$15,097,500 | \$354,923<br>\$343,026<br>\$341,764<br>\$354,737<br>\$343,682<br>\$308,075<br>\$258,368<br>\$327,353<br>\$318,334<br>\$338,034<br>\$357,145<br>\$453,822<br>\$496,094<br>\$270,602<br>\$267,685<br>\$189,823<br>\$223,956<br>\$202,132<br>\$303,833<br>\$214,024<br>\$185,007<br>\$183,733<br>\$169,635 | \$308,000<br>\$307,250<br>\$285,750<br>\$345,000<br>\$325,000<br>\$259,900<br>\$240,500<br>\$310,000<br>\$312,400<br>\$296,000<br>\$380,000<br>\$432,500<br>\$230,250<br>\$253,250<br>\$172,900<br>\$205,000<br>\$184,000<br>\$293,000<br>\$208,250<br>\$168,000<br>\$173,000<br>\$159,000 | 36<br>40<br>43<br>39<br>39<br>34<br>31<br>39<br>36<br>44<br>53<br>61<br>51<br>45<br>60<br>42<br>101<br>50<br>89<br>68<br>65<br>39<br>67 | 97<br>97<br>98<br>97<br>98<br>98<br>98<br>97<br>98<br>96<br>97<br>96<br>97<br>97<br>98<br>97<br>97<br>95<br>97<br>97 |
| Total                                                                                                                                                         | 21,923                                                                                                          | 6,558                                                                                                                                                 | \$2,006,957,677                                                                                                                                                                                                                                                                                                                                                                     | \$306,032                                                                                                                                                                                                                                                                                               | \$278,000                                                                                                                                                                                                                                                                                  | 43                                                                                                                                      | 97                                                                                                                   |
| Grand<br>Total                                                                                                                                                | 111,215                                                                                                         | 32,441                                                                                                                                                | \$9,000,461,563                                                                                                                                                                                                                                                                                                                                                                     | \$277,441                                                                                                                                                                                                                                                                                               | \$240,000                                                                                                                                                                                                                                                                                  | 38                                                                                                                                      | 98                                                                                                                   |