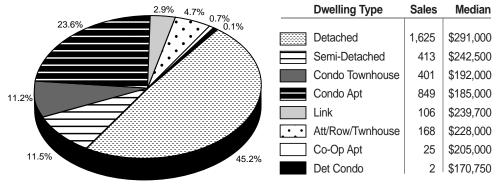

# PRICE CATEGORY BREAKDOWN — DECEMBER

| Price       | e Ra | ange        | Total S.F.D. | % S.F.D. | Condo Apt. | % Condo Apt. | Condo T.H. | % Condo T.H. |
|-------------|------|-------------|--------------|----------|------------|--------------|------------|--------------|
| 0           | -    | \$90,000    | 23           | 0.6      | 9          | 1.1          | 6          | 1.5          |
| \$90,001    | -    | \$100,000   | 17           | 0.5      | 9          | 1.1          | 3          | 0.7          |
| \$100,001   | -    | \$110,000   | 22           | 0.6      | 14         | 1.7          | 4          | 1.0          |
| \$110,001   | -    | \$120,000   | 33           | 0.9      | 17         | 2.0          | 6          | 1.5          |
| \$120,001   | -    | \$130,000   | 84           | 2.3      | 49         | 5.8          | 16         | 4.0          |
| \$130,001   | -    | \$140,000   | 84           | 2.3      | 46         | 5.4          | 15         | 3.7          |
| \$140,001   | -    | \$150,000   | 116          | 3.2      | 63         | 7.4          | 23         | 5.7          |
| \$150,001   | -    | \$160,000   | 140          | 3.9      | 75         | 8.8          | 28         | 7.0          |
| \$160,001   | -    | \$170,000   | 138          | 3.8      | 62         | 7.3          | 30         | 7.5          |
| \$170,001   | -    | \$180,000   | 166          | 4.6      | 64         | 7.5          | 31         | 7.7          |
| \$180,001   | -    | \$190,000   | 164          | 4.6      | 62         | 7.3          | 34         | 8.5          |
| \$190,001   | -    | \$200,000   | 159          | 4.4      | 55         | 6.5          | 29         | 7.2          |
| \$200,001   | -    | \$225,000   | 406          | 11.3     | 112        | 13.2         | 69         | 17.2         |
| \$225,001   | -    | \$250,000   | 442          | 12.3     | 65         | 7.7          | 50         | 12.5         |
| \$250,001   | -    | \$300,000   | 646          | 18.0     | 68         | 8.0          | 35         | 8.7          |
| \$300,001   | -    | \$400,000   | 587          | 16.4     | 52         | 6.1          | 17         | 4.2          |
| \$400,001   | -    | \$500,000   | 172          | 4.8      | 12         | 1.4          | 3          | 0.7          |
| \$500,001   | -    | \$750,000   | 121          | 3.4      | 9          | 1.1          | 2          | 0.5          |
| \$750,001   | -    | \$1,000,000 | 34           | 0.9      | 5          | 0.6          | -          | -            |
| \$1,000,001 | -    | \$1,500,000 | 23           | 0.6      | -          | -            | -          | -            |
| \$1,500,000 | -    | -           | 12           | 0.3      | -          | -            | -          | -            |
| Total:      | -    | -           | 3,589        | 100      | 849        | 100          | 401        | 100          |