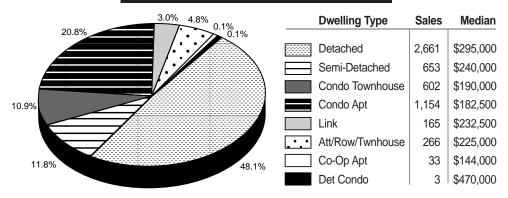

#### SINGLE-FAMILY DWELLING SALES COMPARISON

#### PRICE CATEGORY BREAKDOWN — NOVEMBER

| Price       | e R | ange        | Total S.F.D. | % S.F.D. | Condo Apt. | % Condo Apt. | Condo T.H. | % Condo T.H |
|-------------|-----|-------------|--------------|----------|------------|--------------|------------|-------------|
| 0           | -   | \$90,000    | 32           | 0.6      | 18         | 1.6          | 6          | 1.0         |
| \$90,001    | -   | \$100,000   | 28           | 0.5      | 11         | 1.0          | 4          | 0.7         |
| \$100,001   | -   | \$110,000   | 32           | 0.6      | 16         | 1.4          | 5          | 8.0         |
| \$110,001   | -   | \$120,000   | 49           | 0.9      | 22         | 1.9          | 13         | 2.2         |
| \$120,001   | -   | \$130,000   | 83           | 1.5      | 41         | 3.6          | 22         | 3.7         |
| \$130,001   | -   | \$140,000   | 144          | 2.6      | 86         | 7.5          | 22         | 3.7         |
| \$140,001   | -   | \$150,000   | 160          | 2.9      | 78         | 6.8          | 32         | 5.3         |
| \$150,001   | -   | \$160,000   | 214          | 3.9      | 114        | 9.9          | 49         | 8.1         |
| \$160,001   | -   | \$170,000   | 213          | 3.8      | 93         | 8.1          | 47         | 7.8         |
| \$170,001   | -   | \$180,000   | 230          | 4.2      | 88         | 7.6          | 53         | 8.8         |
| \$180,001   | -   | \$190,000   | 250          | 4.5      | 74         | 6.4          | 53         | 8.8         |
| \$190,001   | -   | \$200,000   | 236          | 4.3      | 72         | 6.2          | 43         | 7.1         |
| \$200,001   | -   | \$225,000   | 633          | 11.4     | 128        | 11.1         | 108        | 17.9        |
| \$225,001   | -   | \$250,000   | 708          | 12.8     | 86         | 7.5          | 75         | 12.5        |
| \$250,001   | -   | \$300,000   | 938          | 16.9     | 96         | 8.3          | 36         | 6.0         |
| \$300,001   | -   | \$400,000   | 938          | 16.9     | 90         | 7.8          | 25         | 4.2         |
| \$400,001   | -   | \$500,000   | 292          | 5.3      | 20         | 1.7          | 7          | 1.2         |
| \$500,001   | -   | \$750,000   | 224          | 4.0      | 13         | 1.1          | 2          | 0.3         |
| \$750,001   | -   | \$1,000,000 | 67           | 1.2      | 5          | 0.4          | -          | -           |
| \$1,000,001 | -   | \$1,500,000 | 41           | 0.7      | 2          | 0.2          | -          | -           |
| \$1,500,000 | -   | -           | 25           | 0.5      | -          | -            | -          | -           |
| Total:      |     |             | 5,537        | 100      | 1,154      | 100          | 602        | 100         |