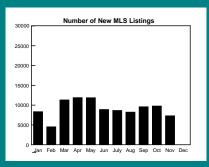

#### SINGLE-FAMILY RESIDENTIAL BREAKDOWN

| Housing Market Indicators |               |               |          |  |  |  |  |  |  |  |
|---------------------------|---------------|---------------|----------|--|--|--|--|--|--|--|
|                           | November 2001 | November 2002 | % Change |  |  |  |  |  |  |  |
| Sales*                    | 5,759         | 5,537         | (-4%)    |  |  |  |  |  |  |  |
| New Listings*             | 7,413         | 7,328         | (-1%)    |  |  |  |  |  |  |  |
| Active Listings*          | N/A           | 14,937        | N/A      |  |  |  |  |  |  |  |