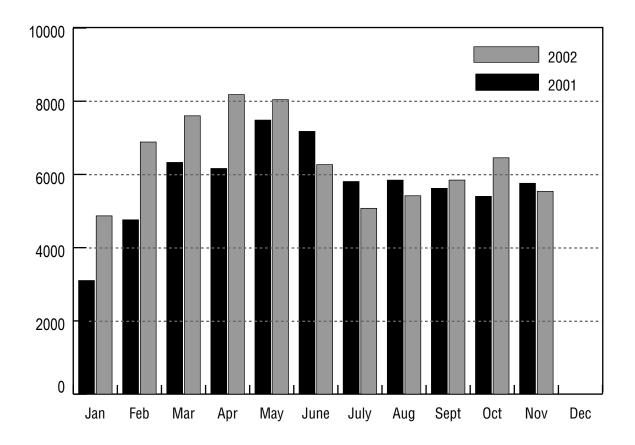

### The Best Year Ever With a Month to Go!

TORONTO — Wednesday, December 4, 2002.

with December still to come, the 5,537 sales recorded in November pushed year-to-date sales to 71,150, an all time one-year record for the Toronto Real Estate Board, TREB President Ann Bosley announced today. "While sales for the month of November were off 4% from the November 2001 total of 5,759, the pace was still healthy," the President said.

Average prices jumped to \$285,323 in November, up 2% from October's \$279,771, and up 11% from the \$257,947 recorded in November of 2001. "The average figure was skewed upward slightly due to a number of multi-million dollar sales in the Central Area." the President commented." Nevertheless, we hope that as Toronto City Council considers its new budget they realize that the more they increase property taxes the more potential home-buyers they remove from the marketplace. Many first time buyers and people on a fixed income are right on the edge of being able to afford the carrying cost of a home. In a strong market like this, an increase in

#### SINGLE-FAMILY RESIDENTIAL BREAKDOWN

| Housing Market Indicators |               |               |          |  |  |  |  |  |  |  |
|---------------------------|---------------|---------------|----------|--|--|--|--|--|--|--|
|                           | November 2001 | November 2002 | % Change |  |  |  |  |  |  |  |
| Sales*                    | 5,759         | 5,537         | (-4%)    |  |  |  |  |  |  |  |
| New Listings*             | 7,413         | 7,328         | (-1%)    |  |  |  |  |  |  |  |
| Active Listings*          | N/A           | 14,937        | N/A      |  |  |  |  |  |  |  |