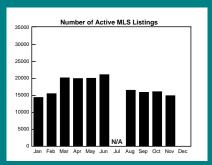

#### SINGLE-FAMILY RESIDENTIAL BREAKDOWN

| Housing Market Indicators |               |               |          |  |  |  |  |  |  |  |
|---------------------------|---------------|---------------|----------|--|--|--|--|--|--|--|
|                           | November 2001 | November 2002 | % Change |  |  |  |  |  |  |  |
| Sales*                    | 5,759         | 5,537         | (-4%)    |  |  |  |  |  |  |  |
| New Listings*             | 7,413         | 7,328         | (-1%)    |  |  |  |  |  |  |  |
| Active Listings*          | N/A           | 14,937        | N/A      |  |  |  |  |  |  |  |