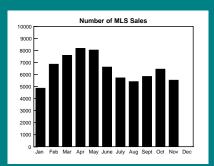

### The Best Year Ever With a Month to Go!

TORONTO — Wednesday, December 4, 2002.

with December still to come, the 5,537 sales recorded in November pushed year-to-date sales to 71,150, an all time one-year record for the Toronto Real Estate Board, TREB President Ann Bosley announced today. "While sales for the month of November were off 4% from the November 2001 total of 5,759, the pace was still healthy," the President said.