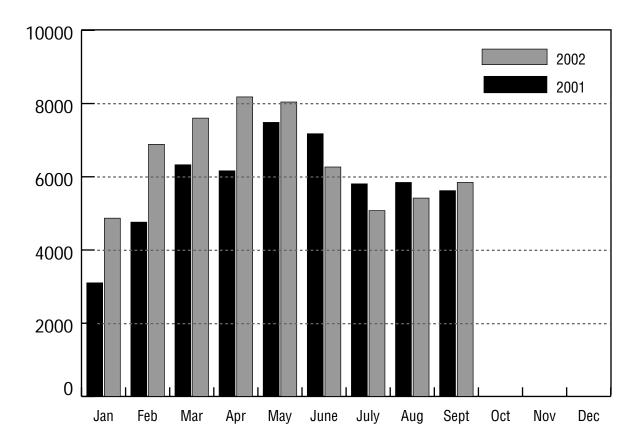

### New September Record; R.E. Market Back on Track

TORONTO — Thursday, October 3 2002.

With 5,846 homes sold through the TREB MLS system, last month was the best September ever recorded in the history of the Toronto Real Estate Board, TREB President Ann Bosley announced today. "Sales are up 16 per cent from the September 2001 figure of 5021, which was our previous record.," Mrs. Bosley said. "After taking a short summer breather, the residential market is back on track for another record breaking year. We look forward to an active and stable fall market."

"Average prices also jumped in September, going to \$282,765 from August's of \$266,154, a six per cent increase," Mrs. Bosley continued. "In straight dollar terms, this is the highest monthly average ever seen by the Board. However, this market remains far more affordable than that of the late 80's. Low interest rates, coupled with low unemployment and increased immigration, are the factors pushing Real Estate towards new sales records.

#### SINGLE-FAMILY RESIDENTIAL BREAKDOWN

| Housing Market Indicators |                |                |          |  |  |  |  |  |  |  |
|---------------------------|----------------|----------------|----------|--|--|--|--|--|--|--|
|                           | September 2001 | September 2002 | % Change |  |  |  |  |  |  |  |
| Sales*                    | 5,021          | 5,846          | (+16%)   |  |  |  |  |  |  |  |
| New Listings*             | 8,584          | 9,614          | (+12%)   |  |  |  |  |  |  |  |
| Active Listings*          | N/A            | 15,910         | N/A      |  |  |  |  |  |  |  |