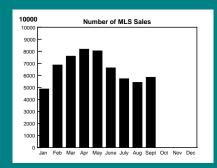

### New September Record; R.E. Market Back on Track

TORONTO — Thursday, October 3 2002.

With 5,846 homes sold through the TREB MLS system, last month was the best September ever recorded in the history of the Toronto Real Estate Board, TREB President Ann Bosley announced today. "Sales are up 16 per cent from the September 2001 figure of 5021, which was our previous record.," Mrs. Bosley said. "After taking a short summer breather, the residential market is back on track for another record breaking year. We look forward to an active and stable fall market."

#### SINGLE-FAMILY RESIDENTIAL BREAKDOWN

| Housing Market Indicators |                |                |          |  |  |  |  |  |  |  |
|---------------------------|----------------|----------------|----------|--|--|--|--|--|--|--|
|                           | September 2001 | September 2002 | % Change |  |  |  |  |  |  |  |
| Sales*                    | 5,021          | 5,846          | (+16%)   |  |  |  |  |  |  |  |
| New Listings*             | 8,584          | 9,614          | (+12%)   |  |  |  |  |  |  |  |
| Active Listings*          | N/A            | 15,910         | N/A      |  |  |  |  |  |  |  |