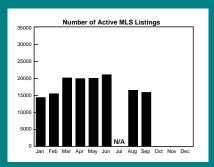

#### SINGLE-FAMILY RESIDENTIAL BREAKDOWN

| Housing Market Indicators |                |                |          |  |  |  |  |  |  |  |
|---------------------------|----------------|----------------|----------|--|--|--|--|--|--|--|
|                           | September 2001 | September 2002 | % Change |  |  |  |  |  |  |  |
| Sales*                    | 5,021          | 5,846          | (+16%)   |  |  |  |  |  |  |  |
| New Listings*             | 8,584          | 9,614          | (+12%)   |  |  |  |  |  |  |  |
| Active Listings*          | N/A            | 15,910         | N/A      |  |  |  |  |  |  |  |