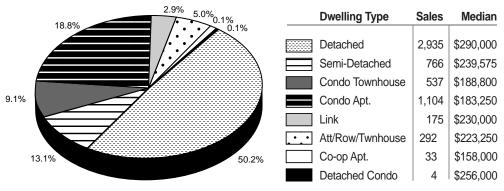

#### SINGLE-FAMILY RESIDENTIAL BREAKDOWN

| Housing Market Indicators |                |                |          |  |  |  |  |  |  |  |
|---------------------------|----------------|----------------|----------|--|--|--|--|--|--|--|
|                           | September 2001 | September 2002 | % Change |  |  |  |  |  |  |  |
| Sales*                    | 5,021          | 5,846          | (+16%)   |  |  |  |  |  |  |  |
| New Listings*             | 8,584          | 9,614          | (+12%)   |  |  |  |  |  |  |  |
| Active Listings*          | N/A            | 15,910         | N/A      |  |  |  |  |  |  |  |

#### SINGLE-FAMILY DWELLING SALES COMPARISON

#### PRICE CATEGORY BREAKDOWN — SEPTEMBER

| Price       | e Ra | ange        | Total S.F.D. | % S.F.D. | Condo Apt. | % Condo Apt. | Condo T.H. | % Condo T.H. |
|-------------|------|-------------|--------------|----------|------------|--------------|------------|--------------|
| -           | -    | \$90,000    | 30           | 0.5      | 10         | 0.9          | 10         | 1.9          |
| \$90,001    | -    | \$100,000   | 21           | 0.4      | 11         | 1.0          | 1          | 0.2          |
| \$100,001   | -    | \$110,000   | 38           | 0.7      | 20         | 1.8          | 6          | 1.1          |
| \$110,001   | -    | \$120,000   | 64           | 1.1      | 30         | 2.7          | 17         | 3.2          |
| \$120,001   | -    | \$130,000   | 98           | 1.7      | 48         | 4.4          | 22         | 4.1          |
| \$130,001   | -    | \$140,000   | 137          | 2.3      | 69         | 6.3          | 22         | 4.1          |
| \$140,001   | -    | \$150,000   | 145          | 2.5      | 64         | 5.8          | 19         | 3.5          |
| \$150,001   | -    | \$160,000   | 218          | 3.7      | 106        | 9.6          | 42         | 7.8          |
| \$160,001   | -    | \$170,000   | 213          | 3.6      | 99         | 9.0          | 41         | 7.6          |
| \$170,001   | -    | \$180,000   | 231          | 4.0      | 70         | 6.3          | 47         | 8.8          |
| \$180,001   | -    | \$190,000   | 259          | 4.4      | 81         | 7.3          | 48         | 8.9          |
| \$190,001   | -    | \$200,000   | 244          | 4.2      | 50         | 4.5          | 43         | 8.0          |
| \$200,001   | -    | \$225,000   | 646          | 11.1     | 130        | 11.8         | 82         | 15.3         |
| \$225,001   | -    | \$250,000   | 807          | 13.8     | 98         | 8.9          | 67         | 12.5         |
| \$250,001   | -    | \$300,000   | 1,074        | 18.4     | 111        | 10.1         | 46         | 8.6          |
| \$300,001   | -    | \$400,000   | 954          | 16.3     | 71         | 6.4          | 13         | 2.4          |
| \$400,001   | -    | \$500,000   | 300          | 5.1      | 20         | 1.8          | 5          | 0.9          |
| \$500,001   | -    | \$750,000   | 245          | 4.2      | 8          | 0.7          | 4          | 0.7          |
| \$750,001   | -    | \$1,000,000 | 64           | 1.1      | 5          | 0.5          | 2          | 0.4          |
| \$1,000,001 | -    | \$1,500,000 | 38           | 0.7      | 2          | 0.2          | -          | -            |
| \$1,500,000 | -    | -           | 20           | 0.3      | -          | -            | -          | -            |
| Total:      | -    | -           | 5,846        | 100      | 1,104      | 100          | 537        | 100          |