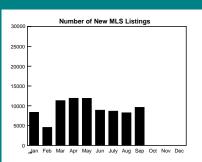

#### SINGLE-FAMILY RESIDENTIAL BREAKDOWN

| Housing Market Indicators |                |                |          |  |  |  |  |  |  |  |
|---------------------------|----------------|----------------|----------|--|--|--|--|--|--|--|
|                           | September 2001 | September 2002 | % Change |  |  |  |  |  |  |  |
| Sales*                    | 5,021          | 5,846          | (+16%)   |  |  |  |  |  |  |  |
| New Listings*             | 8,584          | 9,614          | (+12%)   |  |  |  |  |  |  |  |
| Active Listings*          | N/A            | 15,910         | N/A      |  |  |  |  |  |  |  |