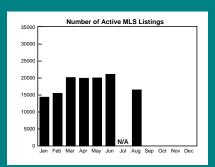

#### SINGLE-FAMILY RESIDENTIAL BREAKDOWN

| Housing Market Indicators |             |             |          |  |  |  |  |  |  |  |  |
|---------------------------|-------------|-------------|----------|--|--|--|--|--|--|--|--|
|                           | August 2001 | August 2002 | % Change |  |  |  |  |  |  |  |  |
| Sales*                    | 5,845       | 5,418       | (-7%)    |  |  |  |  |  |  |  |  |
| New Listings*             | 8,018       | 8,255       | (+3%)    |  |  |  |  |  |  |  |  |
| Active Listings*          | N/A         | 16,535      | N/A      |  |  |  |  |  |  |  |  |