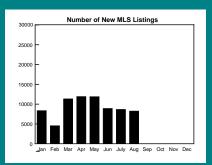

#### SINGLE-FAMILY RESIDENTIAL BREAKDOWN

| Housing Market Indicators |             |             |          |  |  |  |  |  |  |  |  |
|---------------------------|-------------|-------------|----------|--|--|--|--|--|--|--|--|
|                           | August 2001 | August 2002 | % Change |  |  |  |  |  |  |  |  |
| Sales*                    | 5,845       | 5,418       | (-7%)    |  |  |  |  |  |  |  |  |
| New Listings*             | 8,018       | 8,255       | (+3%)    |  |  |  |  |  |  |  |  |
| Active Listings*          | N/A         | 16,535      | N/A      |  |  |  |  |  |  |  |  |