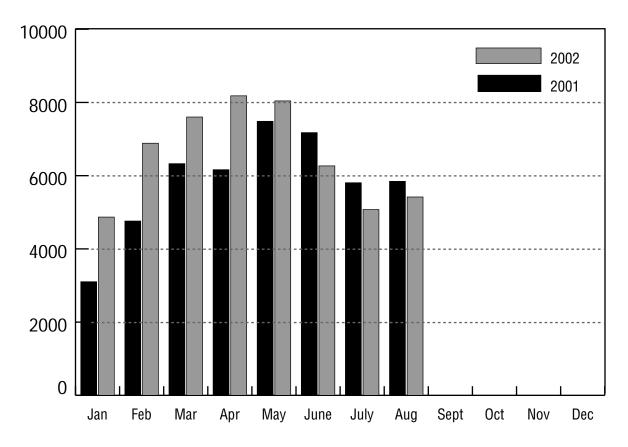

## **Third Best August Ever**

TORONTO — Thursday, September 12, 2002.

In August, the Toronto Real Estate Board MLS system recorded 5,418 sales of Single-Family Dwellings, TREB President Ann Bosley reported today. "Though this figure is down seven per cent from the 5,845 sales recorded in August 2001, it is still the third best August sales figure in the Board's 82 year history." The president went on to note that sales were also down five per cent from the revised July 2002 figure of 5,727.

| Year                                                                                                                                                                                                                                                                       | (Single-Fam  * Number of Sales                                                                                                                                                                                                                                                                                                                                                                                                                                                   | ily Only)<br>*Average Price                                                                                                                                                                                                                                                                                                                                                                                                                                                                                         | Year                                                                        | (Single-Fam  * Number of Sales                                                                                                                                 | nily Only)<br>*Average Price                       |
|----------------------------------------------------------------------------------------------------------------------------------------------------------------------------------------------------------------------------------------------------------------------------|----------------------------------------------------------------------------------------------------------------------------------------------------------------------------------------------------------------------------------------------------------------------------------------------------------------------------------------------------------------------------------------------------------------------------------------------------------------------------------|---------------------------------------------------------------------------------------------------------------------------------------------------------------------------------------------------------------------------------------------------------------------------------------------------------------------------------------------------------------------------------------------------------------------------------------------------------------------------------------------------------------------|-----------------------------------------------------------------------------|----------------------------------------------------------------------------------------------------------------------------------------------------------------|----------------------------------------------------|
| 1966 1967 1968 1969 1970 1971 1972 1973 1974 1975 1976 1977 1978 1979 1980 1981 1982 1983 1984 1985 1986 1987 1988 1989 1990 1991 1992 1993 1994 1995 1996 1997 1998 1999 2000  2001 January February March April May June July August September October November December | 13,428<br>12,432<br>12,245<br>12,493<br>10,498<br>13,085<br>14,613<br>16,335<br>17,318<br>22,020<br>19,025<br>20,512<br>21,184<br>23,466<br>26,017<br>29,625<br>25,336<br>30,046<br>31,905<br>45,509<br>52,919<br>43,475<br>49,381<br>38,960<br>26,779<br>38,144<br>41,703<br>38,990<br>44,237<br>39,273<br>55,779<br>58,014<br>55,344<br>55,344<br>58,957<br>58,343<br>3,103<br>4,761<br>6,328<br>6,163<br>7,485<br>7,176<br>5,807<br>5,845<br>5,021<br>5,402<br>5,759<br>4,762 | \$ 21,360<br>24,078<br>26,732<br>28,929<br>29,492<br>30,426<br>32,513<br>40,605<br>52,806<br>57,581<br>61,389<br>64,559<br>67,333<br>70,830<br>75,694<br>90,203<br>95,496<br>101,626<br>102,318<br>109,094<br>138,925<br>189,105<br>229,635<br>273,698<br>255,020<br>234,313<br>214,971<br>206,490<br>208,921<br>203,028<br>198,150<br>211,307<br>216,815<br>228,372<br>243,255<br>235,535<br>252,072<br>248,601<br>249,692<br>255,460<br>258,797<br>250,095<br>247,472<br>245,530<br>251,479<br>257,947<br>255,584 | undertaking historic<br>ate maps.  ** On June 30th, T<br>to TorontoMLS. Min | 4,869 6,866 7,602 8,181 8,042 6,627 5,727 5,418  N/A  visions, caution should be cal comparisons. Please recal comparisons may oc sprovided by the old syst w. | refer to appropride Trebnet system cur between the |
| Total                                                                                                                                                                                                                                                                      | 67,612                                                                                                                                                                                                                                                                                                                                                                                                                                                                           | 251,508                                                                                                                                                                                                                                                                                                                                                                                                                                                                                                             |                                                                             |                                                                                                                                                                |                                                    |