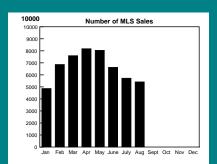

## **Third Best August Ever**

TORONTO — Thursday, September 12, 2002.

In August, the Toronto Real Estate Board MLS system recorded 5,418 sales of Single-Family Dwellings, TREB President Ann Bosley reported today. "Though this figure is down seven per cent from the 5,845 sales recorded in August 2001, it is still the third best August sales figure in the Board's 82 year history." The president went on to note that sales were also down five per cent from the revised July 2002 figure of 5,727.

#### SINGLE-FAMILY RESIDENTIAL BREAKDOWN

| Housing Market Indicators |             |             |          |  |  |  |  |  |  |  |  |
|---------------------------|-------------|-------------|----------|--|--|--|--|--|--|--|--|
|                           | August 2001 | August 2002 | % Change |  |  |  |  |  |  |  |  |
| Sales*                    | 5,845       | 5,418       | (-7%)    |  |  |  |  |  |  |  |  |
| New Listings*             | 8,018       | 8,255       | (+3%)    |  |  |  |  |  |  |  |  |
| Active Listings*          | N/A         | 16,535      | N/A      |  |  |  |  |  |  |  |  |