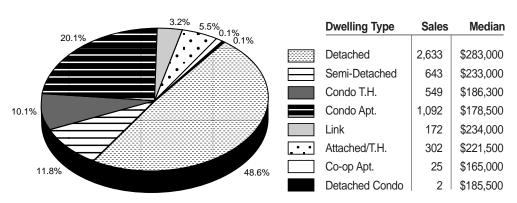

#### SINGLE-FAMILY DWELLING SALES COMPARISON

PRICE CATEGORY BREAKDOWN — AUGUST

| Price       | R | ange        | Total S.F.D. | % S.F.D. | Condo Apt. | % Condo Apt. | Condo T.H. | % Condo T.H. |
|-------------|---|-------------|--------------|----------|------------|--------------|------------|--------------|
| -           | _ | \$90,000    | 29           | 0.5      | 10         | 0.9          | 7          | 1.3          |
| \$90,001    | - | \$100,000   | 19           | 0.4      | 10         | 0.9          | 3          | 0.5          |
| \$100,001   | - | \$110,000   | 43           | 0.8      | 24         | 2.2          | 5          | 0.9          |
| \$110,001   | - | \$120,000   | 57           | 1.1      | 33         | 3.0          | 13         | 2.4          |
| \$120,001   | - | \$130,000   | 94           | 1.7      | 48         | 4.4          | 14         | 2.6          |
| \$130,001   | - | \$140,000   | 135          | 2.5      | 75         | 6.9          | 22         | 4.0          |
| \$140,001   | - | \$150,000   | 163          | 3.0      | 83         | 7.6          | 33         | 6.0          |
| \$150,001   | - | \$160,000   | 224          | 4.1      | 98         | 9.0          | 56         | 10.2         |
| \$160,001   | - | \$170,000   | 228          | 4.2      | 101        | 9.2          | 38         | 6.9          |
| \$170,001   | - | \$180,000   | 242          | 4.5      | 78         | 7.1          | 54         | 9.8          |
| \$180,001   | - | \$190,000   | 261          | 4.8      | 69         | 6.3          | 53         | 9.7          |
| \$190,001   | - | \$200,000   | 234          | 4.3      | 50         | 4.6          | 55         | 10.0         |
| \$200,001   | - | \$225,000   | 663          | 12.2     | 137        | 12.5         | 86         | 15.7         |
| \$225,001   | - | \$250,000   | 708          | 13.1     | 77         | 7.1          | 54         | 9.8          |
| \$250,001   | - | \$300,000   | 943          | 17.4     | 97         | 8.9          | 36         | 6.6          |
| \$300,001   | - | \$400,000   | 874          | 16.1     | 69         | 6.3          | 14         | 2.6          |
| \$400,001   | - | \$500,000   | 243          | 4.5      | 21         | 1.9          | 3          | 0.5          |
| \$500,001   | - | \$750,000   | 199          | 3.7      | 12         | 1.1          | 3          | 0.5          |
| \$750,001   | - | \$1,000,000 | 31           | 0.6      | -          | -            | -          | -            |
| \$1,000,001 | - | \$1,500,000 | 18           | 0.3      | -          | -            | -          | -            |
| \$1,500,000 | - | -           | 10           | 0.2      | -          | -            | -          | -            |
| Total:      |   |             | 5,418        | 100      | 1,092      | 100          | 549        | 100          |