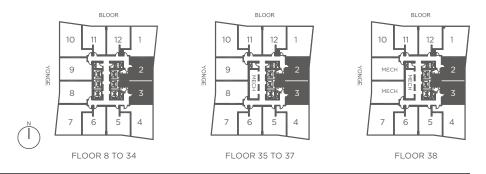

/FLOORPLANS/

Beauty.

All dimensions are approximate. Sizes and specifications are subject to change without notice. E. & O.E. Actual usable floor space varies from stated floor area. All furniture is for illustrate purposes only. Balcony sizes will vary from floor to floor due to the architectual design of building.

## 612 SQ.FT. 1 BEDROOM

All dimensions are approximate. Sizes and specifications are subject to change without notice. E. & O.E. Actual usable floor space varies from stated floor area. All furniture is for illustrate purposes only. Balcony sizes will vary from floor to floor due to the architectual design of building.