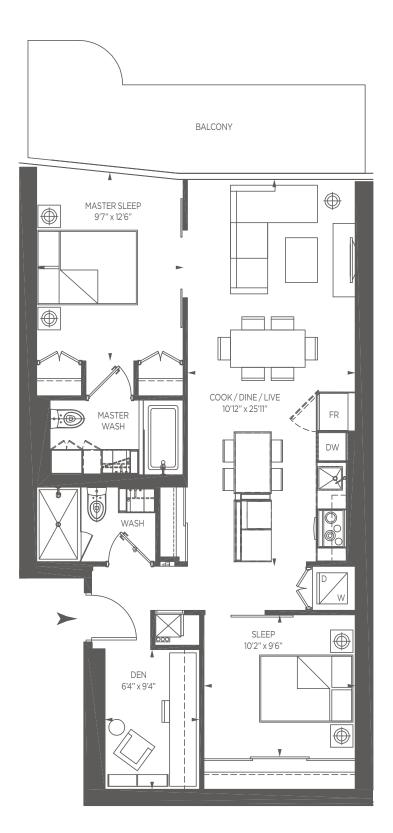

gn of building.

DNE BLOOF / TORONTO /

Energy.







All dimensions are approximate. Sizes and specifications are subject to change without notice. E. & O.E. Actual usable floor space varies from stated floor area. All furniture is for illustrate purposes only. Balcony sizes will vary from floor to floor due to the architectual design of building.

DNE BLOOF

#### Eternity.







All dimensions are approximate. Sizes and specifications are subject to change without notice. E. & O.E. Actual usable floor space varies from stated floor area. All furniture is for illustrate purposes only. Balcony sizes will vary from floor to floor due to the architectual design of building.

NE BLOOR

Fame.

### 829 SQ.FT. 2 BEDROOM





**GREAT GULF** 



#### 899 SQ.FT. 2 BEDROOM + DEN

#### Happiness.





**GREAT GULF** 



#### 1033 SQ.FT. 2 BEDROOM

#### Harmony.





**GREAT GULF** 



Hope.

### 1038 SQ.FT. 2 BEDROOM





**GREAT GULF** 



### 1046 SQ.FT. 2 BEDROOM

#### Inspiration.





**GREAT GULF** 



### 1052 SQ.FT. 2 BEDROOM





Joy.



Luxury.

## 1065 SQ.FT. 2 BEDROOM + DEN





**GREAT GULF** 



Passion.

# 1405 SQ.FT.





**GREAT GULF** 



Peace.

### 1410 SQ.FT. ( 2 BEDROOM + DEN





**GREAT GULF** 



### 1419 SQ.FT. ( 2 BEDROOM + DEN

#### Romance.





**GREAT GULF** 



Serenity.









**GREAT GULF** exprisions are subject to change without notice. E. & O.E. Actual usable floor space varies from

Utopia.