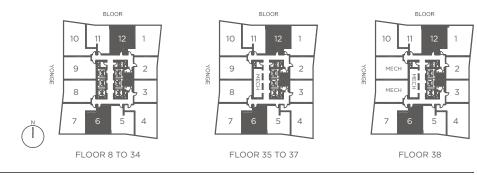

/FLOORPLANS/



















Beauty.









All dimensions are approximate. Sizes and specifications are subject to change without notice. E. & O.E. Actual usable floor space varies from stated floor area. All furniture is for illustrate purposes only. Balcony sizes will vary from floor to floor due to the architectual design of building.

ONE BLOOF

Bliss.

## 612 SQ.FT. 1 BEDROOM







All dimensions are approximate. Sizes and specifications are subject to change without notice. E. & O.E. Actual usable floor space varies from stated floor area. All furniture is for illustrate purposes only. Balcony sizes will vary from floor to floor due to the architectual design of building.

ONE BLOOF













Desire.

## 744 SQ.FT. ( 1BEDROOM + DEN





**GREAT GULF** 



/TORONTO/

#### Dreams.





#### Elation.







All dimension