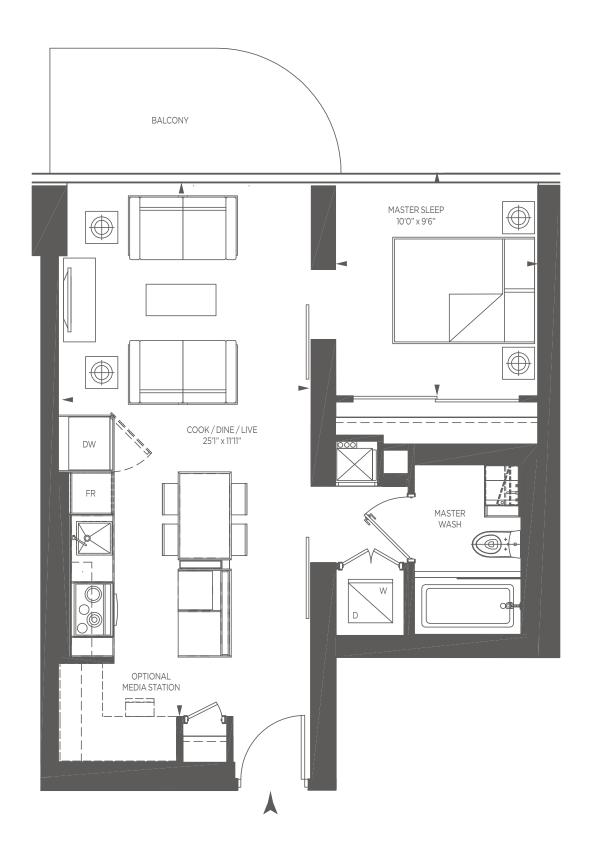

/FLOORPLANS/

Beauty.

All dimensions are approximate. Sizes and specifications are subject to change without notice. E. & O.E. Actual usable floor space varies from stated floor area. All furniture is for illustrate purposes only. Balcony sizes will vary from floor to floor due to the architectual design of building.