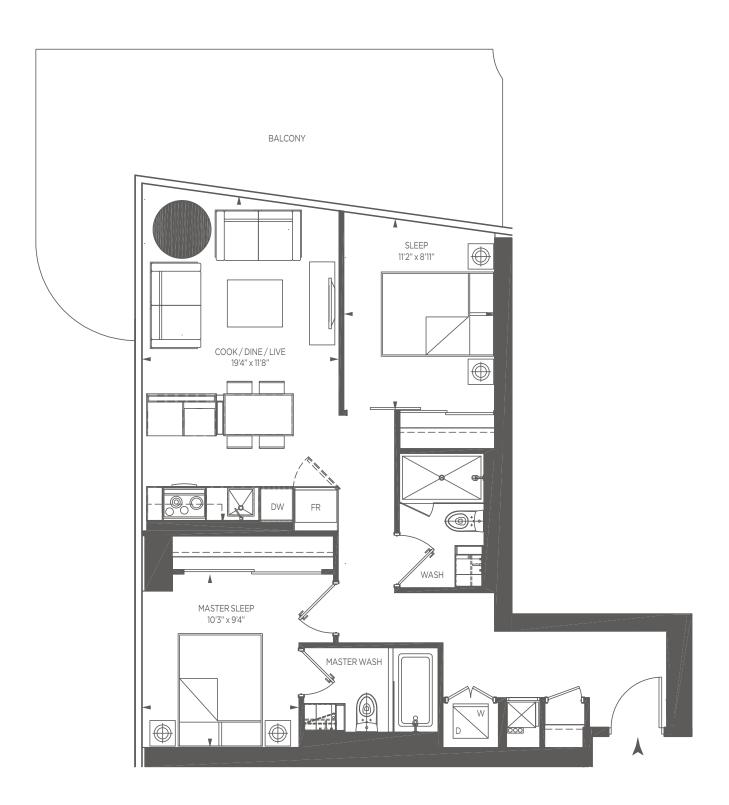

## 612 SQ.FT. 1 BEDROOM

All dimensions are approximate. Sizes and specifications are subject to change without notice. E. & O.E. Actual usable floor space varies from stated floor area. All furniture is for illustrate purposes only. Balcony sizes will vary from floor to floor due to the architectual design of building.