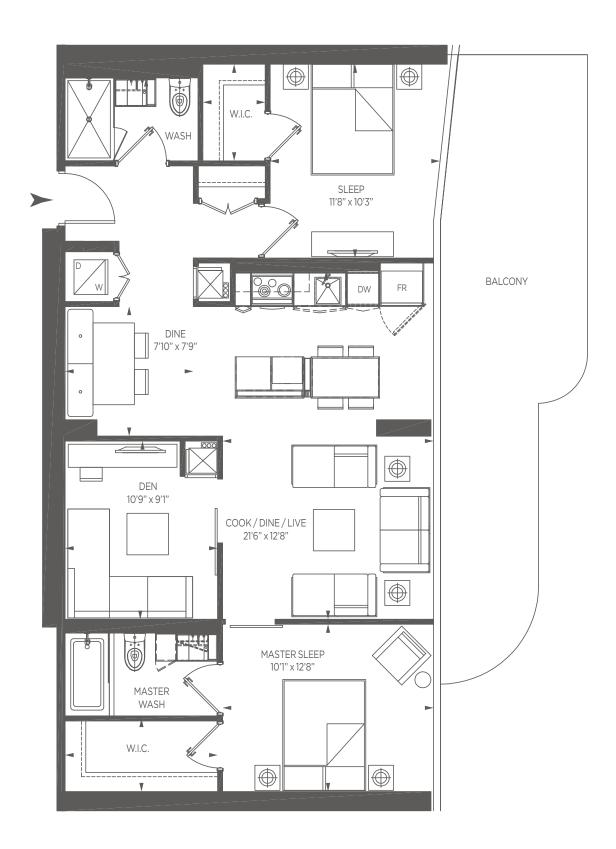

## 1065 SQ.FT. 2 BEDROOM + DEN

**GREAT GULF** 

Passion.

### 1410 SQ.FT. ( 2 BEDROOM + DEN

**GREAT GULF** 

### 1419 SQ.FT. ( 2 BEDROOM + DEN