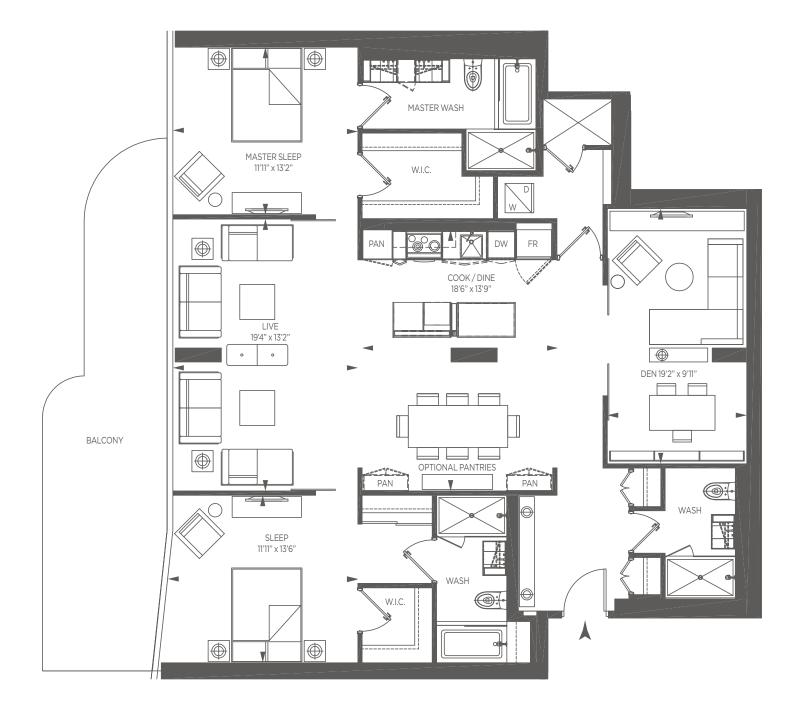

e architectual design of building.

NE BLOOR

Fame.

### 829 SQ.FT. 2 BEDROOM





**GREAT GULF** 



#### 899 SQ.FT. 2 BEDROOM + DEN

#### Happiness.





**GREAT GULF** 



#### 1033 SQ.FT. 2 BEDROOM

#### Harmony.





**GREAT GULF** 



Hope.

### 1038 SQ.FT. 2 BEDROOM





**GREAT GULF** 



### 1046 SQ.FT. 2 BEDROOM

#### Inspiration.





**GREAT GULF** 



### 1052 SQ.FT. 2 BEDROOM





Joy.



Luxury.

## 1065 SQ.FT. 2 BEDROOM + DEN





**GREAT GULF** 



Passion.

# 1405 SQ.FT.





**GREAT GULF** 



Peace.

### 1410 SQ.FT. ( 2 BEDROOM + DEN





**GREAT GULF** 



### 1419 SQ.FT. ( 2 BEDROOM + DEN

#### Romance.





**GREAT GULF** 



Serenity.









**GREAT GULF** exprisions are subject to change without notice. E. & O.E. Actual usable floor space varies from

Utopia.