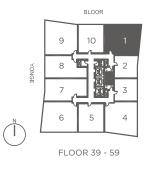

rom stated floor area. All furniture is for illustrate purposes only. Balcony sizes will vary from floor to floor due to the architectual design of building.

DNE BLOOF

#### Eternity.







All dimensions are approximate. Sizes and specifications are subject to change without notice. E. & O.E. Actual usable floor space varies from stated floor area. All furniture is for illustrate purposes only. Balcony sizes will vary from floor to floor due to the architectual design of building.

NE BLOOR

Fame.

### 829 SQ.FT. 2 BEDROOM





**GREAT GULF** 



#### 899 SQ.FT. 2 BEDROOM + DEN

#### Happiness.





**GREAT GULF** 



#### 1033 SQ.FT. 2 BEDROOM

#### Harmony.





**GREAT GULF** 



Hope.

### 1038 SQ.FT. 2 BEDROOM





**GREAT GULF** 



### 1046 SQ.FT. 2 BEDROOM

#### Inspiration.





**GREAT GULF** 



### 1052 SQ.FT. 2 BEDROOM





Joy.



Luxury.

## 1065 SQ.FT. 2 BEDROOM + DEN





**GREAT GULF** 



Passion.

# 1405 SQ.FT.





**GREAT GULF** 



Peace.

### 1410 SQ.FT. ( 2 BEDROOM + DEN





**GREAT GULF** 



### 1419 SQ.FT. ( 2 BEDROOM + DEN

#### Romance.





**GREAT GULF** 



Serenity.









**GREAT GULF** exprisions are subject to change without notice. E. & O.E. Actual usable floor space varies from

Utopia.