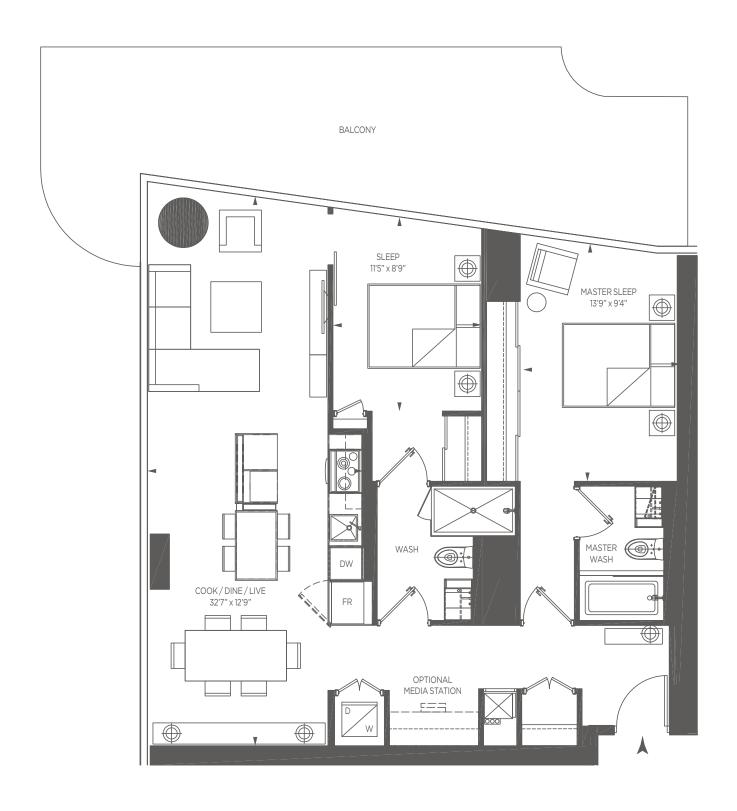

/FLOORPLANS/

Beauty.

All dimensions are approximate. Sizes and specifications are subject to change without notice. E. & O.E. Actual usable floor space varies from stated floor area. All furniture is for illustrate purposes only. Balcony sizes will vary from floor to floor due to the architectual design of building.