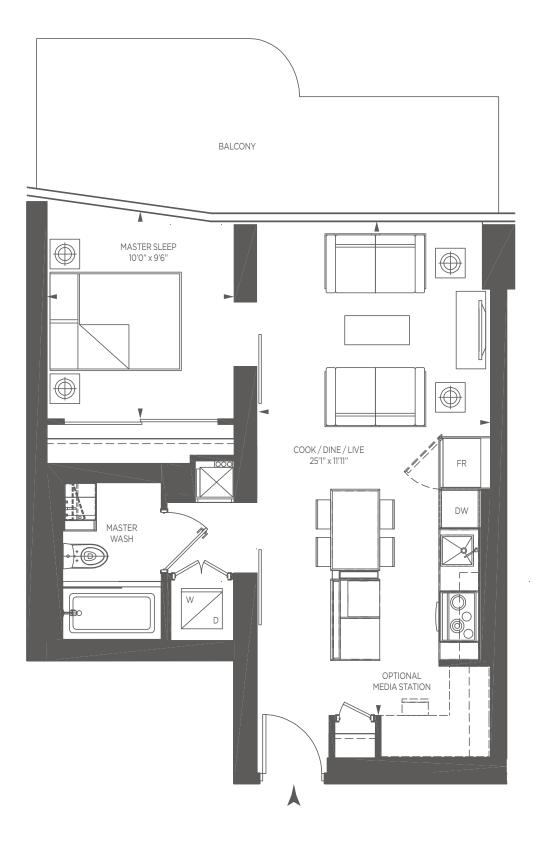

/FLOORPLANS/

Beauty.

All dimensions are approximate. Sizes and specifications are subject to change without notice. E. & O.E. Actual usable floor space varies from stated floor area. All furniture is for illustrate purposes only. Balcony sizes will vary from floor to floor due to the architectual design of building.