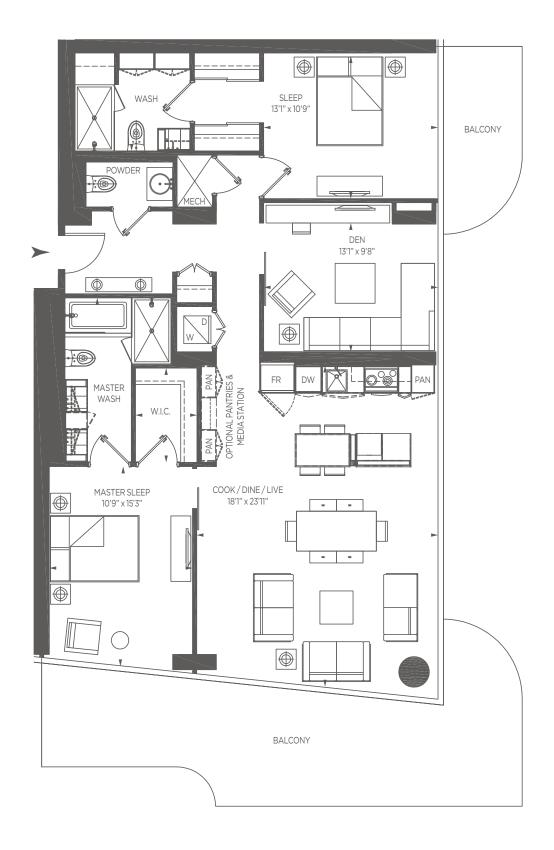

### 1410 SQ.FT. ( 2 BEDROOM + DEN

**GREAT GULF** 

### 1419 SQ.FT. ( 2 BEDROOM + DEN