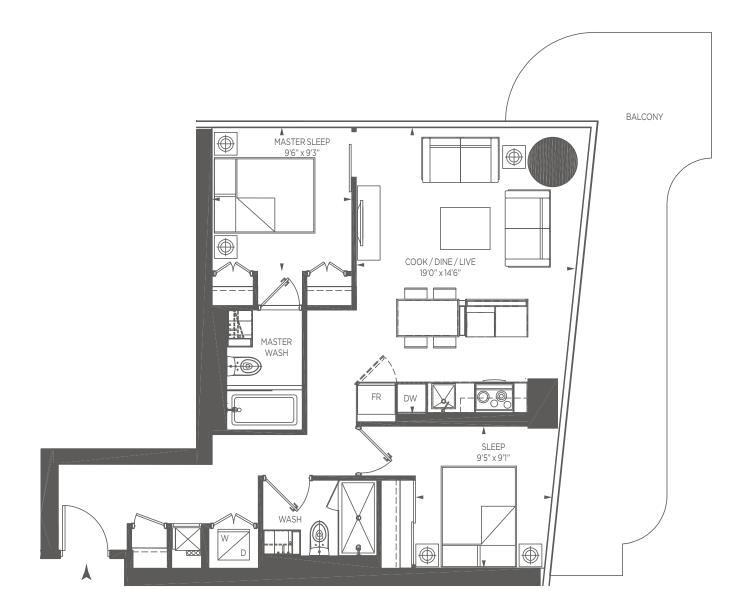

## 612 SQ.FT. 1 BEDROOM

All dimensions are approximate. Sizes and specifications are subject to change without notice. E. & O.E. Actual usable floor space varies from stated floor area. All furniture is for illustrate purposes only. Balcony sizes will vary from floor to floor due to the architectual design of building.