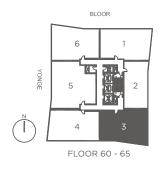

lding.

DNE BLOOF

#### Eternity.







All dimensions are approximate. Sizes and specifications are subject to change without notice. E. & O.E. Actual usable floor space varies from stated floor area. All furniture is for illustrate purposes only. Balcony sizes will vary from floor to floor due to the architectual design of building.

NE BLOOR

Fame.

### 829 SQ.FT. 2 BEDROOM





**GREAT GULF** 



#### 899 SQ.FT. 2 BEDROOM + DEN

#### Happiness.





**GREAT GULF** 



#### 1033 SQ.FT. 2 BEDROOM

#### Harmony.





**GREAT GULF** 



Hope.

### 1038 SQ.FT. 2 BEDROOM





**GREAT GULF** 



### 1046 SQ.FT. 2 BEDROOM

#### Inspiration.





**GREAT GULF** 



### 1052 SQ.FT. 2 BEDROOM





Joy.



Luxury.

## 1065 SQ.FT. 2 BEDROOM + DEN





**GREAT GULF** 



Passion.

# 1405 SQ.FT.





**GREAT GULF** 



Peace.

### 1410 SQ.FT. ( 2 BEDROOM + DEN





**GREAT GULF** 



### 1419 SQ.FT. ( 2 BEDROOM + DEN

#### Romance.





**GREAT GULF** 



Serenity.









**GREAT GULF** exprisions are subject to change without notice. E. & O.E. Actual usable floor space varies from

Utopia.