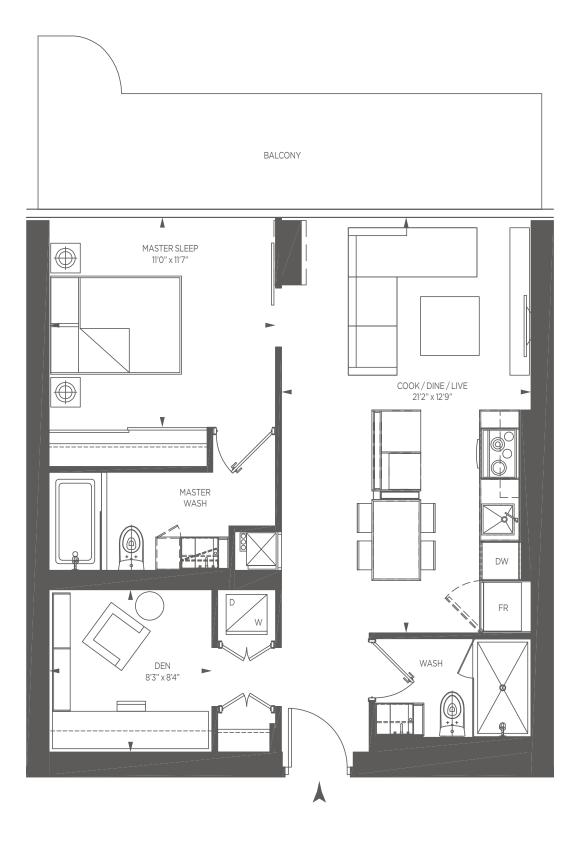

/FLOORPLANS/



















Beauty.









All dimensions are approximate. Sizes and specifications are subject to change without notice. E. & O.E. Actual usable floor space varies from stated floor area. All furniture is for illustrate purposes only. Balcony sizes will vary from floor to floor due to the architectual design of building.

ONE BLOOF

Bliss.

## 612 SQ.FT. 1 BEDROOM







All dimensions are approximate. Sizes and specifications are subject to change without notice. E. & O.E. Actual usable floor space varies from stated floor area. All furniture is for illustrate purposes only. Balcony sizes will vary from floor to floor due to the architectual design of building.

ONE BLOOF













Desire.

## 744 SQ.FT. ( 1BEDROOM + DEN





**GREAT GULF** 



/TORONTO/

#### Dreams.





#### Elation.







All dimensions are approximate. Sizes and specifications are subject to change without notice. E. & O.E. Actual usable floor space varies from stated floor area. All furniture is for illustrate purposes only. Balcony sizes will vary from floor to floor due to the architectual design of building.

DNE BLOOF / TORONTO /

Energy.







All dimensions are approximate. Sizes and specifications are subject to change without notice. E. & O.E. Actual usable floor space varies from stated floor area. All furniture is for illustrate purposes only. Balcony sizes will vary from floor to floor due to the architectual design of building.

DNE BLOOF

#### Eternity.







All dimensions are approximate. Sizes and specifications are