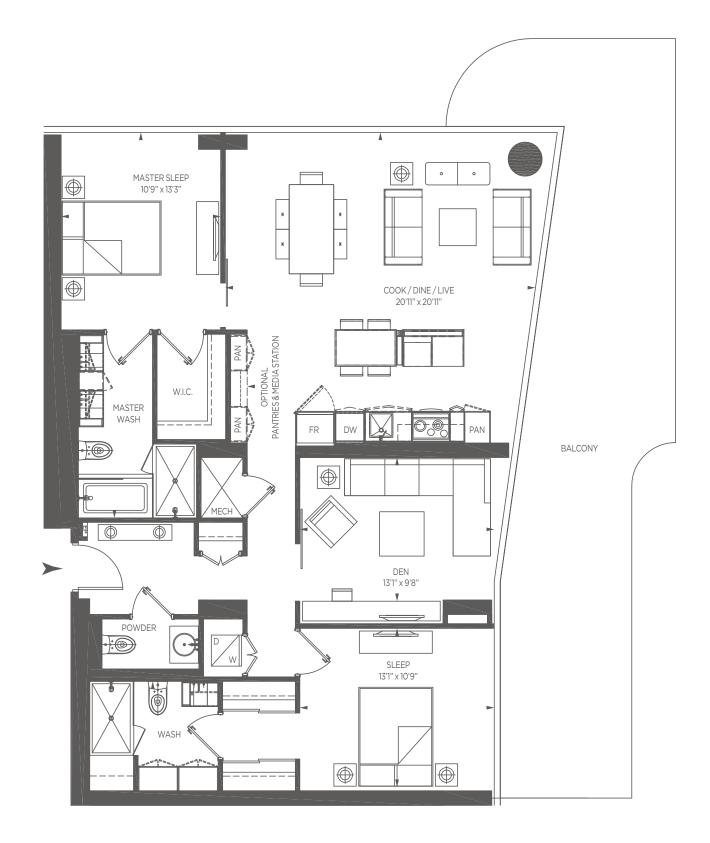

oximate. Sizes and specifications are subject to change without notice. E. & O.E. Actual usable floor space varies from stated floor area. All furniture is for illustrate purposes only. Balcony sizes will vary from floor to floor due to the architectual design of building.

NE BLOOR

Fame.

### 829 SQ.FT. 2 BEDROOM





**GREAT GULF** 



#### 899 SQ.FT. 2 BEDROOM + DEN

#### Happiness.





**GREAT GULF** 



#### 1033 SQ.FT. 2 BEDROOM

#### Harmony.





**GREAT GULF** 



Hope.

### 1038 SQ.FT. 2 BEDROOM





**GREAT GULF** 



### 1046 SQ.FT. 2 BEDROOM

#### Inspiration.





**GREAT GULF** 



### 1052 SQ.FT. 2 BEDROOM





Joy.



Luxury.

## 1065 SQ.FT. 2 BEDROOM + DEN





**GREAT GULF** 



Passion.

# 1405 SQ.FT.





**GREAT GULF** 



Peace.

### 1410 SQ.FT. ( 2 BEDROOM + DEN





**GREAT GULF** 



### 1419 SQ.FT. ( 2 BEDROOM + DEN

#### Romance.





**GREAT GULF** 



Serenity.









**GREAT GULF** exprisions are subject to change without notice. E. & O.E. Actual usable floor space varies from

Utopia.