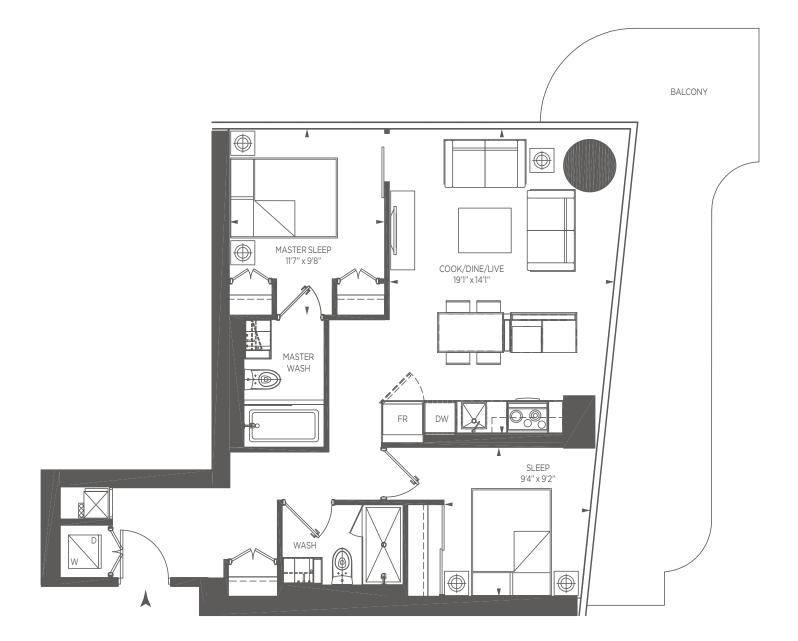

## 612 SQ.FT. 1 BEDROOM

All dimensions are approximate. Sizes and specifications are subject to change without notice. E. & O.E. Actual usable floor space varies from stated floor area. All furniture is for illustrate purposes only. Balcony sizes will vary from floor to floor due to the architectual design of building.