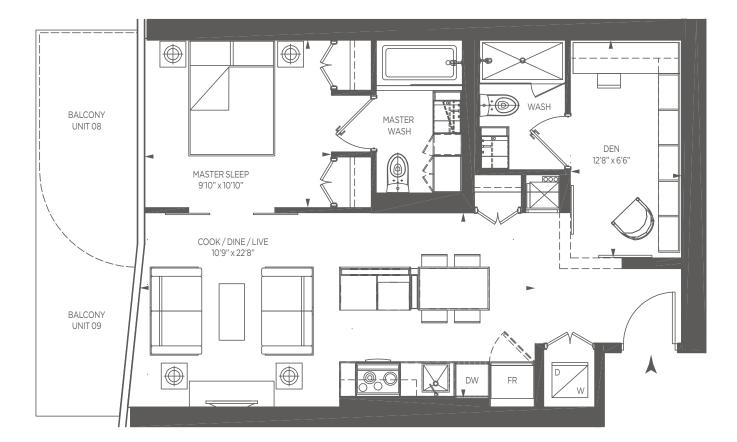

/FLOORPLANS/



















Beauty.









All dimensions are approximate. Sizes and specifications are subject to change without notice. E. & O.E. Actual usable floor space varies from stated floor area. All furniture is for illustrate purposes only. Balcony sizes will vary from floor to floor due to the architectual design of building.

ONE BLOOF

Bliss.

## 612 SQ.FT. 1 BEDROOM







All dimensions are approximate. Sizes and specifications are subject to change without notice. E. & O.E. Actual usable floor space varies from stated floor area. All furniture is for illustrate purposes only. Balcony sizes will vary from floor to floor due to the architectual design of building.

ONE BLOOF













Desire.

## 744 SQ.FT. ( 1BEDROOM + DEN





**GREAT GULF** 



/TORONTO/

#### Dreams.





#### Elation.







All dimensions are approximate. Sizes and specifications are subject to change without notice. E. & O.E. Actual usable floor space varies from stated floor area. All furniture is for illustrate purposes only. Balcony sizes will vary from floor to floor due to the architectual design of building.

DNE BLOOF / TORONTO /

Energy.







All dimensions are approximate. Sizes and specifications are subject to change without notice. E. & O.E. Actual usable floor space varies from stated floor area. All furniture is for illustrate purposes only. Balcony sizes will vary from floor to floor due to the architectual design of building.

DNE BLOOF

#### Eternity.







All dimensi