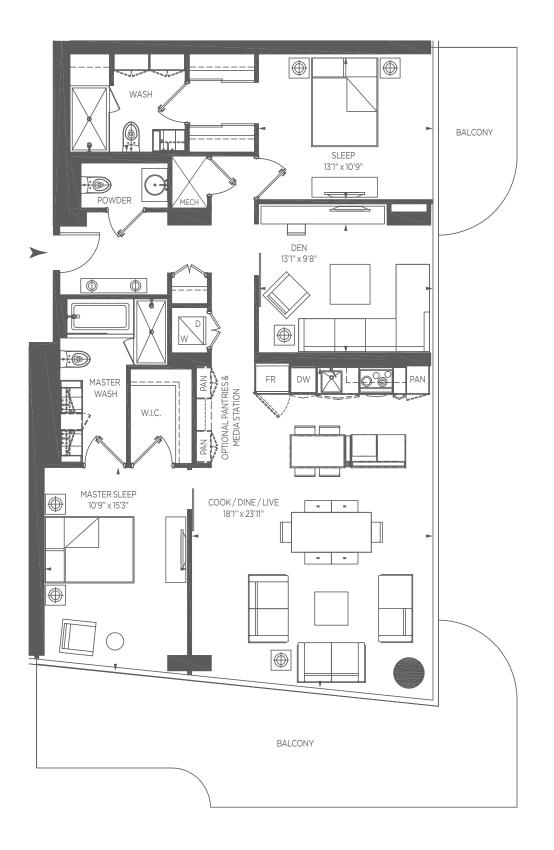

. & O.E. Actual usable floor space varies from stated floor area. All furniture is for illustrate purposes only. Balcony sizes will vary from floor to floor due to the architectual design of building.

NE BLOOR

Fame.

### 829 SQ.FT. 2 BEDROOM





**GREAT GULF** 



#### 899 SQ.FT. 2 BEDROOM + DEN

#### Happiness.





**GREAT GULF** 



#### 1033 SQ.FT. 2 BEDROOM

#### Harmony.





**GREAT GULF** 



Hope.

### 1038 SQ.FT. 2 BEDROOM





**GREAT GULF** 



### 1046 SQ.FT. 2 BEDROOM

#### Inspiration.





**GREAT GULF** 



### 1052 SQ.FT. 2 BEDROOM





Joy.



Luxury.

## 1065 SQ.FT. 2 BEDROOM + DEN





**GREAT GULF** 



Passion.

# 1405 SQ.FT.





**GREAT GULF** 



Peace.

### 1410 SQ.FT. ( 2 BEDROOM + DEN





**GREAT GULF** 



### 1419 SQ.FT. ( 2 BEDROOM + DEN

#### Romance.





**GREAT GULF** 



Serenity.









**GREAT GULF** exprisions are subject to change without notice. E. & O.E. Actual usable floor space varies from

Utopia.