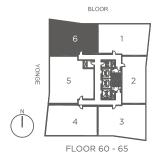

imate. Sizes and specifications are subject to change without notice. E. & O.E. Actual usable floor space varies from stated floor area. All furniture is for illustrate purposes only. Balcony sizes will vary from floor to floor due to the architectual design of building.

NE BLOOR

Fame.

### 829 SQ.FT. 2 BEDROOM





**GREAT GULF** 



#### 899 SQ.FT. 2 BEDROOM + DEN

#### Happiness.





**GREAT GULF** 



#### 1033 SQ.FT. 2 BEDROOM

#### Harmony.





**GREAT GULF** 



Hope.

### 1038 SQ.FT. 2 BEDROOM





**GREAT GULF** 



### 1046 SQ.FT. 2 BEDROOM

#### Inspiration.





**GREAT GULF** 



### 1052 SQ.FT. 2 BEDROOM





Joy.



Luxury.

## 1065 SQ.FT. 2 BEDROOM + DEN





**GREAT GULF** 



Passion.

# 1405 SQ.FT.





**GREAT GULF** 



Peace.

### 1410 SQ.FT. ( 2 BEDROOM + DEN





**GREAT GULF** 



### 1419 SQ.FT. ( 2 BEDROOM + DEN

#### Romance.





**GREAT GULF** 



Serenity.









**GREAT GULF** exprisions are subject to change without notice. E. & O.E. Actual usable floor space varies from

Utopia.