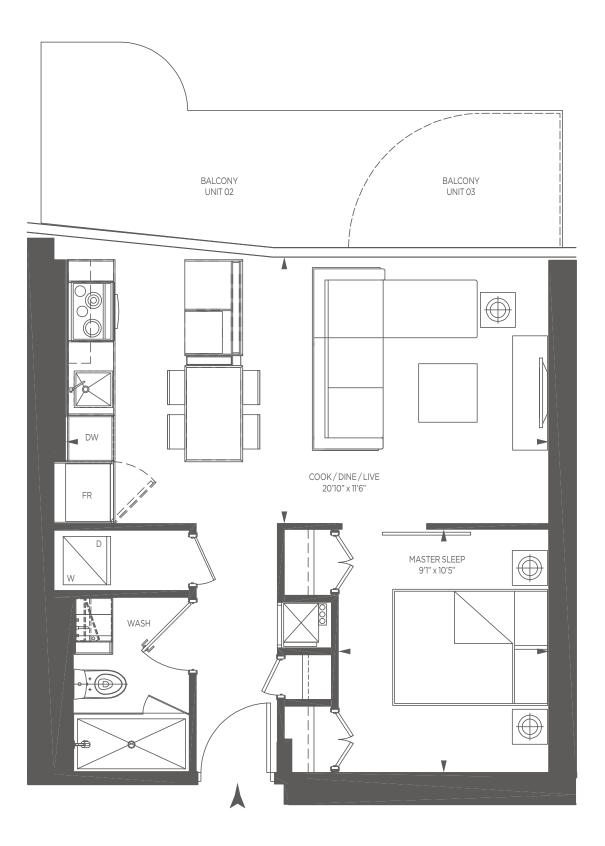

/FLOORPLANS/

Beauty.

All dimensions are approximate. Sizes and specifications are subject to change without notice. E. & O.E. Actual usable floor space varies from stated floor area. All furniture is for illustrate purposes only. Balcony sizes will vary from floor to floor due to the architectual design of building.

## 612 SQ.FT. 1 BEDROOM

All dimensions are approximate. Sizes and specifications are subject to change without notice. E. & O.E. Actual usable floor space varies from stated floor area. All furniture is for illustrate purposes only. Balcony sizes will vary from floor to floor due to the architectual design of building.