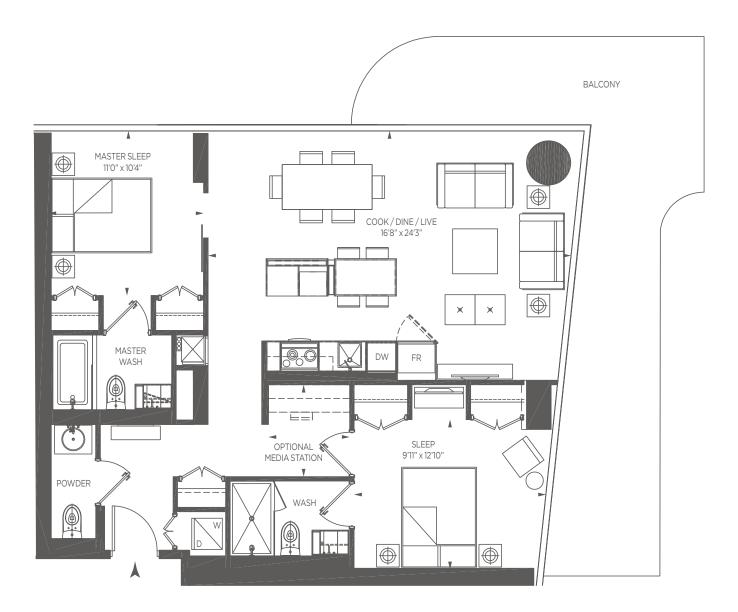

## 612 SQ.FT. 1 BEDROOM

All dimensions are approximate. Sizes and specifications are subject to change without notice. E. & O.E. Actual usable floor space varies from stated floor area. All furniture is for illustrate purposes only. Balcony sizes will vary from floor to floor due to the architectual design of building.