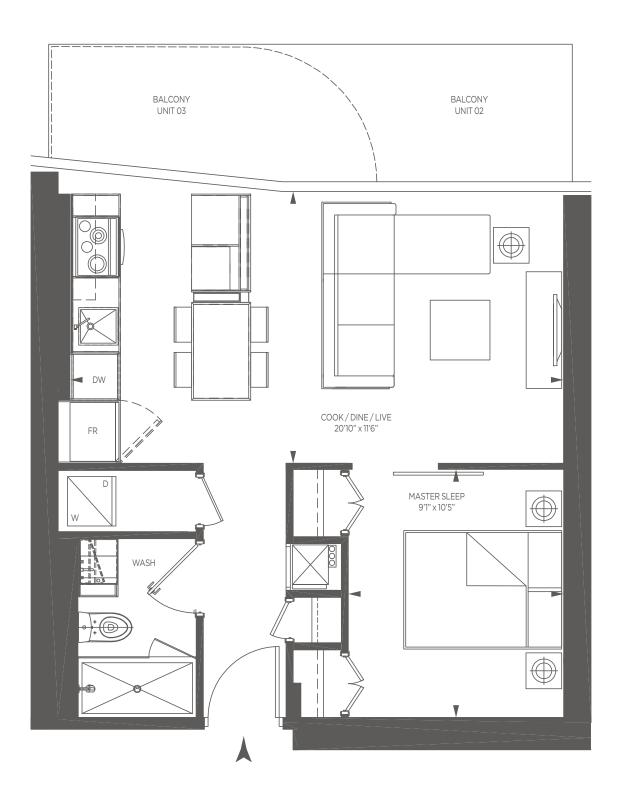

/FLOORPLANS/

Beauty.

All dimensions are approximate. Sizes and specifications are subject to change without notice. E. & O.E. Actual usable floor space varies from stated floor area. All furniture is for illustrate purposes only. Balcony sizes will vary from floor to floor due to the architectual design of building.

## 612 SQ.FT. 1 BEDROOM

All dimensions are approximate. Sizes and specifications are subject to change without notice. E. & O.E. Actual usable floor space varies from stated floor area. All furniture is for illustrate purposes only. Balcony sizes will vary from floor to floor due to the architectual design of building.