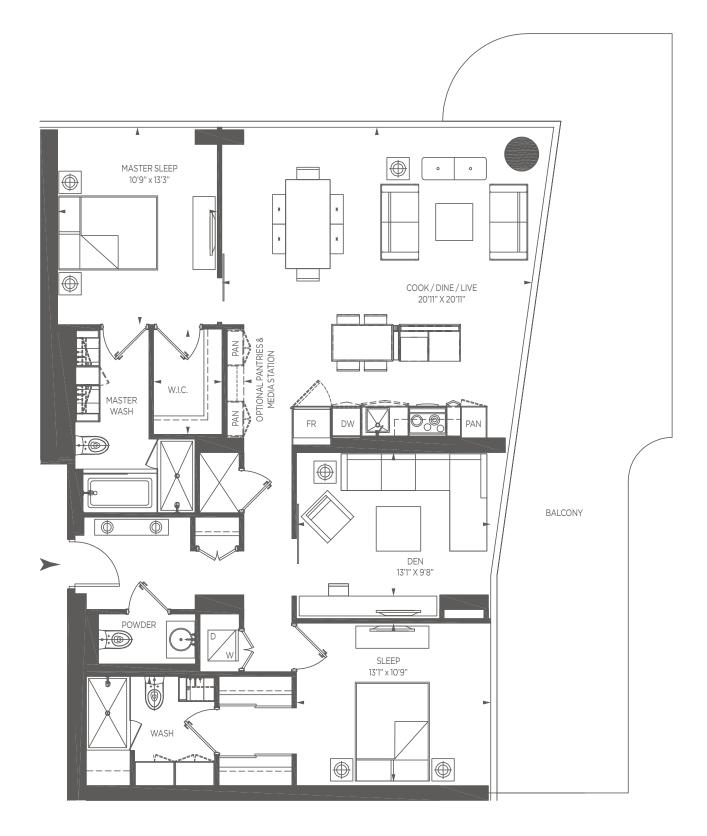

uilding.

DNE BLOOF

#### Eternity.







All dimensions are approximate. Sizes and specifications are subject to change without notice. E. & O.E. Actual usable floor space varies from stated floor area. All furniture is for illustrate purposes only. Balcony sizes will vary from floor to floor due to the architectual design of building.

NE BLOOR

Fame.

### 829 SQ.FT. 2 BEDROOM





**GREAT GULF** 



#### 899 SQ.FT. 2 BEDROOM + DEN

#### Happiness.





**GREAT GULF** 



#### 1033 SQ.FT. 2 BEDROOM

#### Harmony.





**GREAT GULF** 



Hope.

### 1038 SQ.FT. 2 BEDROOM





**GREAT GULF** 



### 1046 SQ.FT. 2 BEDROOM

#### Inspiration.





**GREAT GULF** 



### 1052 SQ.FT. 2 BEDROOM





Joy.



Luxury.

## 1065 SQ.FT. 2 BEDROOM + DEN





**GREAT GULF** 



Passion.

# 1405 SQ.FT.





**GREAT GULF** 



Peace.

### 1410 SQ.FT. ( 2 BEDROOM + DEN





**GREAT GULF** 



### 1419 SQ.FT. ( 2 BEDROOM + DEN

#### Romance.





**GREAT GULF** 



Serenity.









**GREAT GULF** exprisions are subject to change without notice. E. & O.E. Actual usable floor space varies from

Utopia.