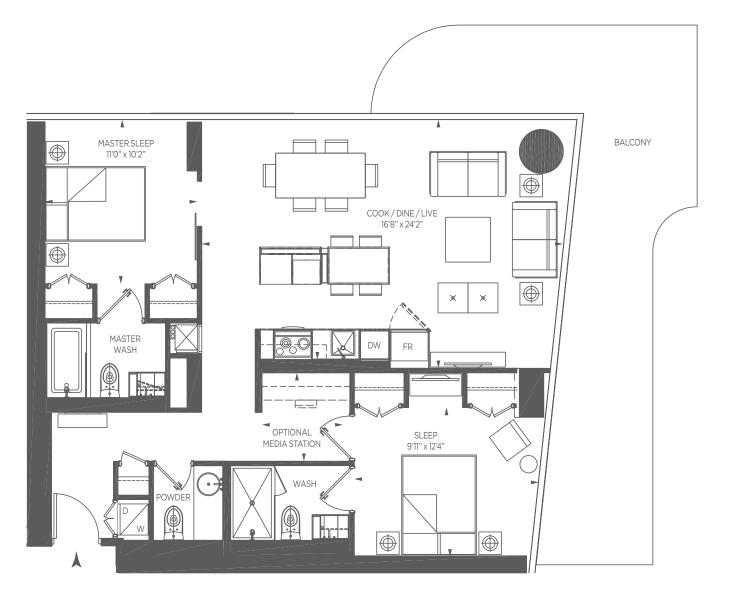

strate purposes only. Balcony sizes will vary from floor to floor due to the architectual design of building.

DNE BLOOF

#### Eternity.







All dimensions are approximate. Sizes and specifications are subject to change without notice. E. & O.E. Actual usable floor space varies from stated floor area. All furniture is for illustrate purposes only. Balcony sizes will vary from floor to floor due to the architectual design of building.

NE BLOOR

Fame.

### 829 SQ.FT. 2 BEDROOM





**GREAT GULF** 



#### 899 SQ.FT. 2 BEDROOM + DEN

#### Happiness.





**GREAT GULF** 



#### 1033 SQ.FT. 2 BEDROOM

#### Harmony.





**GREAT GULF** 



Hope.

### 1038 SQ.FT. 2 BEDROOM





**GREAT GULF** 



### 1046 SQ.FT. 2 BEDROOM

#### Inspiration.





**GREAT GULF** 



### 1052 SQ.FT. 2 BEDROOM





Joy.



Luxury.

## 1065 SQ.FT. 2 BEDROOM + DEN





**GREAT GULF** 



Passion.

# 1405 SQ.FT.





**GREAT GULF** 



Peace.

### 1410 SQ.FT. ( 2 BEDROOM + DEN





**GREAT GULF** 



### 1419 SQ.FT. ( 2 BEDROOM + DEN

#### Romance.





**GREAT GULF** 



Serenity.









**GREAT GULF** exprisions are subject to change without notice. E. & O.E. Actual usable floor space varies from

Utopia.