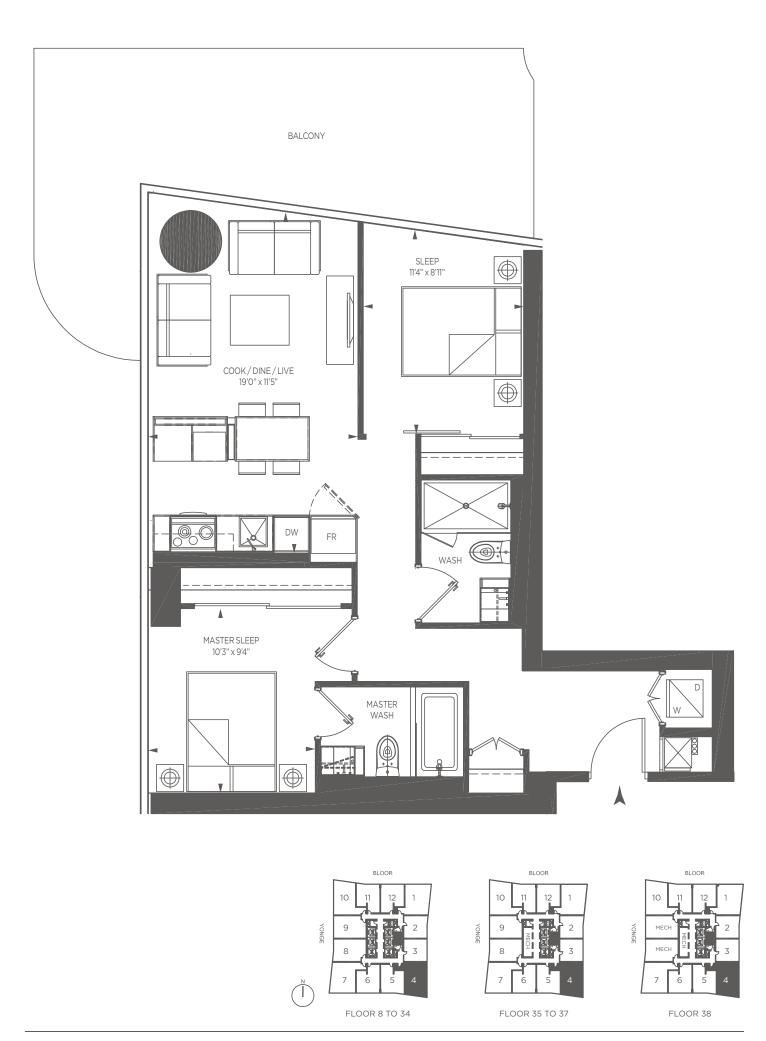

## 612 SQ.FT. 1 BEDROOM

All dimensions are approximate. Sizes and specifications are subject to change without notice. E. & O.E. Actual usable floor space varies from stated floor area. All furniture is for illustrate purposes only. Balcony sizes will vary from floor to floor due to the architectual design of building.