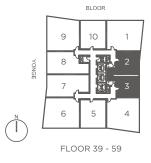

/FLOORPLANS/

Beauty.

All dimensions are approximate. Sizes and specifications are subject to change without notice. E. & O.E. Actual usable floor space varies from stated floor area. All furniture is for illustrate purposes only. Balcony sizes will vary from floor to floor due to the architectual design of building.

## 612 SQ.FT. 1 BEDROOM

All dimensions are approximate. Sizes and specifications are subject to change without notice. E. & O.E. Actual usable floor space varies from stated floor area. All furniture is for illustrate purposes only. Balcony sizes will vary from floor to floor due to the architectual design of building.