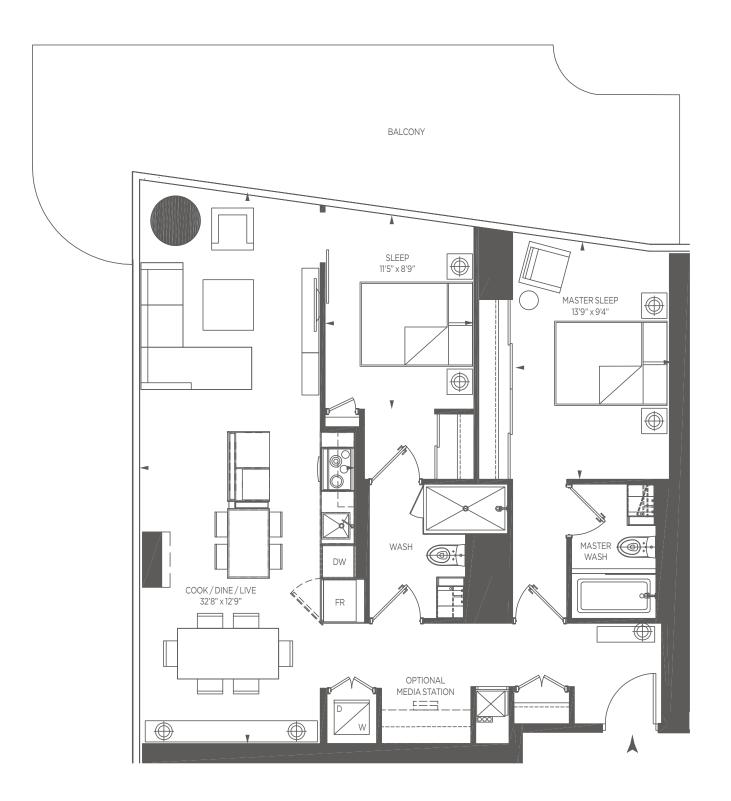

/FLOORPLANS/

Beauty.

All dimensions are approximate. Sizes and specifications are subject to change without notice. E. & O.E. Actual usable floor space varies from stated floor area. All furniture is for illustrate purposes only. Balcony sizes will vary from floor to floor due to the architectual design of building.