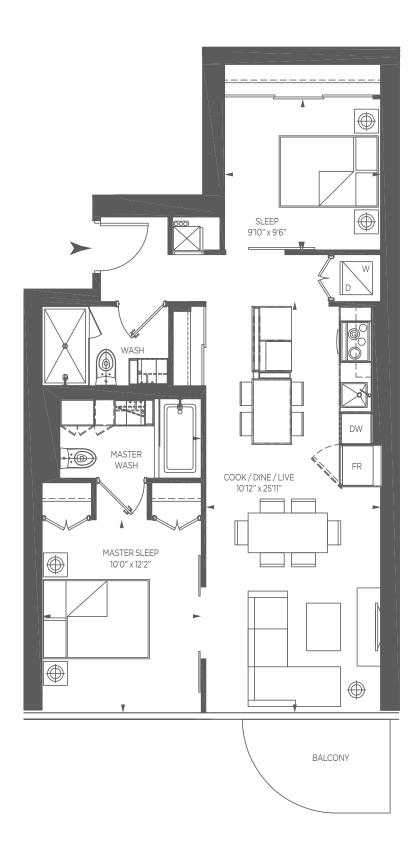

## 612 SQ.FT. 1 BEDROOM

All dimensions are approximate. Sizes and specifications are subject to change without notice. E. & O.E. Actual usable floor space varies from stated floor area. All furniture is for illustrate purposes only. Balcony sizes will vary from floor to floor due to the architectual design of building.