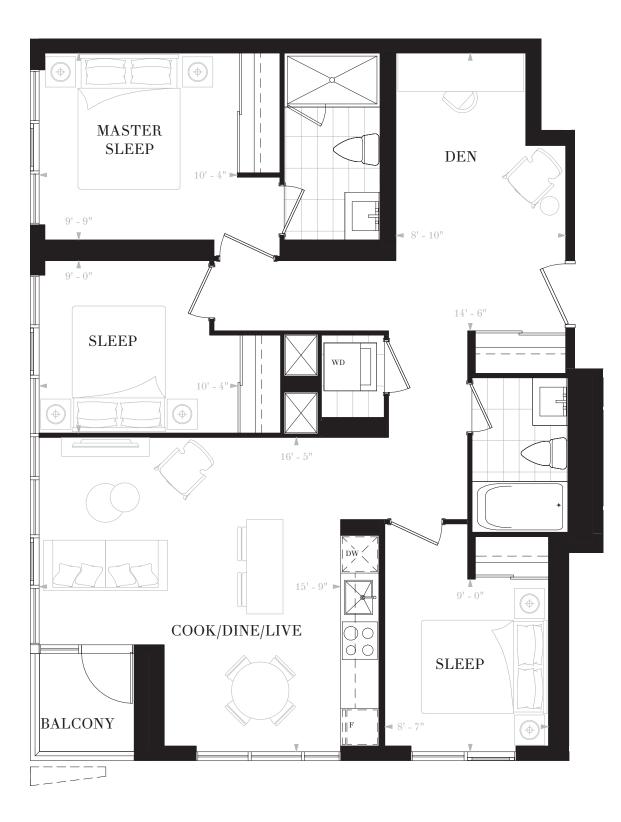

Any stated areas and/or dimensions shown are approximate only and subject to normal construction variances. Actual usable floor space may vary from any stated or depicted floor area. The layout of the suite may be reversed depending on the location of the unit within the project. Any furniture depicted is for illustration purposes only and does not necessarily reflect the electrical plan of the unit. Windows behind the cladding, installed as a design element, may be spandrel or vision glass. The view from or through the windows to the exterior may be partially obstructed by materials affixed to the exterior cladding of the building as part of an overall design element. Any and all sizes and/or specifications are subject to change without notice. All illustrations are artist's concept only. E. & O. E. May 2017