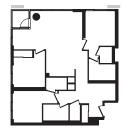

## SUITE E1B 1 BEDROOM

1 BATH

INTERIOR: 427 SF

| 04 |    | 06   |
|----|----|------|
|    |    | 3 07 |
| 02 | 01 |      |

FLOORS 13-19, 28-35

 $\bigcirc$ 

INTERIOR: 652 SF

SUITE E2B