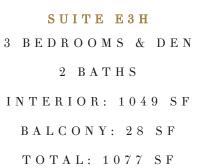

SUITE E3J 3 BEDROOMS & DEN 2 BATHS INTERIOR: 1091 SF BALCONY: 28 SF TOTAL: 1119 SF

FLOORS 36-37, 40

FLOORS 38-39

FLOORS 36-40

SUITE E3K 3 BEDROOMS & DEN 2 BATHS INTERIOR: 1091 SF BALCONY: 28 SF TOTAL: 1119 SF