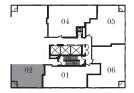

02

08

FLOORS 13-19, 28-35

5 12-13, 10-17, 20-21, 8-29, 32-33

R E S I D E N C E S TORONTO SUITE E2G

2 BEDROOMS & DEN 2 BATHS INTERIOR: 776 SF BALCONY: 28 SF TOTAL: 804 SF

FLOORS 20-21, 24-25

FLOORS 22-23, 26-27