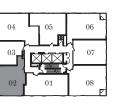

2 BEDROOMS

2 BATHS

R E S I D E N C E S TORONTO

> FLOORS 12-13, 16-17, 20-21, 24-25, 28-29, 32-33

RESIDENCES TORONTO