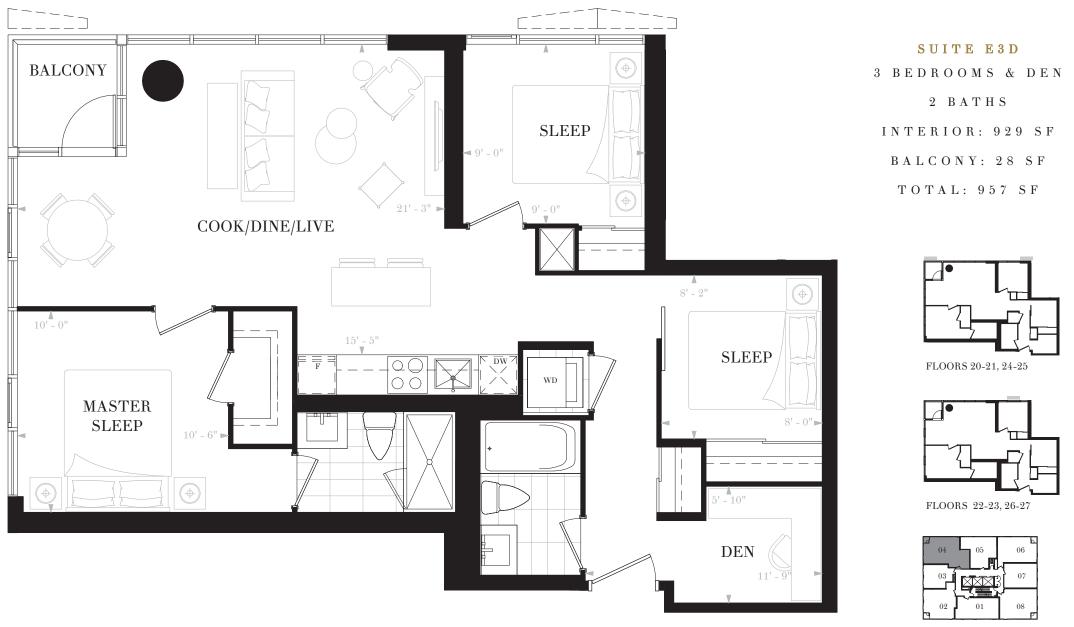

02

08

FLOORS 13-19, 28-35

5 12-13, 10-17, 20-21, 8-29, 32-33

R E S I D E N C E S TORONTO SUITE E2G

2 BEDROOMS & DEN 2 BATHS INTERIOR: 776 SF BALCONY: 28 SF TOTAL: 804 SF

FLOORS 20-21, 24-25

FLOORS 22-23, 26-27