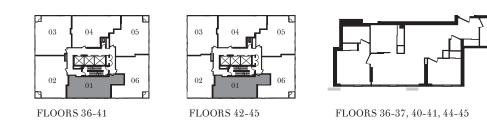

ENCES

## SUITE E1B 1 BEDROOM

1 BATH

INTERIOR: 427 SF

| 04 |    | 06   |
|----|----|------|
|    |    | 3 07 |
| 02 | 01 |      |

FLOORS 13-19, 28-35

 $\bigcirc$ 











INTERIOR: 652 SF

SUITE E2B

2 BEDROOMS

2 BATHS

R E S I D E N C E S TORONTO

> FLOORS 12-13, 16-17, 20-21, 24-25, 28-29, 32-33





RESIDENCES TORONTO

## SUITE E2C

2 BEDROOMS

2 B A T H S

INTERIOR: 667 SF





FLOORS 13-19, 28-35





FLOORS 20-27

08

01

02

08

FLOORS 13-19, 28-35







5 12-13, 10-17, 20-21, 8-29, 32-33



R E S I D E N C E S TORONTO SUITE E2G

2 BEDROOMS & DEN 2 BATHS INTERIOR: 776 SF BALCONY: 28 SF TOTAL: 804 SF



FLOORS 20-21, 24-25



FLOORS 22-23, 26-27



**FLOORS 20-27** 









FLOORS 13-19, 28-35







TORONTO

SUITE E2K

2 BATHS







3 BEDROOMS 2 BATHS

INTERIOR: 864 SF













FLOORS 20-27





Any stated areas and/or dimensions shown are approximate only and subject to normal construction variances. Actual usable floor space may vary from any stated or depicted floor area. The layout of the suite may be reversed depending on the location of the unit within the project. Any furniture depicted is for illustration purposes only and does not necessarily reflect the electrical plan of the unit. Windows behind the cladding, installed as a design element, may be spandrel or vision glass. The view from or through the windows to the exterior may be partially obstructed by materials affixed to the exterior cladding of the building as part of an overall design element. Any and all sizes and/or specifications are subject to change without notice. All illustrati