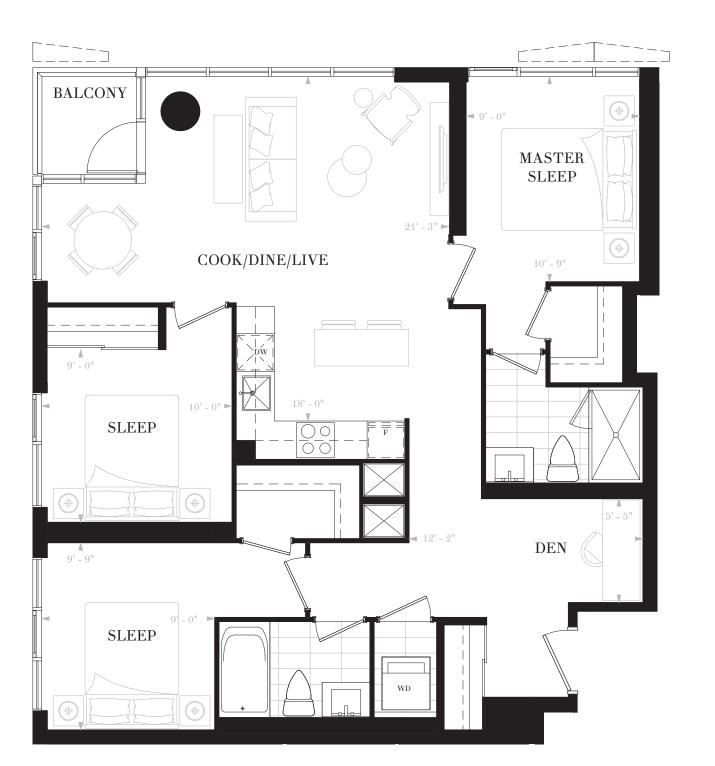

2 BEDROOMS

2 BATHS

R E S I D E N C E S TORONTO

> FLOORS 12-13, 16-17, 20-21, 24-25, 28-29, 32-33

RESIDENCES TORONTO

02

08

FLOORS 13-19, 28-35

5 12-13, 10-17, 20-21, 8-29, 32-33

R E S I D E N C E S TORONTO SUITE E2G

2 BEDROOMS & DEN 2 BATHS INTERIOR: 776 SF BALCONY: 28 SF TOTAL: 804 SF

FLOORS 20-21, 24-25

FLOORS 22-23, 26-27