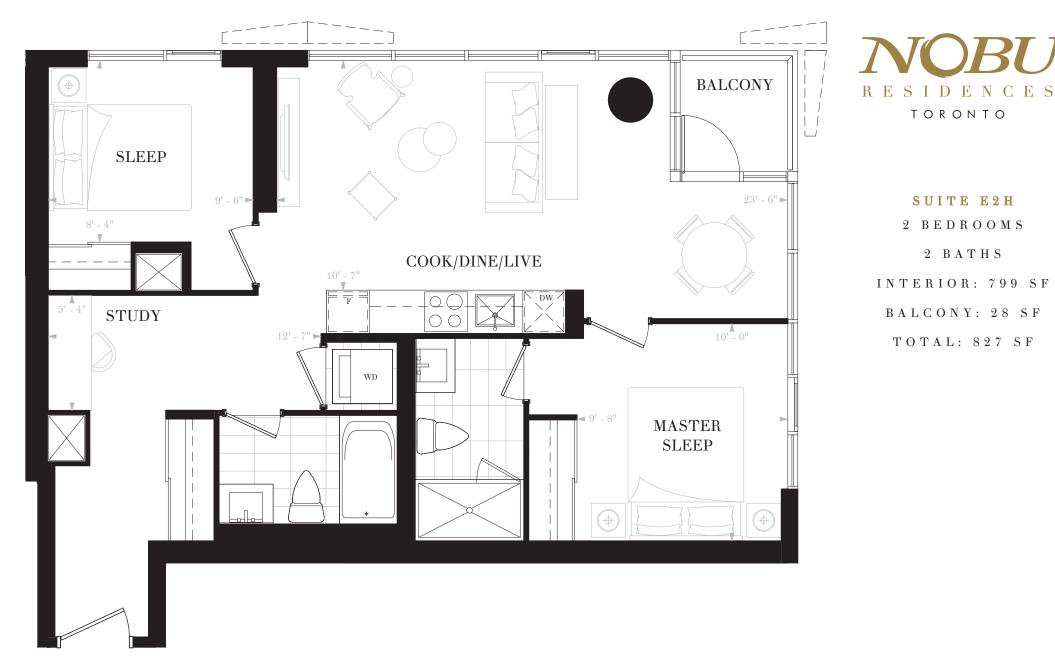

2 BEDROOMS

2 BATHS

R E S I D E N C E S TORONTO

> FLOORS 12-13, 16-17, 20-21, 24-25, 28-29, 32-33

RESIDENCES TORONTO