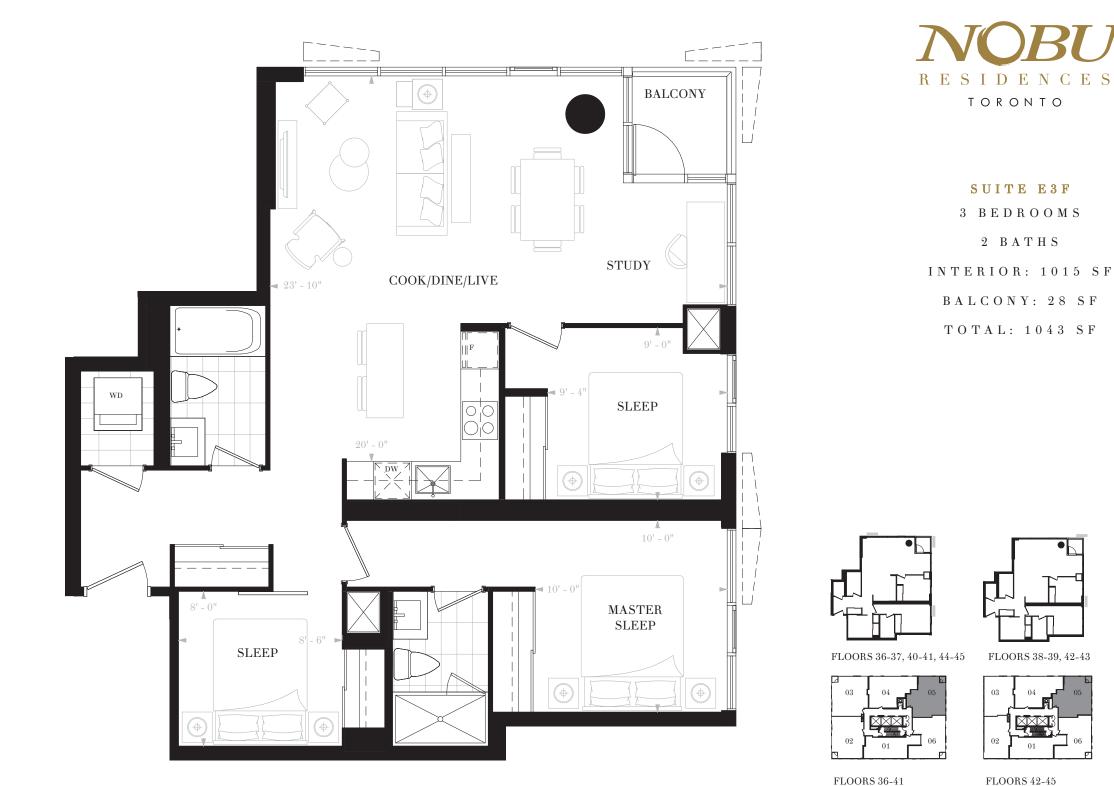

TORONTO

SUITE E3F

2 BATHS

FLOORS 42-45

03

02

SUITE E3G 3 BEDROOMS 2 BATHS INTERIOR: 1036 SF BALCONY: 28 SF

TOTAL: 1064 SF

44-45 FLOORS 38-39, 42-43

02

FLOORS 42-45

EAST TOWER

**RESIDENCES** 

FLOORS 36-37, 40-41

FLOORS 38-39

FLOORS 36-41