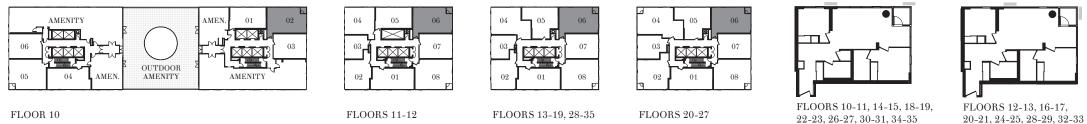

02

08

FLOORS 13-19, 28-35

5 12-13, 10-17, 20-21, 8-29, 32-33

R E S I D E N C E S TORONTO SUITE E2G

2 BEDROOMS & DEN 2 BATHS INTERIOR: 776 SF BALCONY: 28 SF TOTAL: 804 SF

FLOORS 20-21, 24-25

FLOORS 22-23, 26-27