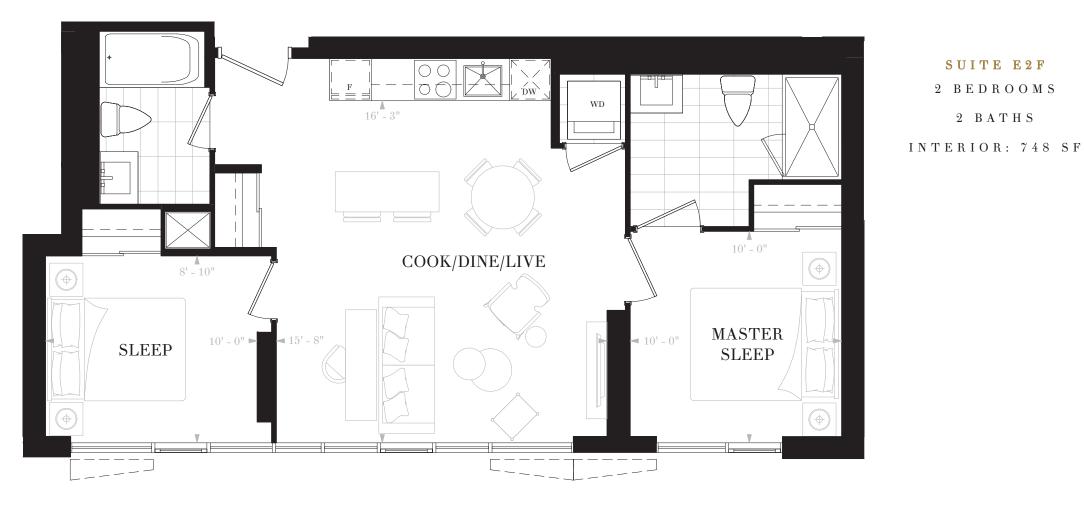

02

08

FLOORS 13-19, 28-35

5 12-13, 10-17, 20-21, 8-29, 32-33

R E S I D E N C E S TORONTO SUITE E2G

2 BEDROOMS & DEN 2 BATHS INTERIOR: 776 SF BALCONY: 28 SF TOTAL: 804 SF

FLOORS 20-21, 24-25

FLOORS 22-23, 26-27