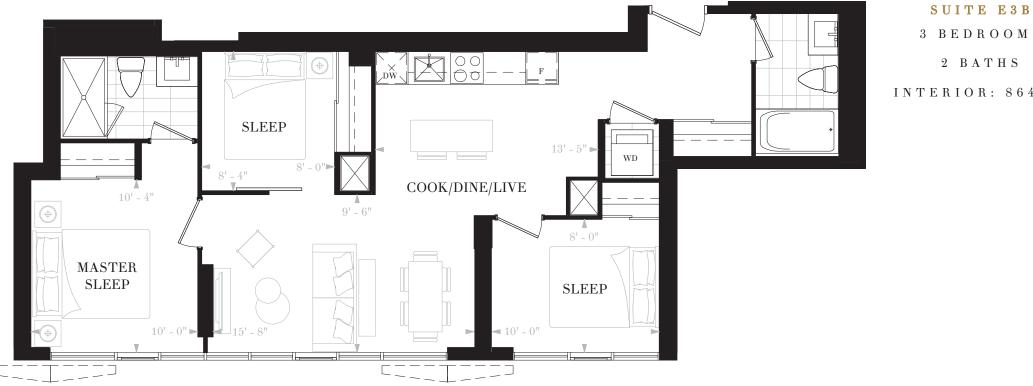

**FLOORS 20-27** 

FLOORS 13-19, 28-35

TORONTO

SUITE E2K

2 BATHS

3 BEDROOMS 2 BATHS

INTERIOR: 864 SF

FLOORS 20-27