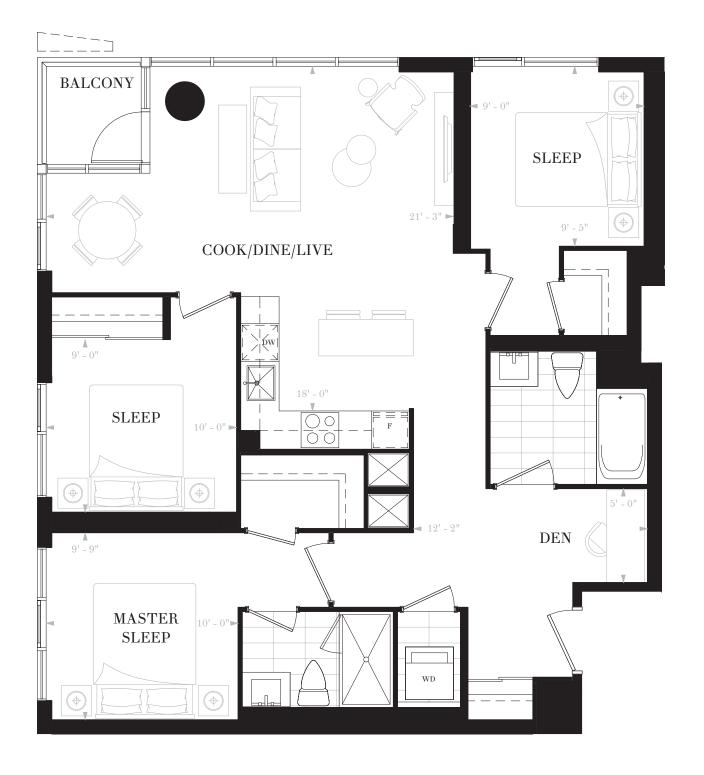

## SUITE E1B 1 BEDROOM

1 BATH

INTERIOR: 427 SF

| 04 |    | 06   |
|----|----|------|
|    |    | 3 07 |
| 02 | 01 |      |

FLOORS 13-19, 28-35

 $\bigcirc$ 

INTERIOR: 652 SF

SUITE E2B

2 BEDROOMS

2 BATHS

R E S I D E N C E S TORONTO

> FLOORS 12-13, 16-17, 20-21, 24-25, 28-29, 32-33

RESIDENCES TORONTO

Any stated areas and/or dimensions shown are approximate only and subject to normal construction variances. Actual usable floor space may vary from any stated or depicted floor area. The layout of the suite may be reversed depending on the location of the unit within the project. Any furniture depicted is for illustration purposes only and does not necessarily reflect the electrical plan of the unit. Windows behind the cladding, installed as a design element, may be spandrel or vision glass. The view from or through the windows to the exterior may be partially obstructed by materials affixed to the exterior cladding of the building as part of an overall design element. Any and all sizes and/or specifications are subject to change without notice. All illustrations are artist's concept only. E. & O. E. May 2017