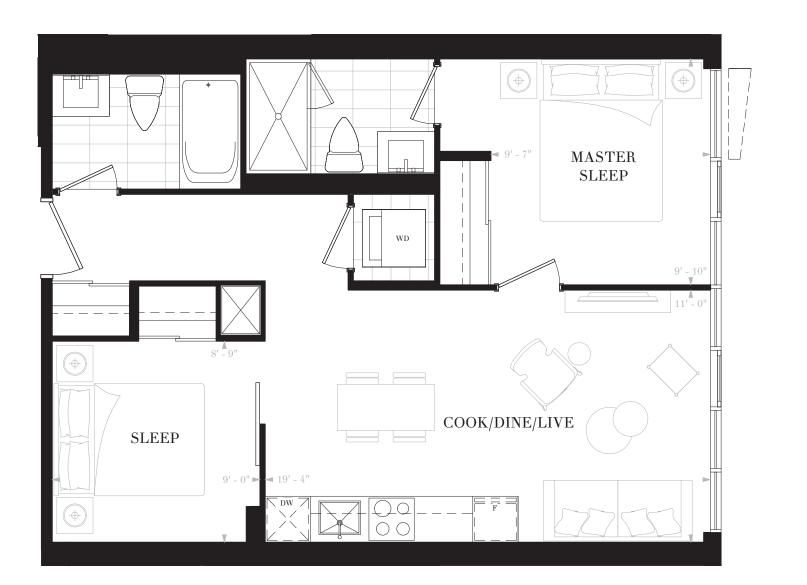

2 BEDROOMS

2 BATHS

R E S I D E N C E S TORONTO

> FLOORS 12-13, 16-17, 20-21, 24-25, 28-29, 32-33

RESIDENCES TORONTO