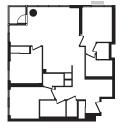

2 BEDROOMS

2 BATHS

R E S I D E N C E S TORONTO

> FLOORS 12-13, 16-17, 20-21, 24-25, 28-29, 32-33

RESIDENCES TORONTO

## SUITE E2C

2 BEDROOMS

2 B A T H S

INTERIOR: 667 SF

FLOORS 13-19, 28-35

FLOORS 20-27

08

01