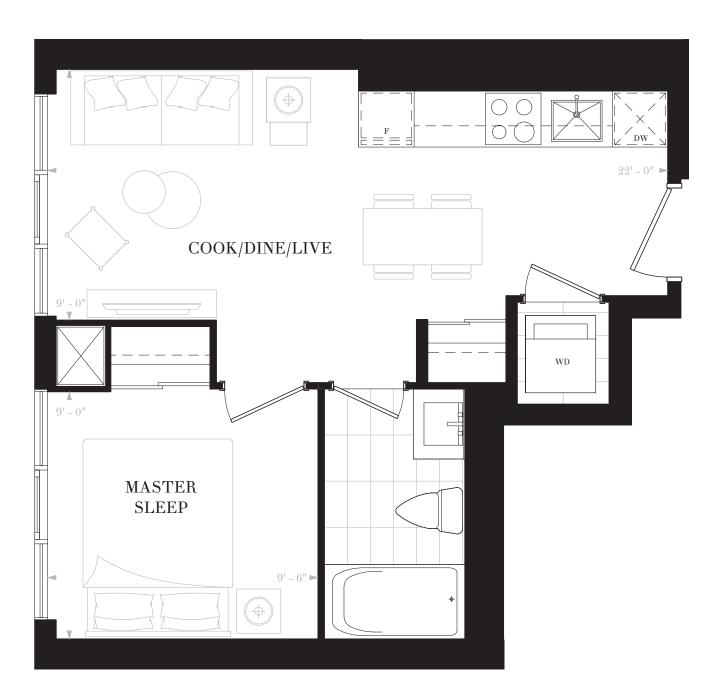

## SUITE E1B 1 BEDROOM

1 BATH

INTERIOR: 427 SF

| 04 |    | 06   |
|----|----|------|
|    |    | 3 07 |
| 02 | 01 |      |

FLOORS 13-19, 28-35

 $\bigcirc$ 

INTERIOR: 652 SF

SUITE E2B