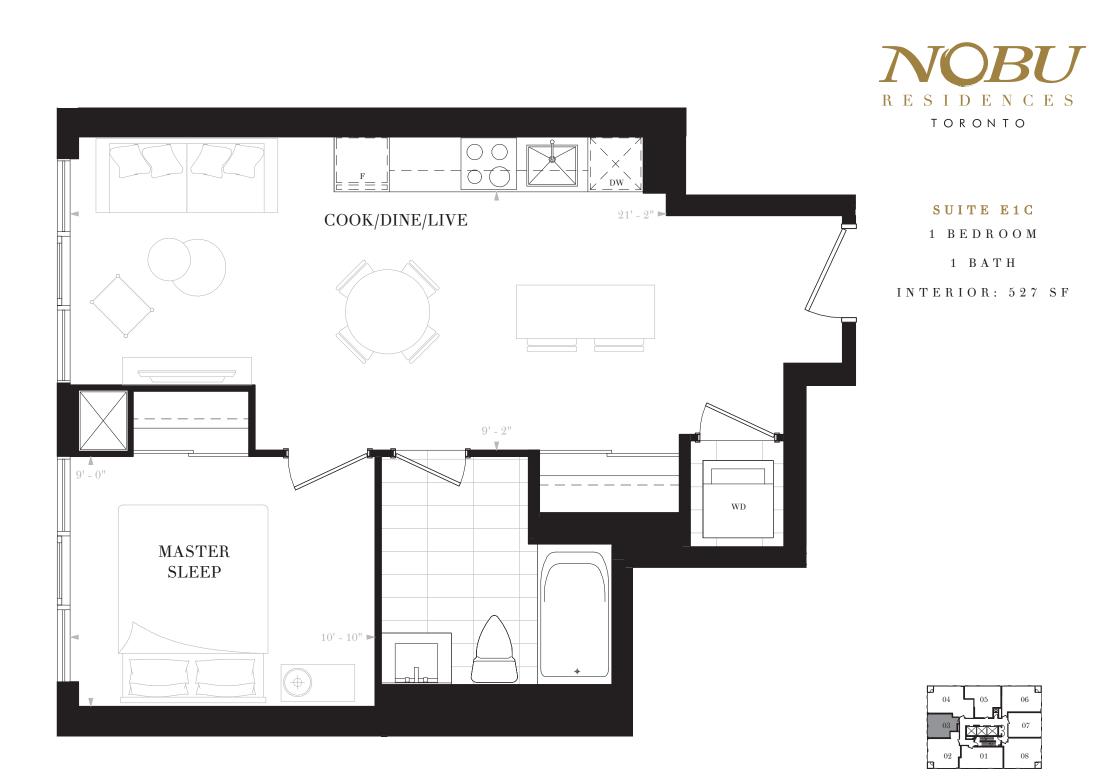

## SUITE E1B 1 BEDROOM

1 BATH

INTERIOR: 427 SF

| 04 |    | 06   |
|----|----|------|
|    |    | 3 07 |
| 02 | 01 |      |

FLOORS 13-19, 28-35

 $\bigcirc$ 

INTERIOR: 652 SF

SUITE E2B