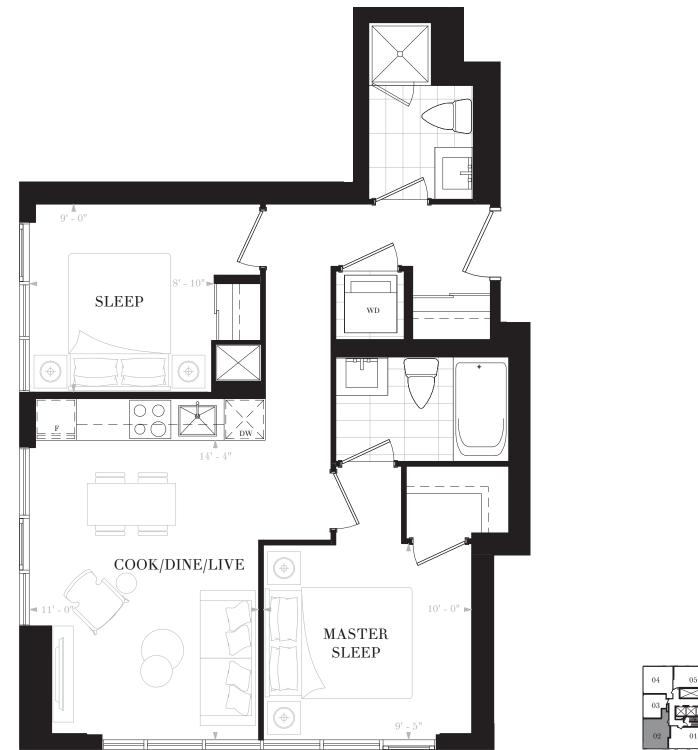

## SUITE E1B 1 BEDROOM

1 BATH

INTERIOR: 427 SF

| 04 |    | 06   |
|----|----|------|
|    |    | 3 07 |
| 02 | 01 |      |

FLOORS 13-19, 28-35

 $\bigcirc$ 

INTERIOR: 652 SF

SUITE E2B

Any stated areas and/or dimensions shown are approximate only and subject to normal construction variances. Actual usable floor space may vary from any stated or depicted floor area. The layout of the suite may be reversed depending on the location of the unit within the project. Any furniture depicted is for illustration purposes only and does not necessarily reflect the electrical plan of the unit. Windows behind the cladding, installed as a design element, may be spandrel or vision glass. The view from or through the windows to the exterior may be partially obstructed by materials affixed to the exterior cladding of the building as part of an overall design element. Any and all sizes and/or specifications are subject to change without notice. All illustrations are artist's concept only. E. & O. E. May 2017