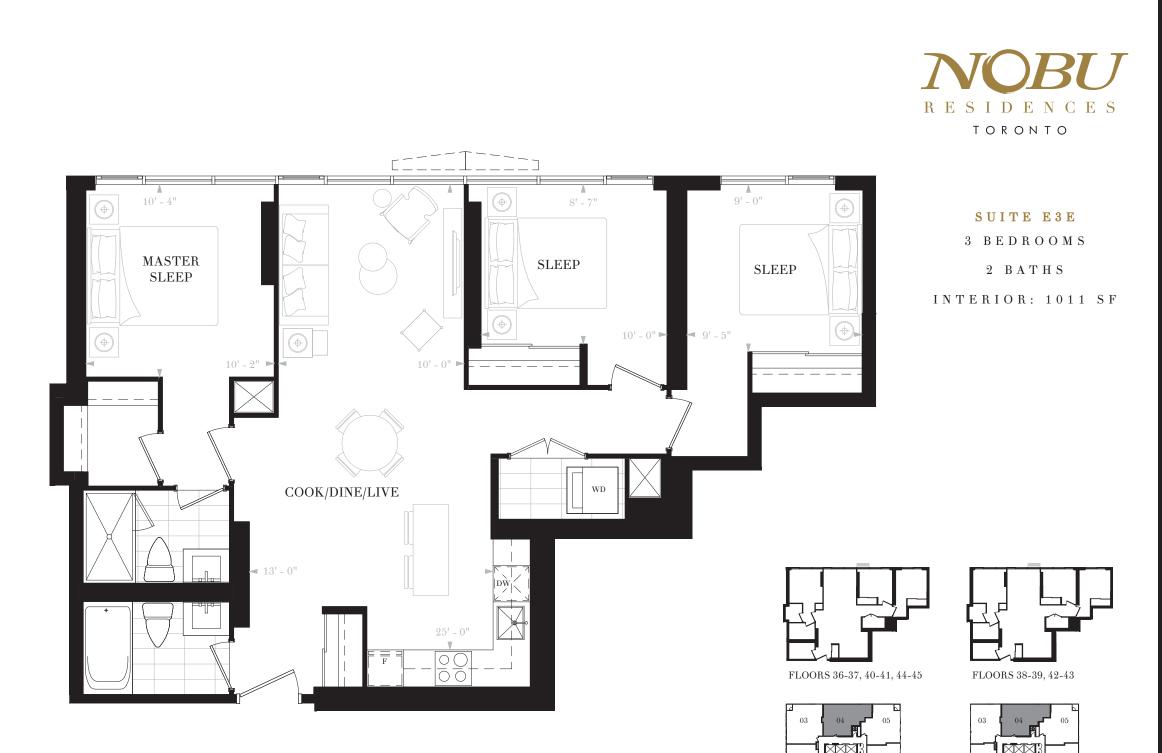

44-45 FLOORS 38-39, 42-43

02

FLOORS 42-45

EAST TOWER

**RESIDENCES** 

FLOORS 36-37, 40-41

FLOORS 38-39

FLOORS 36-41