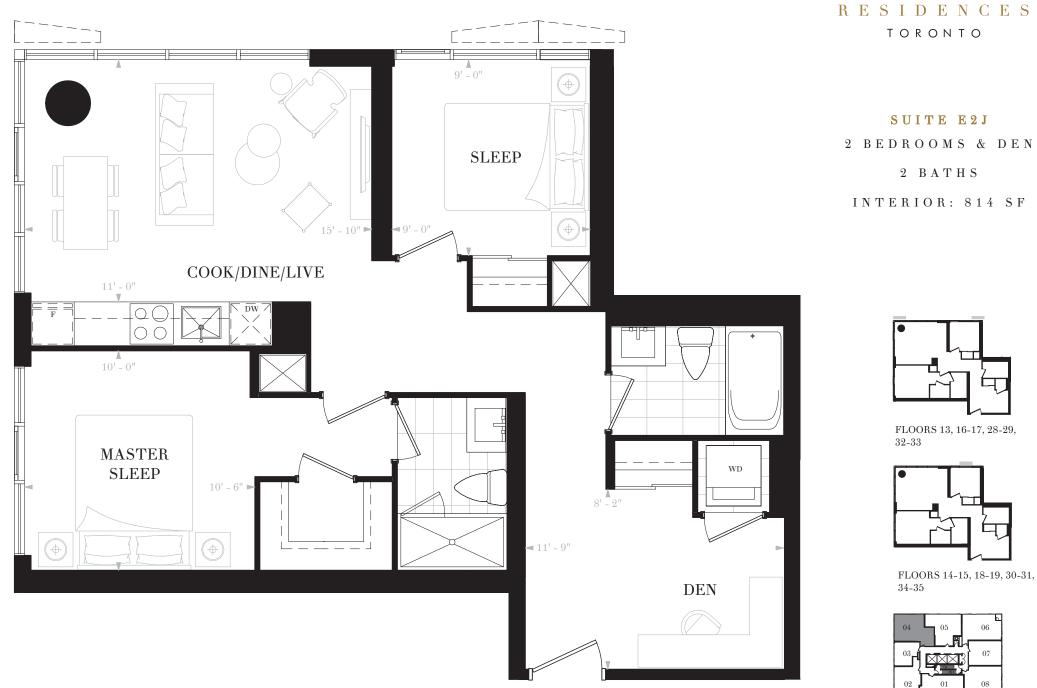

02

08

FLOORS 13-19, 28-35

5 12-13, 10-17, 20-21, 8-29, 32-33

R E S I D E N C E S TORONTO SUITE E2G

2 BEDROOMS & DEN 2 BATHS INTERIOR: 776 SF BALCONY: 28 SF TOTAL: 804 SF

FLOORS 20-21, 24-25

FLOORS 22-23, 26-27