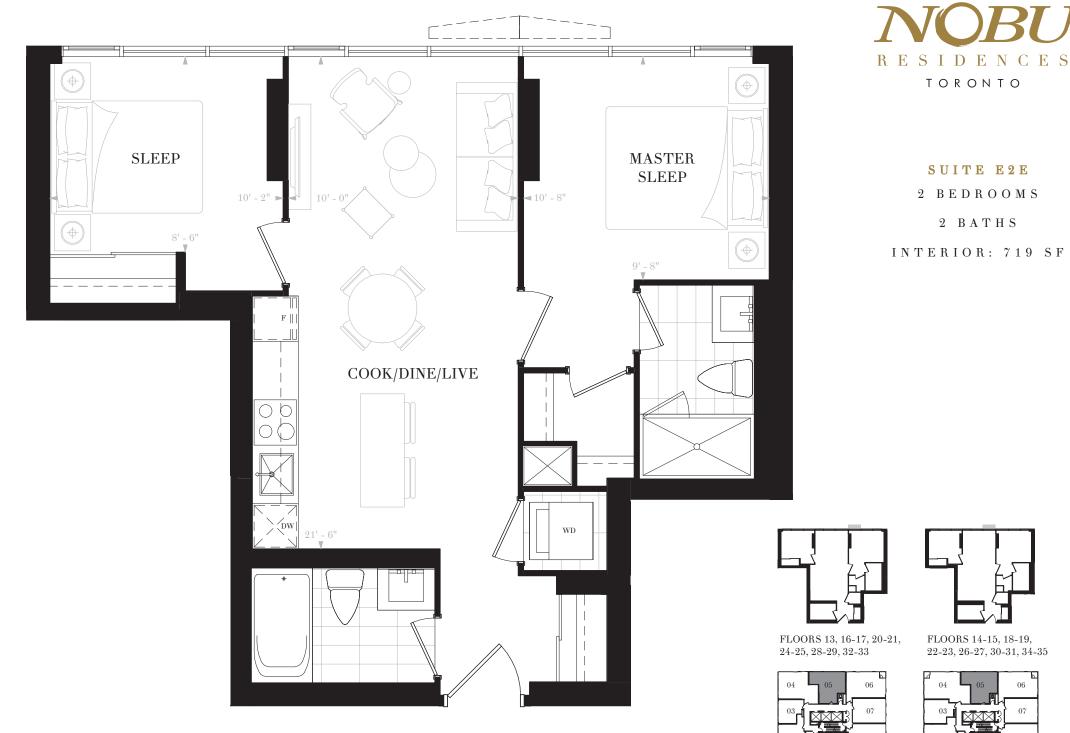

2 BEDROOMS

2 BATHS

R E S I D E N C E S TORONTO

> FLOORS 12-13, 16-17, 20-21, 24-25, 28-29, 32-33

RESIDENCES TORONTO