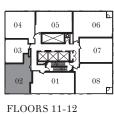

2 BEDROOMS

2 BATHS

R E S I D E N C E S TORONTO

> FLOORS 12-13, 16-17, 20-21, 24-25, 28-29, 32-33

RESIDENCES TORONTO