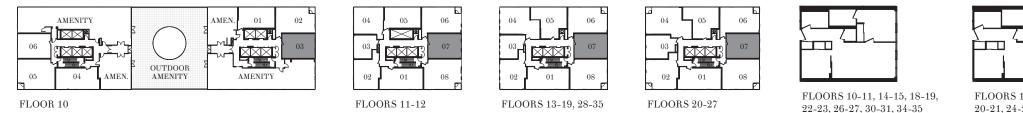

## SUITE E1B 1 BEDROOM

1 BATH

INTERIOR: 427 SF

| 04 |    | 06   |
|----|----|------|
|    |    | 3 07 |
| 02 | 01 |      |

FLOORS 13-19, 28-35

 $\bigcirc$ 

INTERIOR: 652 SF

SUITE E2B