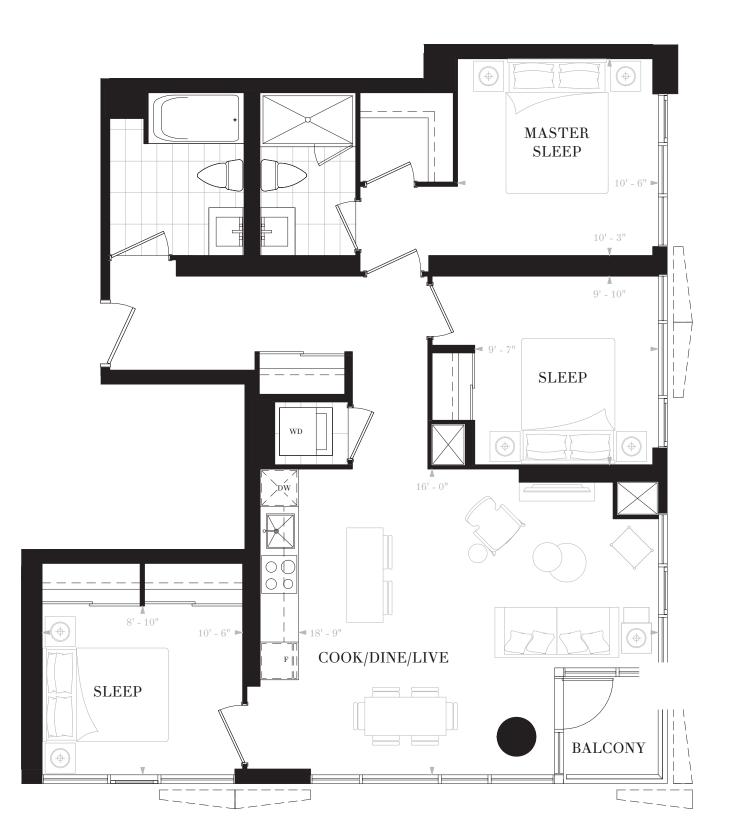

TORONTO

SUITE E3F

2 BATHS

FLOORS 42-45

03

02

SUITE E3G 3 BEDROOMS 2 BATHS INTERIOR: 1036 SF BALCONY: 28 SF

TOTAL: 1064 SF

44-45 FLOORS 38-39, 42-43

02

FLOORS 42-45

EAST TOWER

**RESIDENCES** 

FLOORS 36-37, 40-41

FLOORS 38-39

FLOORS 36-41