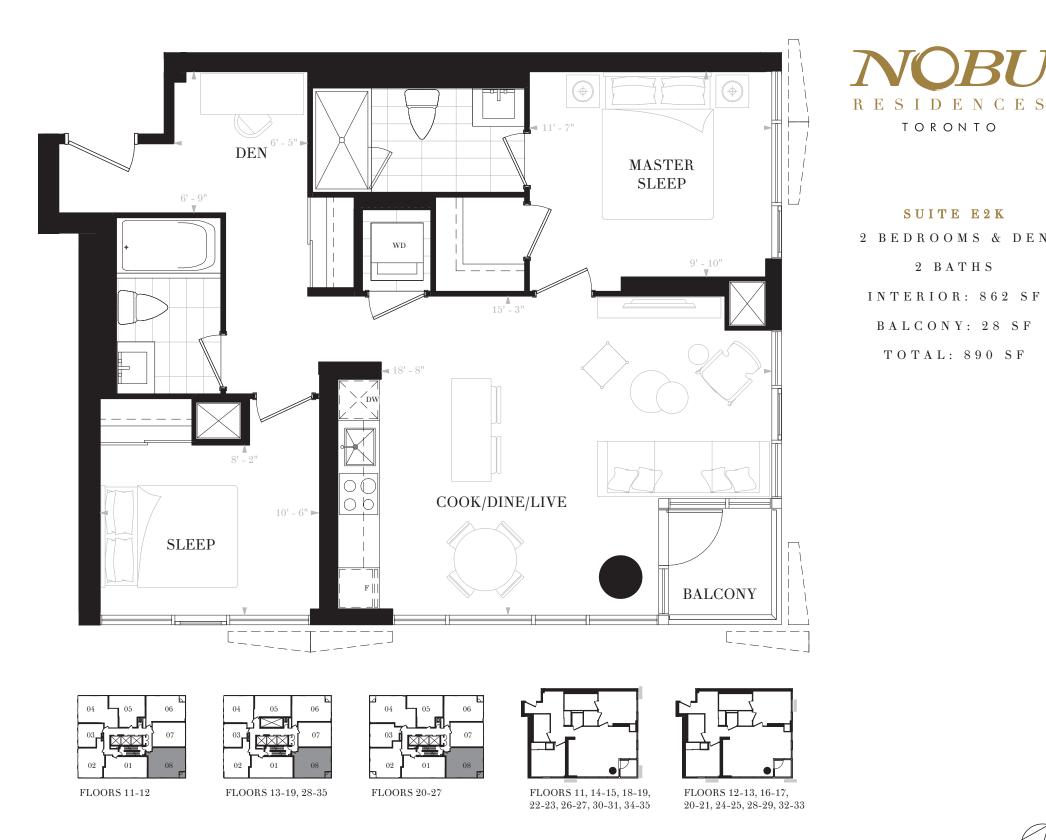

02

08

FLOORS 13-19, 28-35

5 12-13, 10-17, 20-21, 8-29, 32-33

R E S I D E N C E S TORONTO SUITE E2G

2 BEDROOMS & DEN 2 BATHS INTERIOR: 776 SF BALCONY: 28 SF TOTAL: 804 SF

FLOORS 20-21, 24-25

FLOORS 22-23, 26-27

**FLOORS 20-27** 

FLOORS 13-19, 28-35

TORONTO

SUITE E2K

2 BATHS

3 BEDROOMS 2 BATHS

INTERIOR: 864 SF

FLOORS 20-27

Any stated areas and/or dimensions shown are approximate only and subject to normal construction variances. Actual usable floor space may vary from any stated or depicted floor area. The layout of the suite may be reversed depending on the location of the unit within the project. Any furniture depicted is for illustration purposes only and does not necessarily reflect the electrical plan of the unit. Windows behind the cladding, installed as a design element, may be spandrel or vision glass. The view from or through the windows to the exterior may be partially obstructed by materials affixed to the exterior cladding of the building as part of an overall design element. Any and all sizes and/or specifications are subject to change without notice. All illustrations are artist's concept only. E. & O. E. May 2017