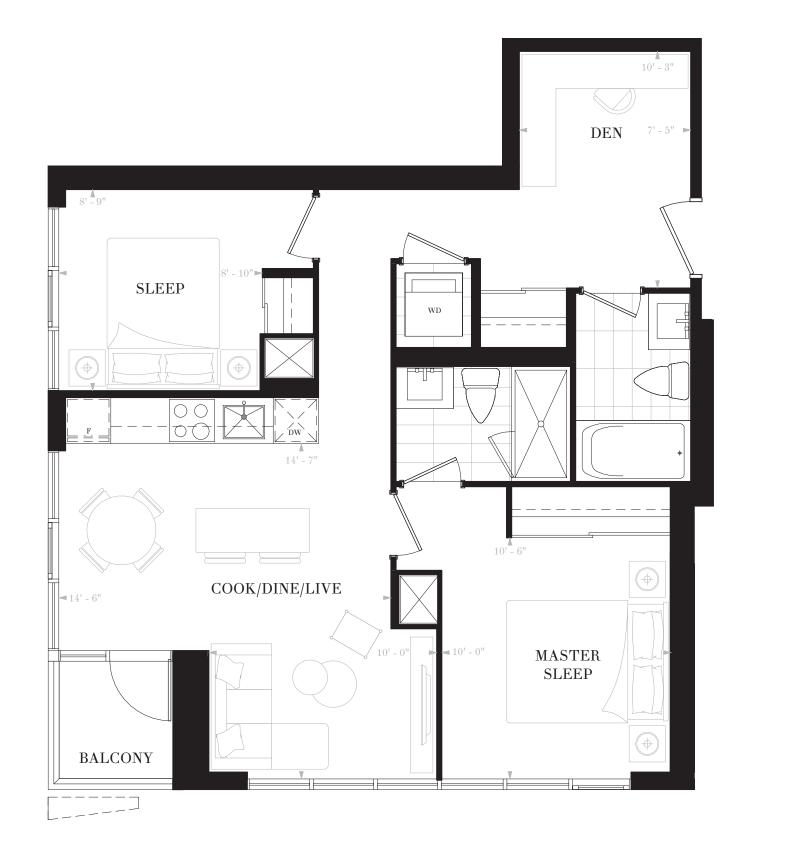

## SUITE E1B 1 BEDROOM

1 BATH

INTERIOR: 427 SF

| 04 |    | 06   |
|----|----|------|
|    |    | 3 07 |
| 02 | 01 |      |

FLOORS 13-19, 28-35

 $\bigcirc$ 

INTERIOR: 652 SF

SUITE E2B