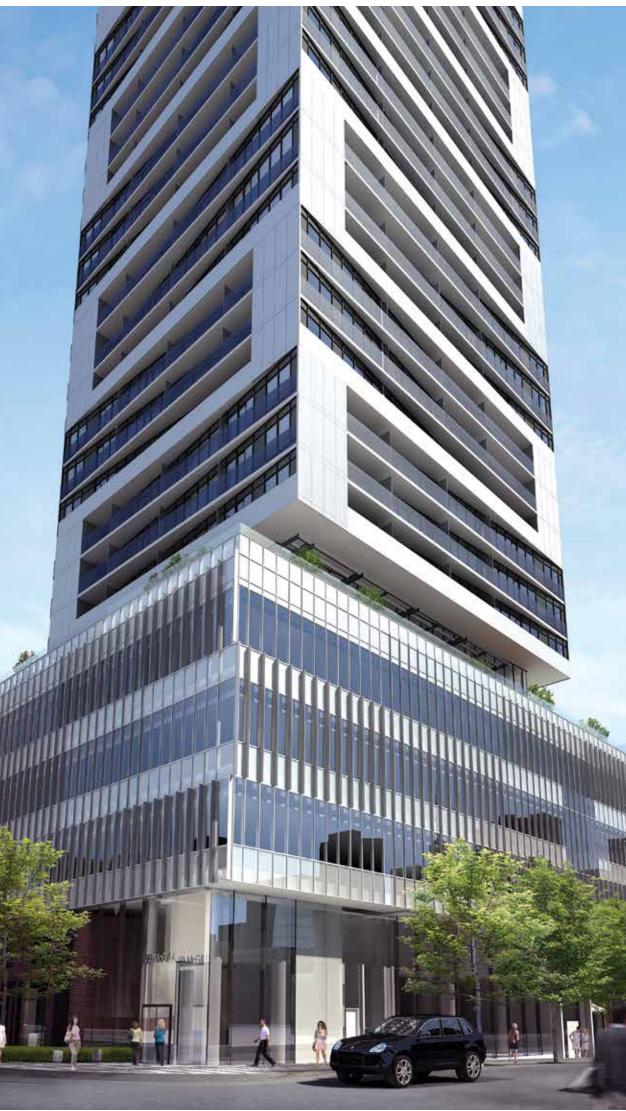

## LTER/OUP PER? PER?

A shift from the ordinary. Alter is a bold new perspective on what it means to see and be seen. Soaring 33 storeys high, with distinct angular features and expanses of white and grey glass, Alter is at once visually dynamic. Designed by architectAlliance, the building's signature element of alternating recessed balconies strikes an unforgettable street presence – while offering all those who live here their own unique view of the city.