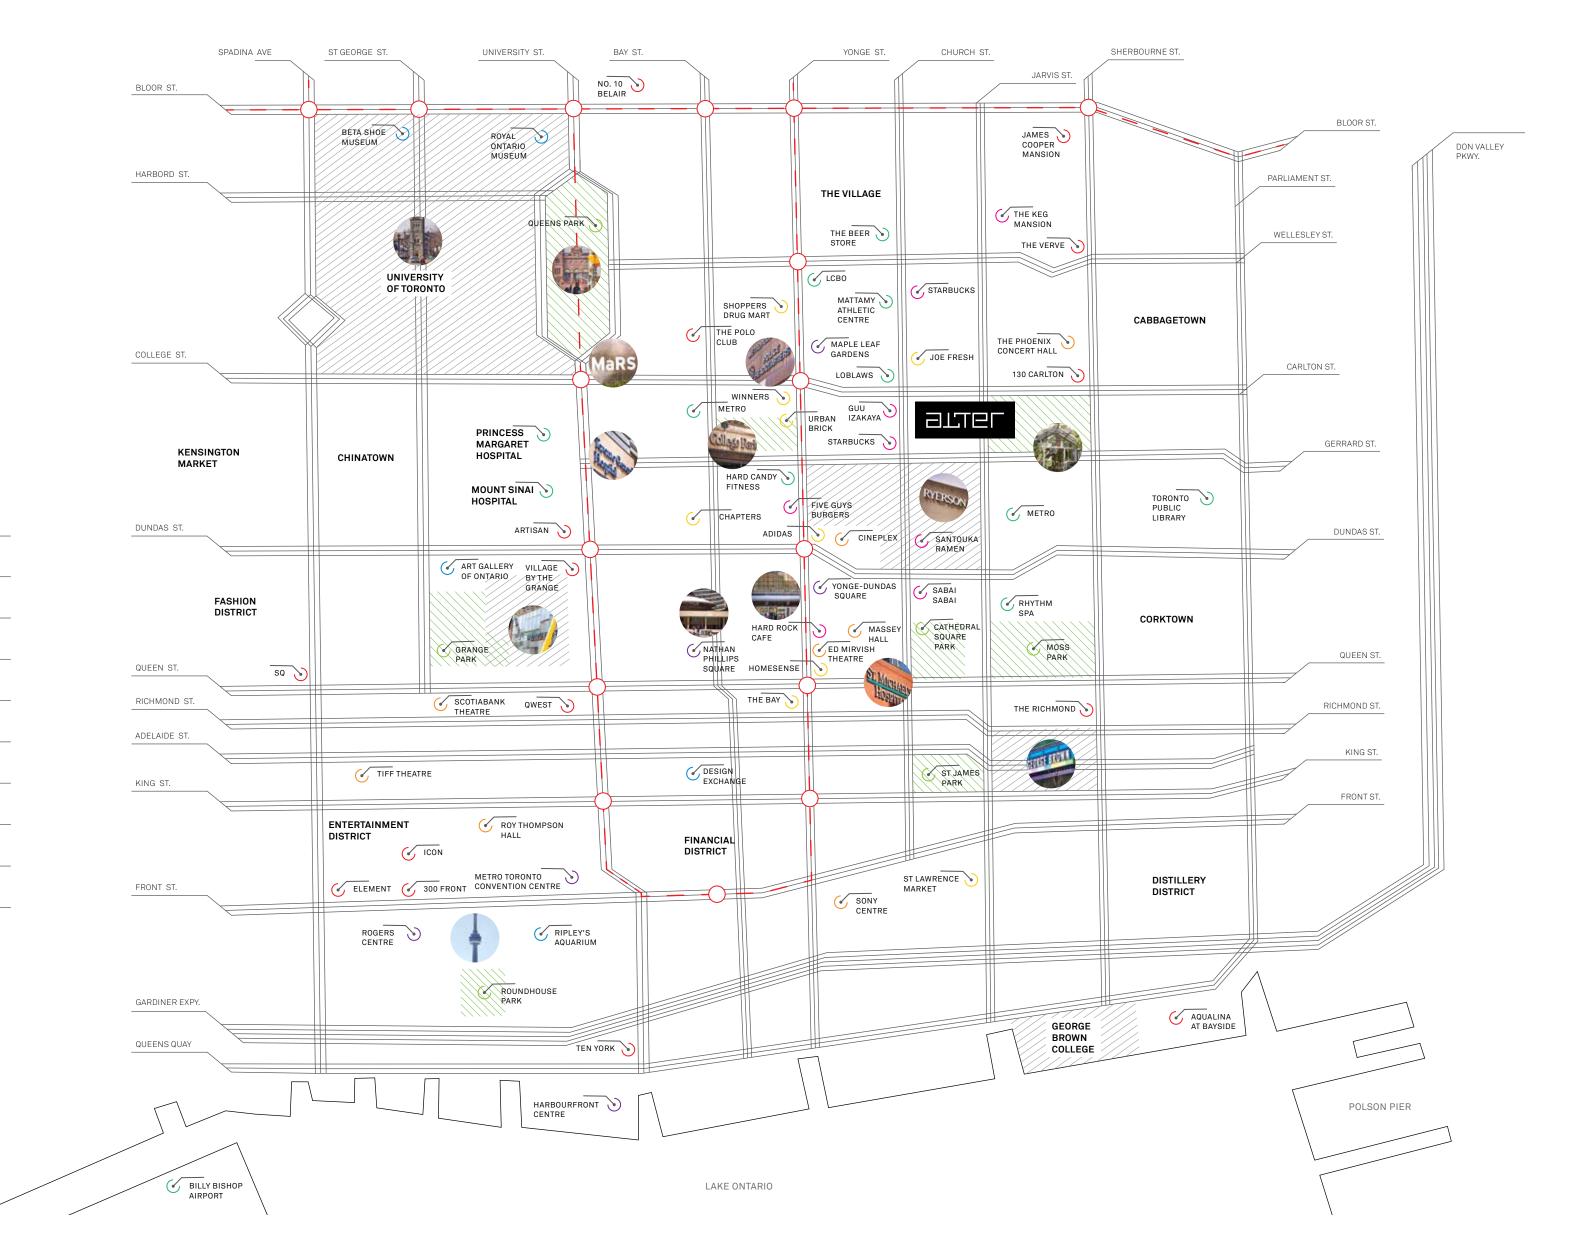

## LTER/OUP SURROUN DINGS

A building as vibrant as the evolving neighbourhood it calls home. Eat, play, shop, live – be at the heart of it all. Get your workout on at Madonna's Hard Candy Fitness. Let the sake flow at Guu Izakaya. Catch an opening night at Mirvish Theatre. And shop your heart out at the Toronto Eaton Centre or Loblaws at Maple Leaf Gardens. Steps to everything you need. Connected to everywhere you want to go. Alter is life without boundaries.

## LTER/OUP PERCEP TION

Feel the living city right outside your door. Alter is perfectly situated for all that you do downtown. Close proximity to colleges and universities. Minutes from major hospitals and employment hubs. A quick step to the office towers of the Financial District. For work. For life. Alter is the address that changes everything.