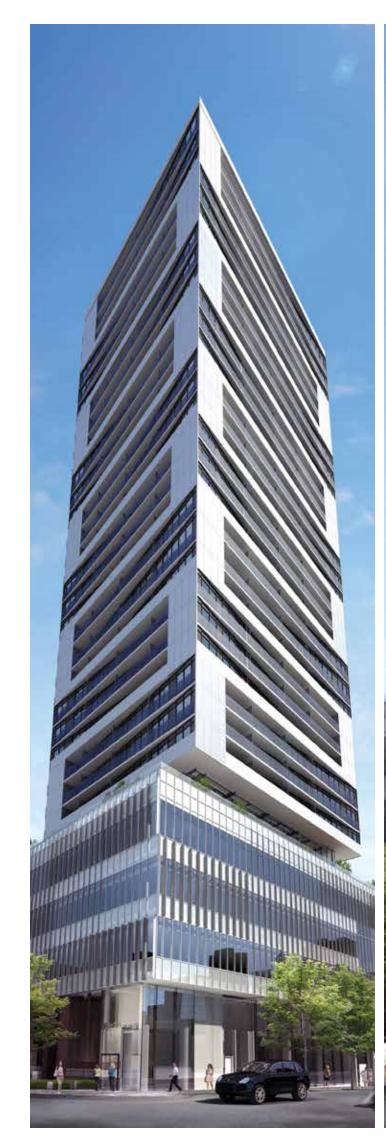

## LTER/OUP PER? PER?

A shift from the ordinary. Alter is a bold new perspective on what it means to see and be seen. Soaring 33 storeys high, with distinct angular features and expanses of white and grey glass, Alter is at once visually dynamic. Designed by architectAlliance, the building's signature element of alternating recessed balconies strikes an unforgettable street presence – while offering all those who live here their own unique view of the city.